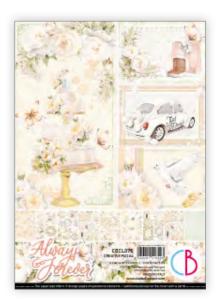

#### Always & Forever

Immerse yourself in a world of delicate and sophisticated details, where each page becomes a vivid picture of the precious moments shared during the wedding day. With their soft petals and vibrant colors, peonies become the absolute protagonists, a symbol of love, prosperity and happiness. The patterns and papers of this collection embody timeless elegance, providing stunning backgrounds for your most special photographs. Capture the smiles, knowing glances, and tears of joy as pages filled with precious moments come to life through your creative touch celebrating the everlasting power of love.

#### CBCL075

CREATIVE PAD 8,3x11,7" - A4 size cm 21x29,7 - 190 g/m<sup>2</sup> 9 double-sided paper sheets