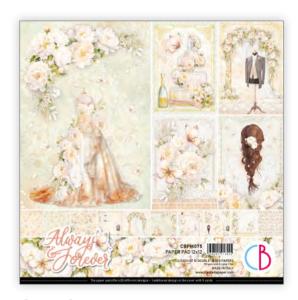

#### Always & Forever

Immerse yourself in a world of delicate and sophisticated details, where each page becomes a vivid picture of the precious moments shared during the wedding day. With their soft petals and vibrant colors, peonies become the absolute protagonists, a symbol of love, prosperity and happiness. The patterns and papers of this collection embody timeless elegance, providing stunning backgrounds for your most special photographs. Capture the smiles, knowing glances, and tears of joy as pages filled with precious moments come to life through your creative touch celebrating the everlasting power of love.

#### **CBPM075**

PAPER PAD 12x12" - cm 30,5x30,5 - 190 g/m<sup>2</sup> 12 double-sided paper sheets - 24 designs