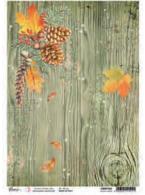

#### INTO THE WILD

Red, orange, yellow, ochre, brown: color "palette" who gives life to a kaleidoscope of nuances known as "foliage". In Autumn the woods are transformed and the atmosphere becomes a fairytale. Canada, a vast land that offers wonderful scenery, a vast area that wins in suggestive scenarios where wild animals spend their days in freedom. You will be enchanted by the beauty of each paper sheet which immerse you in nature, but above all you will be conquered by the colours, by the twirling of the leaves of the larches and deciduous trees that frame a fairytale landscape that will leave you speechless.