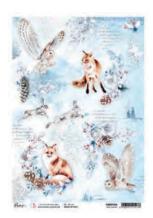

#### **WINTER JOURNEY**

It is with winter that the atmospheres of the north, indeed of the Great North, the one painted and narrated over the centuries by artists, poets and writers, return to the collective imagination. Distant geographies, endless expanses, silent woods, snow-covered villages, enchanted animals, fairy tales come to mind. North is not only a direction but also a suggestion: the set of those landscapes that seduce in their essentiality and their candor. Let's think of the white that envelops everything like a cloak, the splendor of the ice that shines in the sun: this collection pays homage to uncontaminated nature with a play of shapes and delicate contrasts.