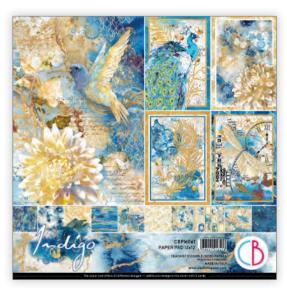

#### INDIGO

Indigo is the new Ciao Bella collection inspired by the secret Japanese art "Kintsugi" of which it becomes a metaphor.

Through this sublime technique gold becomes an integral part of the object which, breaking, gives new life to the ceramic through the fracture lines, increasing its value, thanks to its scars. The art of embracing the damage, of not being ashamed of the wounds, is the delicate symbolic lesson suggested by the ancient Japanese art of Kintsugi to which our indigo dream collection is inspired.