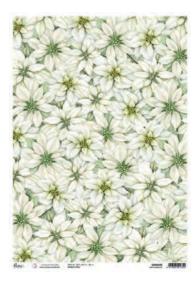

#### MEMORIES OF A SNOWY DAY

There are winter afternoons shrouded in mist, when it's not totally dark yet and for a few minutes the lights shine in a particular, beautiful way, giving a unique feeling. The essence of winter. If you are lucky enough to enjoy one of those special moments, you will remember that day, keeping the memory in your heart. Gorgeous city scenes, squirrels and swans masterfully designed by our illustrators could not describe those feelings better! This collection was designed indeed with those moments full of atmosphere under the snow in mind. In its sepia, black, warm red colors shall helping you to keep your memories in any winter papercrafting projects.