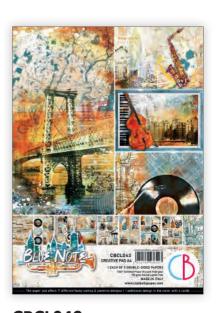

#### **BLUE NOTE**

John Coltrane once said: "My music is the spiritual expression of what I am, my faith, my knowledge, my being. When you begin to see the possibilities of music, you desire to do something really good for people, to help humanity free itself from its hangups. I want to speak to their souls". That's why we like Jazz. It's creativity and soul expression. And New York is its perfect match. In this collection we have freed the metropolitan attitude of our designers, to create urban-looking images that can make you hear their jazz sound. All you have to do is relax and feel the groove.

## **CBPM043**

PAPER PAD 12x12" - cm 30,5x30,5 - 190 g/m<sup>2</sup> 12 double-sided paper sheets - 24 designs

# **CBT043**

PATTERNS PAD 12x12" - cm 30,5x30,5 - 190 g/m<sup>2</sup> 8 double-sided paper sheets - 16 designs

# CBCL043

CREATIVE PAD 8,3x11,7" - A4 size cm 21x29,7 - 190 g/m<sup>2</sup> 9 double-sided paper sheets

## **CBQ043**