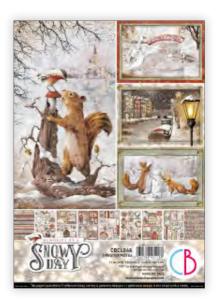

#### MEMORIES OF A SNOWY DAY

There are winter afternoons shrouded in mist, when it's not totally dark yet and for a few minutes the lights shine in a particular, beautiful way, giving a unique feeling. The essence of winter. If you are lucky enough to enjoy one of those special moments, you will remember that day, keeping the memory in your heart. Gorgeous city scenes, squirrels and swans masterfully designed by our illustrators could not describe those feelings better! This collection was designed indeed with those moments full of atmosphere under the snow in mind. In its sepia, black, warm red colors shall helping you to keep your memories in any winter papercrafting projects.

**CBPM048** 

PAPER PAD
12x12" - cm 30,5x30,5 - 190 g/m<sup>2</sup>
12 double-sided paper sheets - 24 designs

**CBT048** 

PATTERNS PAD 12x12" - cm 30,5x30,5 - 190 g/m<sup>2</sup> 8 double-sided paper sheets - 16 designs