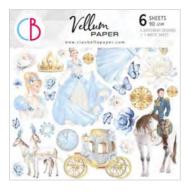

## Vellum PAPER

A4 PATTERNS A4 maxi 8 1/4x11 3/4" - cm 22,5x32

Vellum Paper is a semi-transparent paper from Ciao Bella Brand. Printed in different designs, patterns and fussy cutting elements! It's a versatile paper suitable for any technique, used to create pages, pockets and other scrapbooking details. It can be die-cut, stamped, embossed and also used in decoupage and mixed media techniques. Available in 2 sizes, 90 gsm. Acid and Lignin free.

#### Midnight Spell

Among all fairy tales, Cinderella by Charles Perrault shines among the others. This timeless tale transports us to an enchanted and romantic world of elegance and grace in a swirl of delicate lights and colors. The magic of the story begins when a fairy godmother, with a magic wand and a pinch of stardust, transforms a pumpkin into a glittering carriage, rags into sumptuous dresses and the dream begins. At the castle, Cinderella dances with Prince Charming, but time passes inexorably: midnight strikes and Cinderella must escape before the magic dissolves, losing one of her glass slippers. But fate will be able to lead the prince back to his eternal love. A fairy tale that makes you daydream and that teaches, with a happy ending, that all dreams can come true.