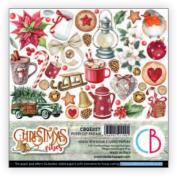

## **CHRISTMAS VIBES**

The fire's crackle in the chimney, the comforting warmth that welcomes you into the house setted up for the most magical time of the year. The desire for a return to affections: this year we celebrate tradition!

"Christmas Vibes" is a collection full of colour, warmth and elements that perfectly symbolize the spirit of Christmas. They are exclusive illustrations capable to create unique and full of atmosphere projects.