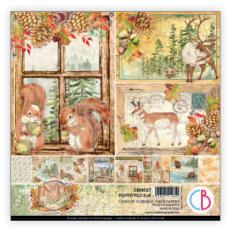

#### **WINTER JOURNEY**

It is with winter that the atmospheres of the north, indeed of the Great North, the one painted and narrated over the centuries by artists, poets and writers, return to the collective imagination. Distant geographies, endless expanses, silent woods, snow-covered villages, enchanted animals, fairy tales come to mind. North is not only a direction but also a suggestion: the set of those landscapes that seduce in their essentiality and their candor. Let's think of the white that envelops everything like a cloak, the splendor of the ice that shines in the sun: this collection pays homage to uncontaminated nature with a play of shapes and delicate contrasts.

CBPM068
PAPER PAD

12x12" - cm 30,5x30,5 - 190 g/m<sup>2</sup> 12 double-sided paper sheets - 24 designs

**CBT068** 

PATTERNS PAD 12x12" - cm 30,5x30,5 - 190 g/m<sup>2</sup> 8 double-sided paper sheets - 16 designs

CBCL068

CREATIVE PAD 8,3x11,7" - A4 size cm 21x29,7 - 190 g/m² 9 double-sided paper sheets

#### **CBH068**

PAPER PAD 8 x 8" - cm 20,3x20,3 - 190 g/m² 12 double-sided paper sheets - 24 designs

CBQE068