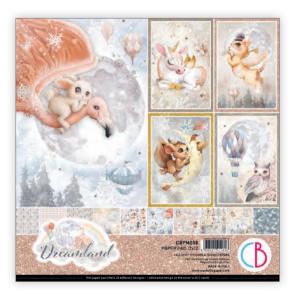

## **DREAMLAND**

Surrealism has taught us to explore the boundary between dream and reality: falling in love with it was inevitable. "Dreamland" is a surrealist pop journey into a world populated by fantastic animals and fascinating characters which move within a dreamlike and evanescent universe. This collection is the celebration of our love for surrealism, through innovative and not at all obvious graphics. In the dimension of dreams, everything is possible, and this collection invites us to challenge the limits of the possible, giving life to creations capable of surprising adults and children.

CBPM058
PAPER PAD
12x12" - cm 30,5x30,5 - 190 g/m²
12 double-sided paper sheets - 24 designs

CBT058
PATTERNS PAD
12x12" - cm 30,5x30,5 - 190 g/m<sup>2</sup>
8 double-sided paper sheets - 16 designs

CBCL058
CREATIVE PAD
8,3x11,7" - A4 size cm 21x29,7 - 190 g/m²
9 double-sided paper sheets

CBH058
PAPER PAD
8 x 8" - cm 20,3x20,3 - 190 g/m²
12 double-sided paper sheets - 24 designs

CBQE058
FUSSY CUT PAPER PAD
6x6" - cm 15x15 - 190 g/m²
16 designs - 3 each of 8 doublesided printed paper sheets +
bonus elements on the cover