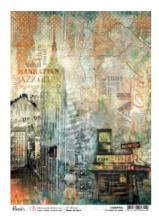

#### **BLUE NOTE**

John Coltrane once said: "My music is the spiritual expression of what I am, my faith, my knowledge, my being. When you begin to see the possibilities of music, you desire to do something really good for people, to help humanity free itself from its hangups. I want to speak to their souls". That's why we like Jazz. It's creativity and soul expression. And New York is its perfect match. In this collection we have freed the metropolitan attitude of our designers, to create urban-looking images that can make you hear their jazz sound. All you have to do is relax and feel the groove.

## **CBPM043**

PAPER PAD 12x12" - cm 30,5x30,5 - 190 g/m<sup>2</sup> 12 double-sided paper sheets - 24 designs

# **CBT043**

PATTERNS PAD 12x12" - cm 30,5x30,5 - 190 g/m<sup>2</sup> 8 double-sided paper sheets - 16 designs

# CBCL043

CREATIVE PAD 8,3x11,7" - A4 size cm 21x29,7 - 190 g/m<sup>2</sup> 9 double-sided paper sheets

## **CBQ043**