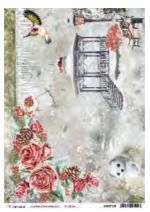

#### **FROZEN ROSES**

There are gardens in some ancient Italian mansions where the winter breeze clouds the pond, frosting the last rosebuds, obscuring summer's memory. Stoats play in the snow between statues, goldfinches fly on frozen fountains. With musk and white cotton snow under the feet, you may pick up an icy rose and really feel that winter has come to town. Warm red and white are the protagonists of this elegant winter collection, contemporary and at the same time classic and romantic, as always hand-drawn, to accompany you in a secret garden of a beautiful winter.

CBPLE039
PAPER PAD
12x12" - cm 30,5x30,5 - 190 g/m²
12 double-sided paper sheets - 24 designs

CBTLE039
PATTERNS PAD
12x12" - cm 30,5x30,5 - 190 g/m²
8 double-sided paper sheets - 16 designs

CBCLE039 CREATIVE PAD 8,3x11,7" - A4 size cm 21x29,7 - 190 g/m<sup>2</sup> 9 double-sided paper sheets