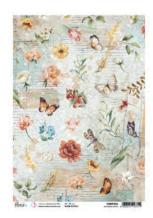

GOLD SHEETS 6x6"- cm 15x15

SILVER SHEETS 6x6"- cm 15x15

MAXI A3 12x16,8" - cm 30,6x42,7

Piuma is the line of textured rice paper by Ciao Bella. Is an excellent paper not only for decoupage but also for mixed media and other art & craft techniques. The paper is very lightweight but strong and the printing technique, made entirely in Italy, makes it a unique product for design and quality. There's a slightly smooth side with visible fibers and a soft-touch side.