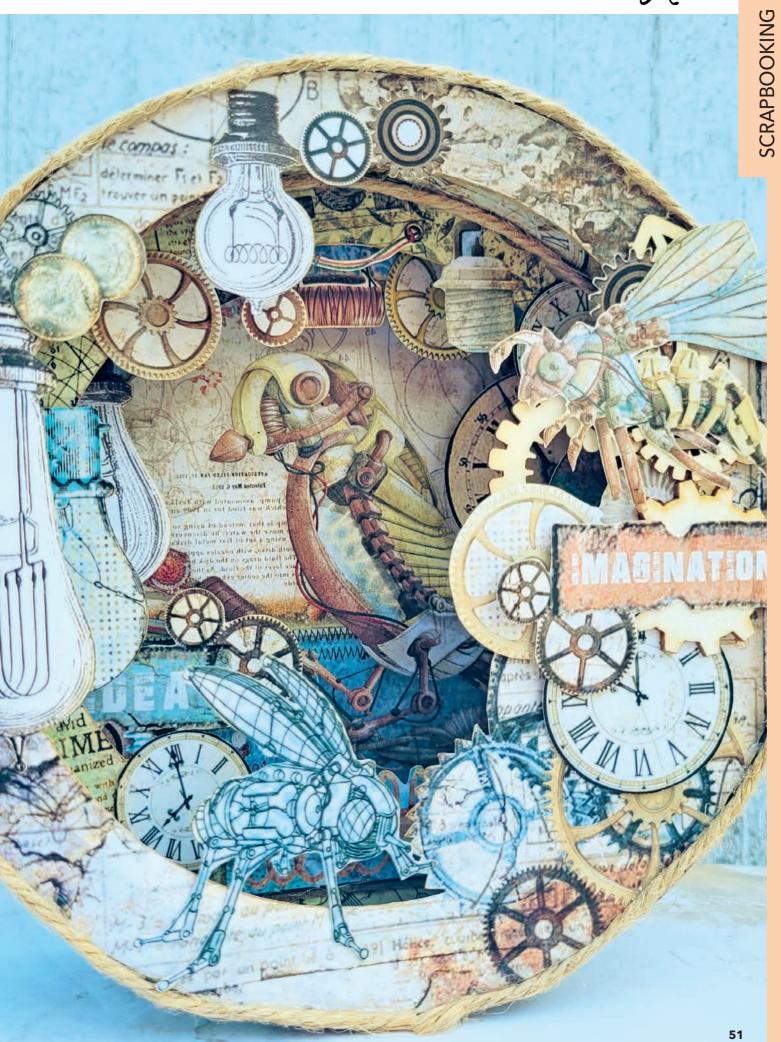

## ENGINE OF THE FUTURE

Futuristic images, colour contrasts, steampunk atmospheres, mechanical bees and gears, bright bulbs: this new creative proposal will take you beyond space and time. With this collection, Ciao Bella suggests an Avant-Garde Design for a brand new and impactful style, in which ingenuity and creativity come together.

Nikola Tesla, while he was creating, used to think: "The present is theirs, the future, for which I have really worked, is mine". Now it's up to you!

CBPM054
PAPER PAD
12x12" - cm 30,5x30,5 - 190 g/m²
12 double-sided paper sheets - 24 designs