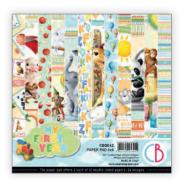

#### THE FIRST YEAR

Babies' first 12 months are full of first times and lots of fun moments. Ciao Bella has come up with a cheerful, lively and modern collection, perfect for saving all these memories, creating beautiful layouts full of photos, family trees, invitations for baby showers and much more! Unisex, with wonderful hand-drawn puppies and super cool colors! The sweet and funny moments, from mealtime to the bath, from games with siblings to bedtime, and the others thought up by our creative team were so many that it was impossible to put them all in a single paper pad!