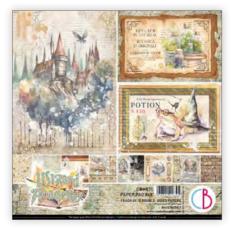

#### Wizard Academy

In the fantastic world of magic, time seems to dance outside of earthly boundaries. The atmosphere is permeated with a mystical energy that vibrates in the air, stars in the night sky shine with a magical light and the constellations are maps for spellcasters. The ancient letters, sealed with wax and decorated with enchanted symbols, arrive with the flight of nocturnal owls revealing secret spells. Welcome to a place where the impossible becomes possible and the magic is just part of an unforgettable journey.

Are you ready to explore a universe where magic is real, common objects acquire unimaginable meanings, everyday life merges with an extraordinary world, and adventure is always around the corner?

CBT071
PATTERNS PAD
12x12" - cm 30,5x30,5 - 190 g/m<sup>2</sup>
8 double-sided paper sheets - 16 designs

CBH071
PAPER PAD
8 x 8" - cm 20,3x20,3 - 190 g/m²
12 double-sided paper sheets - 24 designs

CBQE071
FUSSY CUT PAPER PAD
6x6" - cm 15x15 - 190 g/m²
16 designs - 3 each of 8 doublesided printed paper sheets +
bonus elements on the cover