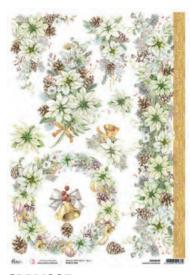

#### MEMORIES OF A SNOWY DAY

There are winter afternoons shrouded in mist, when it's not totally dark yet and for a few minutes the lights shine in a particular, beautiful way, giving a unique feeling. The essence of winter. If you are lucky enough to enjoy one of those special moments, you will remember that day, keeping the memory in your heart. Gorgeous city scenes, squirrels and swans masterfully designed by our illustrators could not describe those feelings better! This collection was designed indeed with those moments full of atmosphere under the snow in mind. In its sepia, black, warm red colors shall helping you to keep your memories in any winter papercrafting projects.