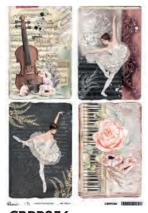

#### LE CYGNE NOIR

Ciao Bella resumes the charm of "Swan Lake", the ballet by Tchaikovsky, looking at it from another point of view. According to this new perspective, the collection provides a whole different atmosphere. The title is "Le Cygne Noir": the most hidden part of us is here represented with gentle shades and light contrasts, not without grace and elegance. This game of opposites tiptoes us in a creative ballet full of colors, feathers, curtains, and graceful details.