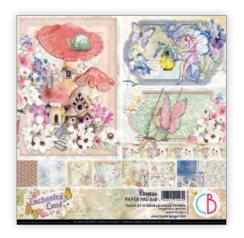

#### **ENCHANTED LAND**

It is said that "where there is a flower there is a fairy". Let yourself be guided in a playful and varied universe. A world to be discovered in its new and delicate splendor. So let's open wide the doors of the fairy kingdom: perfumes and harmony await for you.

A timeless place where dreams shine like golden stars, where every flower is painted with iridescent colors, where perfumes embroider a sweet melody into sound. This collection is dedicated to the dreamers and to all those who wish to create and give away a little magic.

**CBPM064** 

PAPER PAD 12x12" - cm 30,5x30,5 - 190 g/m<sup>2</sup> 12 double-sided paper sheets - 24 designs

**CBT064** 

PATTERNS PAD 12x12" - cm 30,5x30,5 - 190 g/m<sup>2</sup> 8 double-sided paper sheets - 16 designs