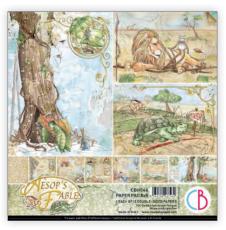

#### **AESOP'S FABLES**

Many children at bedtime, in various parts of the world, have heard the story of the Hare and the Tortoise, the Grasshopper and the Ant, the Country Mouse and the City Mouse, and more, in response to their request. Their author, a storyteller from ancient Greece, has given all future generations short fairy tales known in many cultures with small variations. Today as in the past, they contain valuable life lessons that we can relate to. With this collection we present our favorite Aesop's fables, beautifully illustrated by our amazing artists, who have created a small country world full of details, a gorgeous palette of modern vintage colors and new ideas for your layouts!

CBPM046
PAPER PAD
12x12" - cm 30,5x30,5 - 190 g/m²
12 double-sided paper sheets - 24 designs

CBT046
PATTERNS PAD
12x12" - cm 30,5x30,5 - 190 g/m<sup>2</sup>
8 double-sided paper sheets - 16 designs

CBCL046 CREATIVE PAD 8,3x11,7" - A4 size cm 21x29,7 - 190 g/m<sup>2</sup> 9 double-sided paper sheets

CBH046
PAPER PAD
8 x 8" - cm 20,3x20,3 - 190 g/m²
12 double-sided paper sheets - 24 designs

CBQ046
PAPER PAD
6x6" - cm 15x15 - 190 g/m²
24 designs - 2 each of 12 doublesided printed paper sheets +
bonus elements on the cover