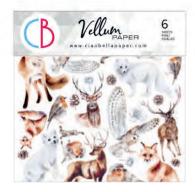

## Vellum PAPER

A4 PATTERNS A4 maxi 8 1/4x11 3/4" - cm 22,5x32

Vellum Paper is a semi-transparent paper from Ciao Bella Brand. Printed in different designs, patterns and fussy cutting elements! It's a versatile paper suitable for any technique, used to create pages, pockets and other scrapbooking details. It can be die-cut, stamped, embossed and also used in decoupage and mixed media techniques. Available in 2 sizes, 90 gsm. Acid and Lignin free.

**CBVQ011**Midnight Spell

**CBVQ010**Wizard Academy

**CBVQ009**Dear Santa

**CBVQ008**Sparking Christmas

**CBVQ007**Winter Journey

CBVQ006 Into the Wild

**CBVQ005** Summer Breeze

CBVQ004 Enchanted Land