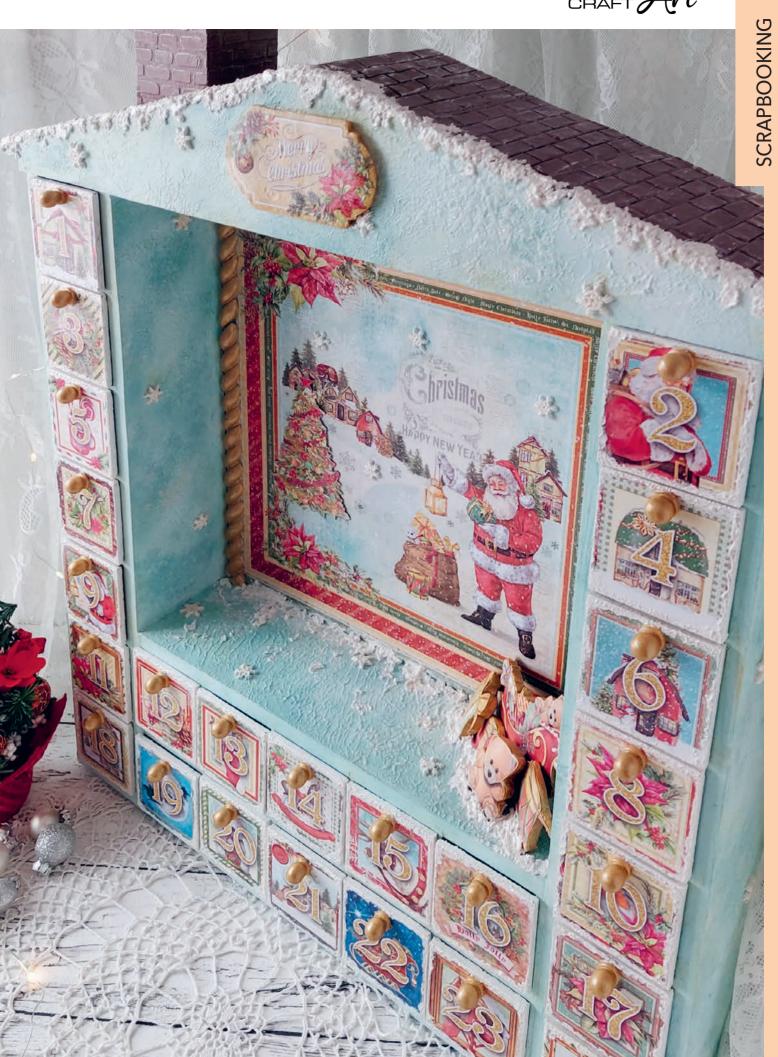

#### SPARKLING CHRISTMAS

When the holiday season is approaching, nothing beats the charm of a home decorated in style: and what's more iconic than bows, ribbons, fabrics, Christmas trees decorated in shades of "champagne" and gold?

This chromatic combination creates an atmosphere that knows how to combine tradition and modernity, without giving up a touch of glamour. Luminous chains of a warm tone, golden and sparkling balls, precious tapestries and the unique and refined elegance of those who know how to experience the holidays season... Let yourself be inspired by this luxurious collection and, at the stroke of midnight, celebrate with us!