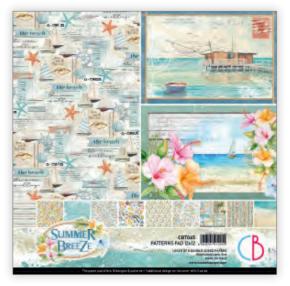

#### **SUMMER BREEZE**

Ocean and waves crashing on the rocks. Flying seagulls, reflections of lights and shades of color.

This is the essence of our New Summer Breeze collection. The blue of the sky and the sea with marine elements including the the warm yellow of sand. All those incredible nuance of colors are bringing us back to the memory of long sunny days and the lightness of those moments.

The Hibiscus bloom has a strong suggestive, reassuring and imaginative power. Finally, coral which with a dash of color takes us back to beaches and tropical paradises. We just have to dive in and let ourselves be conquered by these atmospheres: welcome summer!

#### **CBPM065**

PAPER PAD 12x12" - cm 30,5x30,5 - 190 g/m<sup>2</sup> 12 double-sided paper sheets - 24 designs