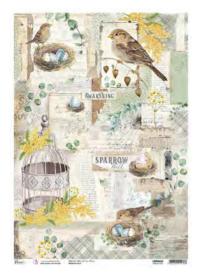

## SPARROW HILL

What happens when an Italian girl in love with Tuscan countryside and French shabby chic, lives for a while in a USA farmhouse? Enjoy the outcome in this new collection of as many as 40 different paper designs, where we created contemporary romantic color palette and stunning illustrations! Be welcome in our farmhouse on Sparrow Hill. In our home never miss beautiful flowers, jam berries, macarones and a good cup of tea!

## **CBPM053**

PAPER PAD 12x12" - cm 30,5x30,5 - 190 g/m<sup>2</sup> 12 double-sided paper sheets - 24 designs

# **CBT053**

PATTERNS PAD 12x12" - cm 30,5x30,5 - 190 g/m<sup>2</sup> 8 double-sided paper sheets - 16 designs

# CBCL053

CREATIVE PAD 8,3x11,7" - A4 size cm 21x29,7 - 190 g/m² 9 double-sided paper sheets

## **CBH053**

PAPER PAD 8 x 8" - cm 20,3x20,3 - 190 g/m<sup>2</sup> 12 double-sided paper sheets - 24 designs

## **CBQE053**