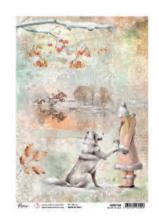

#### INTO THE WILD

Red, orange, yellow, ochre, brown: color "palette" who gives life to a kaleidoscope of nuances known as "foliage". In Autumn the woods are transformed and the atmosphere becomes a fairytale. Canada, a vast land that offers wonderful scenery, a vast area that wins in suggestive scenarios where wild animals spend their days in freedom. You will be enchanted by the beauty of each paper sheet which immerse you in nature, but above all you will be conquered by the colours, by the twirling of the leaves of the larches and deciduous trees that frame a fairytale landscape that will leave you speechless.