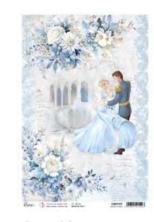

#### Midnight Spell

Among all fairy tales, Cinderella by Charles Perrault shines among the others. This timeless tale transports us to an enchanted and romantic world of elegance and grace in a swirl of delicate lights and colors. The magic of the story begins when a fairy godmother, with a magic wand and a pinch of stardust, transforms a pumpkin into a glittering carriage, rags into sumptuous dresses and the dream begins. At the castle, Cinderella dances with Prince Charming, but time passes inexorably: midnight strikes and Cinderella must escape before the magic dissolves, losing one of her glass slippers. But fate will be able to lead the prince back to his eternal love. A fairy tale that makes you daydream and that teaches, with a happy ending, that all dreams can come true.