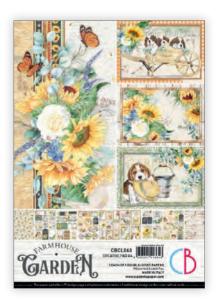

#### **FARMHOUSE GARDEN**

Nature is always a source of inspiration for Ciao Bella. Adding the love for animals to this passion the Farmhouse Garden collection was born: inspired by life in the countryside. These illustrations will infect you with joy and curiosity through the playfulness of tender puppies and the brilliance of a clear day. Between heady scents and warm, enveloping colors.

An unmistakable vintage style eclectic and capable of recreating an authentic atmosphere of lightness, of true sensations.

#### CBCL063

CREATIVE PAD 8,3x11,7" - A4 size cm 21x29,7 - 190 g/m² 9 double-sided paper sheets