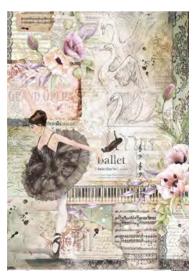

#### LE CYGNE NOIR

Ciao Bella resumes the charm of "Swan Lake", the ballet by Tchaikovsky, looking at it from another point of view. According to this new perspective, the collection provides a whole different atmosphere. The title is "Le Cygne Noir": the most hidden part of us is here represented with gentle shades and light contrasts, not without grace and elegance. This game of opposites tiptoes us in a creative ballet full of colors, feathers, curtains, and graceful details.