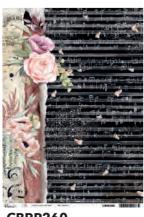

#### **FROZEN ROSES**

There are gardens in some ancient Italian mansions where the winter breeze clouds the pond, frosting the last rosebuds, obscuring summer's memory. Stoats play in the snow between statues, goldfinches fly on frozen fountains. With musk and white cotton snow under the feet, you may pick up an icy rose and really feel that winter has come to town. Warm red and white are the protagonists of this elegant winter collection, contemporary and at the same time classic and romantic, as always hand-drawn, to accompany you in a secret garden of a beautiful winter.