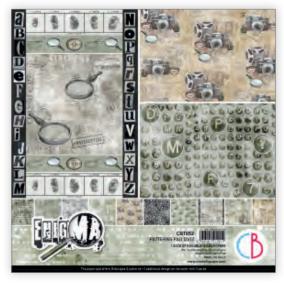

## **ENIGMA**

Bletchley Park, 1940. Soak up on the utmost secrecy of the codebreaking centre where Alan Turing became the father of computer science. This collection pays a tribute to the brave women of World War Two who intercepted transmissions, served as cryptanalyst, mathematicians and intelligence agents, contributing to decipher Enigma. Textures and illustrations have been designed to restore the atmophere of the mid-'40s office place, as well as the warm color palette of green and sepia.

CBPM052
PAPER PAD
12x12" - cm 30,5x30,5 - 190 g/m²
12 double-sided paper sheets - 24 designs

CBT052
PATTERNS PAD
12x12" - cm 30,5x30,5 - 190 g/m<sup>2</sup>
8 double-sided paper sheets - 16 designs

CBCL052 CREATIVE PAD 8,3x11,7" - A4 size cm 21x29,7 - 190 g/m<sup>2</sup> 9 double-sided paper sheets

CBH052
PAPER PAD
8 x 8" - cm 20,3x20,3 - 190 g/m²
12 double-sided paper sheets - 24 designs

CBQE052 FUSSY CUT PAPER PAD 6x6" - cm 15x15 - 190 g/m<sup>2</sup> 16 designs - 3 each of 8 doublesided printed paper sheets + bonus elements on the cover