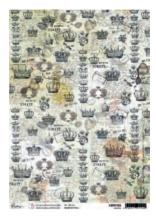

#### LONDON'S CALLING

London's Calling is the new creative experience designed by Ciao Bella. The winter atmospheres refer to a London suspended in time, where colors and images invite us to walk between traditional English graphics and suggestive landscapes. The iconic figures of the Royal House are identified in chess; history is described in fragments of ancient newspapers; the snow and the dim light of the street lamps; the London night sky with gray and blue shades behind the old shops: each element suggests the discovery of an imaginary journey through the typical London alleys.

## **CBPM059**

PAPER PAD
12x12" - cm 30,5x30,5 - 190 g/m<sup>2</sup>
12 double-sided paper sheets - 24 designs
+ 1 snow flocked effect

## **CBT059**

PATTERNS PAD 12x12" - cm 30,5x30,5 - 190 g/m<sup>2</sup> 8 double-sided paper sheets - 16 designs + 1 snow flocked effect

# **CBCL059**

CREATIVE PAD 8,3x11,7" - A4 size cm 21x29,7 - 190 g/m<sup>2</sup> 9 double-sided paper sheets + 1 snow flocked effect

## **CBH059**

PAPER PAD 8 x 8" - cm 20,3x20,3 - 190 g/m<sup>2</sup> 12 double-sided paper sheets - 24 designs + 1 snow flocked effect

## **CBQE059**