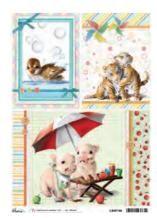

#### THE FIRST YEAR

Babies' first 12 months are full of first times and lots of fun moments. Ciao Bella has come up with a cheerful, lively and modern collection, perfect for saving all these memories, creating beautiful layouts full of photos, family trees, invitations for baby showers and much more! Unisex, with wonderful hand-drawn puppies and super cool colors! The sweet and funny moments, from mealtime to the bath, from games with siblings to bedtime, and the others thought up by our creative team were so many that it was impossible to put them all in a single paper pad!

# **CBPM042B**

PAPER PAD 12x12" - cm 30,5x30,5 - 190 g/m<sup>2</sup> 12 double-sided paper sheets - 24 designs

## **CBCL042**

CREATIVE PAD 8,3x11,7" - A4 size cm 21x29,7 - 190 g/m² 9 double-sided paper sheets

## **CBT042**

PATTERNS PAD 12x12" - cm 30,5x30,5 - 190 g/m<sup>2</sup> 8 double-sided paper sheets - 16 designs

## **CBQ042**