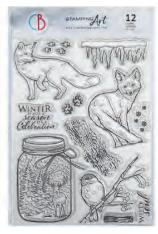

#### **FROZEN ROSES**

There are gardens in some ancient Italian mansions where the winter breeze clouds the pond, frosting the last rosebuds, obscuring summer's memory. Stoats play in the snow between statues, goldfinches fly on frozen fountains. With musk and white cotton snow under the feet, you may pick up an icy rose and really feel that winter has come to town. Warm red and white are the protagonists of this elegant winter collection, contemporary and at the same time classic and romantic, as always hand-drawn, to accompany you in a secret garden of a beautiful winter.

CBPLE039
PAPER PAD
12x12" - cm 30,5x30,5 - 190 g/m²
12 double-sided paper sheets - 24 designs

CBTLE039
PATTERNS PAD
12x12" - cm 30,5x30,5 - 190 g/m²
8 double-sided paper sheets - 16 designs

CBCLE039 CREATIVE PAD 8,3x11,7" - A4 size cm 21x29,7 - 190 g/m<sup>2</sup> 9 double-sided paper sheets