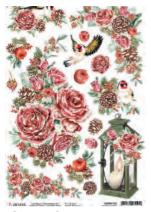

#### **FROZEN ROSES**

There are gardens in some ancient Italian mansions where the winter breeze clouds the pond, frosting the last rosebuds, obscuring summer's memory. Stoats play in the snow between statues, goldfinches fly on frozen fountains. With musk and white cotton snow under the feet, you may pick up an icy rose and really feel that winter has come to town. Warm red and white are the protagonists of this elegant winter collection, contemporary and at the same time classic and romantic, as always hand-drawn, to accompany you in a secret garden of a beautiful winter.

CBPLE039
PAPER PAD
12x12" - cm 30,5x30,5 - 190 g/m²
12 double-sided paper sheets - 24 designs

CBTLE039
PATTERNS PAD
12x12" - cm 30,5x30,5 - 190 g/m²
8 double-sided paper sheets - 16 designs

CBCLE039 CREATIVE PAD 8,3x11,7" - A4 size cm 21x29,7 - 190 g/m<sup>2</sup> 9 double-sided paper sheets