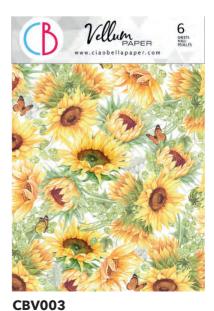

## Vellum PAPER

A4 PATTERNS A4 maxi 8 1/4x11 3/4" - cm 22,5x32

Vellum Paper is a semi-transparent paper from Ciao Bella Brand. Printed in different designs, patterns and fussy cutting elements! It's a versatile paper suitable for any technique, used to create pages, pockets and other scrapbooking details. It can be die-cut, stamped, embossed and also used in decoupage and mixed media techniques. Available in 2 sizes, 90 gsm. Acid and Lignin free.