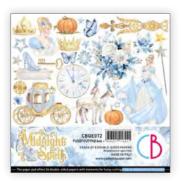

#### Midnight Spell

Among all fairy tales, Cinderella by Charles Perrault shines among the others. This timeless tale transports us to an enchanted and romantic world of elegance and grace in a swirl of delicate lights and colors. The magic of the story begins when a fairy godmother, with a magic wand and a pinch of stardust, transforms a pumpkin into a glittering carriage, rags into sumptuous dresses and the dream begins. At the castle, Cinderella dances with Prince Charming, but time passes inexorably: midnight strikes and Cinderella must escape before the magic dissolves, losing one of her glass slippers. But fate will be able to lead the prince back to his eternal love. A fairy tale that makes you daydream and that teaches, with a happy ending, that all dreams can come true.

#### CBQE071

CBPM071
PAPER PAD
12x12" - cm 30,5x30,5 - 190 g/m²
12 double-sided paper sheets - 24 designs

CBCL071 CREATIVE PAD 8,3x11,7" - A4 size cm 21x29,7 - 190 g/m<sup>2</sup> 9 double-sided paper sheets