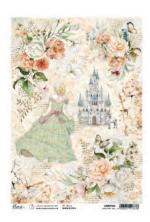

#### Midnight Spell

Among all fairy tales, Cinderella by Charles Perrault shines among the others. This timeless tale transports us to an enchanted and romantic world of elegance and grace in a swirl of delicate lights and colors. The magic of the story begins when a fairy godmother, with a magic wand and a pinch of stardust, transforms a pumpkin into a glittering carriage, rags into sumptuous dresses and the dream begins. At the castle, Cinderella dances with Prince Charming, but time passes inexorably: midnight strikes and Cinderella must escape before the magic dissolves, losing one of her glass slippers. But fate will be able to lead the prince back to his eternal love. A fairy tale that makes you daydream and that teaches, with a happy ending, that all dreams can come true.

**CBPM072** 

PAPER PAD 12x12" - cm 30,5x30,5 - 190 g/m<sup>2</sup> 12 double-sided paper sheets - 24 designs

**CBT072** 

PATTERNS PAD 12x12" - cm 30,5x30,5 - 190 g/m² 8 double-sided papers sheets - 16 designs

**CBCL072** 

CREATIVE PAD 8,3x11,7" - A4 size cm 21x29,7 - 190 g/m² 9 double-sided paper sheets