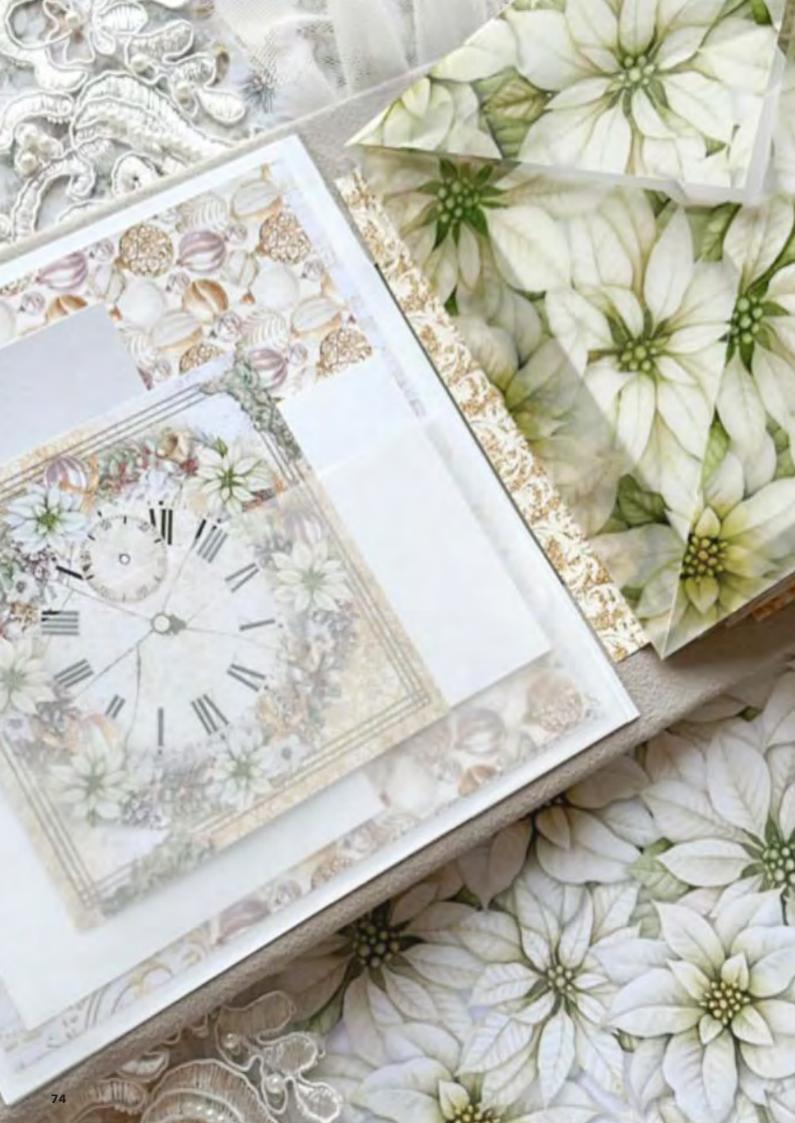

## Vellum PAPER

A4 PATTERNS A4 maxi 8 1/4x11 3/4" - cm 22,5x32

Vellum Paper is a semi-transparent paper from Ciao Bella Brand. Printed in different designs, patterns and fussy cutting elements! It's a versatile paper suitable for any technique, used to create pages, pockets and other scrapbooking details. It can be die-cut, stamped, embossed and also used in decoupage and mixed media techniques. Available in 2 sizes, 90 gsm. Acid and Lignin free.