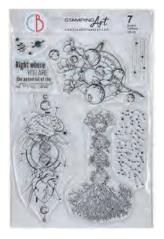

#### Midnight Spell

Among all fairy tales, Cinderella by Charles Perrault shines among the others. This timeless tale transports us to an enchanted and romantic world of elegance and grace in a swirl of delicate lights and colors. The magic of the story begins when a fairy godmother, with a magic wand and a pinch of stardust, transforms a pumpkin into a glittering carriage, rags into sumptuous dresses and the dream begins. At the castle, Cinderella dances with Prince Charming, but time passes inexorably: midnight strikes and Cinderella must escape before the magic dissolves, losing one of her glass slippers. But fate will be able to lead the prince back to his eternal love. A fairy tale that makes you daydream and that teaches, with a happy ending, that all dreams can come true.

**CBVQ011**Midnight Spell

**CBVQ010**Wizard Academy

**CBVQ009**Dear Santa

**CBVQ008**Sparking Christmas

**CBVQ007**Winter Journey

CBVQ006 Into the Wild

**CBVQ005** Summer Breeze

CBVQ004 Enchanted Land