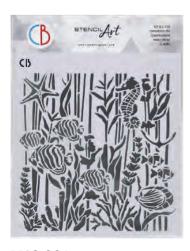

## STENCILAT

Different size:

5x8" - cm 12,7x20,3 8x8" - cm 20,3x20,3

Paint colour and ink compatible, easy to clean

Thickness 0,3 mm

Highly resistant

Resusable and long lasting

Designed in Italy

MS107 Undergrowth

MS105 lvy wall

MS104 Sunflowers field

MS096 Doggy prints

MS095 Nut basket

MS094 Harmony

MS093 Prestige

MS092 Watch closely