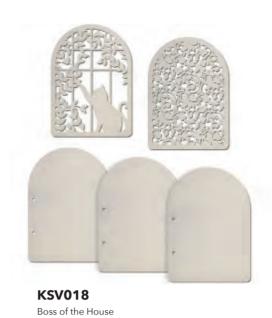

## ALBUM Att

KA

Different size:

Squared a

Squared and circle 8 5/8x8 5/8" - cm 20x20 Vertical 8 5/8x6 1/4" - cm 20x15 Horizontal 6 1/4x8 5/8" - cm 15x20

Paint colour and ink compatible

Suitable per any binding tecnique

All sets of the same format are compatible among themselves

Designed for binding rings (not included)

Designed in Italy

**KSV036** 

Let's Party

**KSV034** 

Flowers and Hearts

**KSV032** 