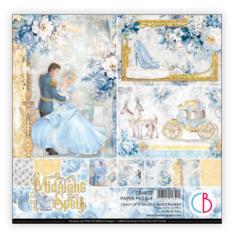

#### Midnight Spell

Among all fairy tales, Cinderella by Charles Perrault shines among the others. This timeless tale transports us to an enchanted and romantic world of elegance and grace in a swirl of delicate lights and colors. The magic of the story begins when a fairy godmother, with a magic wand and a pinch of stardust, transforms a pumpkin into a glittering carriage, rags into sumptuous dresses and the dream begins. At the castle, Cinderella dances with Prince Charming, but time passes inexorably: midnight strikes and Cinderella must escape before the magic dissolves, losing one of her glass slippers. But fate will be able to lead the prince back to his eternal love. A fairy tale that makes you daydream and that teaches, with a happy ending, that all dreams can come true.

**CBCL072** 

CREATIVE PAD 8,3x11,7" - A4 size cm 21x29,7 - 190 g/m² 9 double-sided paper sheets

#### **CBH071**

PAPER PAD 8 x 8" - cm 20,3x20,3 - 190 g/m<sup>2</sup> 12 double-sided paper sheets - 24 designs