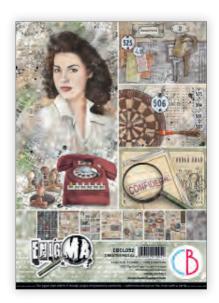

## **ENIGMA**

Bletchley Park, 1940. Soak up on the utmost secrecy of the codebreaking centre where Alan Turing became the father of computer science. This collection pays a tribute to the brave women of World War Two who intercepted transmissions, served as cryptanalyst, mathematicians and intelligence agents, contributing to decipher Enigma. Textures and illustrations have been designed to restore the atmophere of the mid-'40s office place, as well as the warm color palette of green and sepia.

CBPM052
PAPER PAD
12x12" - cm 30,5x30,5 - 190 g/m²
12 double-sided paper sheets - 24 designs

CBT052
PATTERNS PAD
12x12" - cm 30,5x30,5 - 190 g/m<sup>2</sup>
8 double-sided paper sheets - 16 designs

CBCL052 CREATIVE PAD 8,3x11,7" - A4 size cm 21x29,7 - 190 g/m<sup>2</sup> 9 double-sided paper sheets

CBH052
PAPER PAD
8 x 8" - cm 20,3x20,3 - 190 g/m²
12 double-sided paper sheets - 24 designs

CBQE052 FUSSY CUT PAPER PAD 6x6" - cm 15x15 - 190 g/m<sup>2</sup> 16 designs - 3 each of 8 doublesided printed paper sheets + bonus elements on the cover