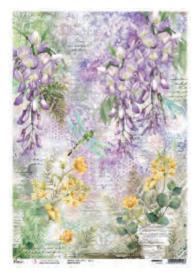

CBRM029
Mechanical Insects

CBRM026 Anemones

**CBRM025**Sparrow Hill

**CBRM024**Everyday is a fresh start

**CBRM027** Love Lives Here

**CBRM023**Bouquet Of Peonies

**CBRM011**Modern Times

**CBRM014**Saisies & Ladybug

CBRM013 Wisteria

Our high quality clear photopolymer stamps are manufactured using a patented photopolymer and UV light exposure, this way we are able to achieve a higher level of detail. They are also designed to achieve optimum performance ensuring you get the highest quality possible.