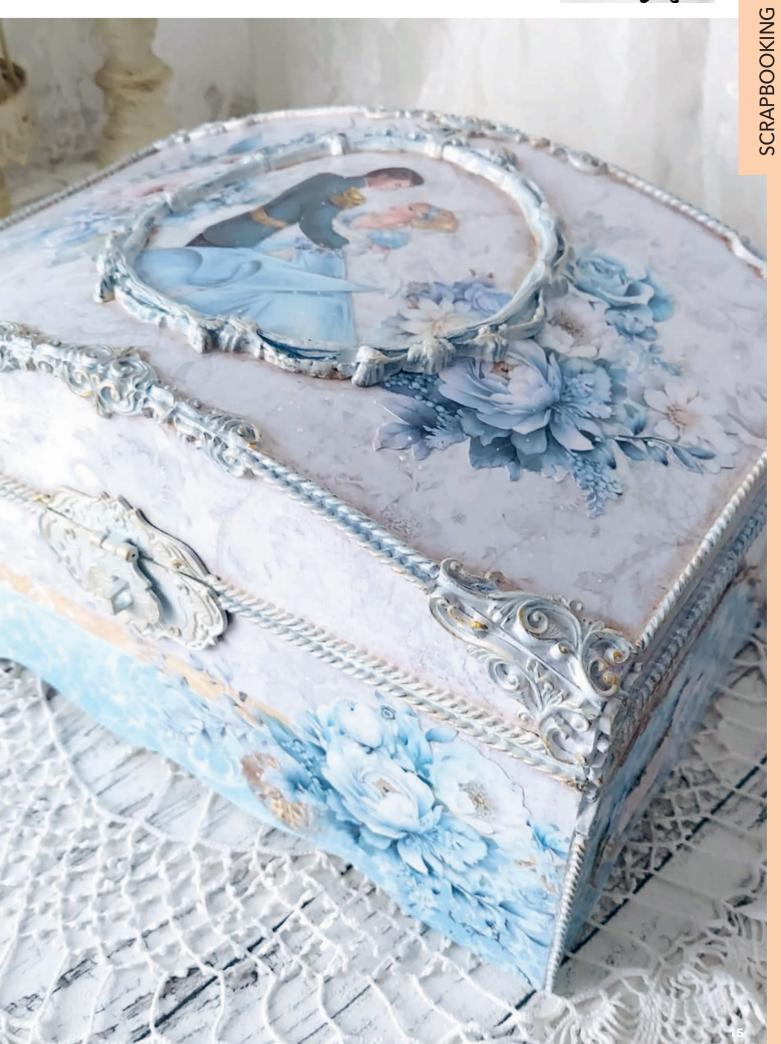

#### Midnight Spell

Among all fairy tales, Cinderella by Charles Perrault shines among the others. This timeless tale transports us to an enchanted and romantic world of elegance and grace in a swirl of delicate lights and colors. The magic of the story begins when a fairy godmother, with a magic wand and a pinch of stardust, transforms a pumpkin into a glittering carriage, rags into sumptuous dresses and the dream begins. At the castle, Cinderella dances with Prince Charming, but time passes inexorably: midnight strikes and Cinderella must escape before the magic dissolves, losing one of her glass slippers. But fate will be able to lead the prince back to his eternal love. A fairy tale that makes you daydream and that teaches, with a happy ending, that all dreams can come true.