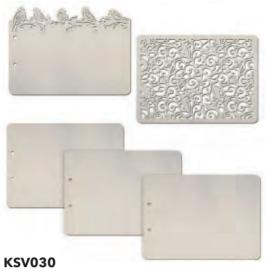

The Star

**KSV031** 

Movie

KSV028 Butterflies

KSV026 Nightingale

KSV025 Wood

KSV022 Violets

KSV02 Birdcage