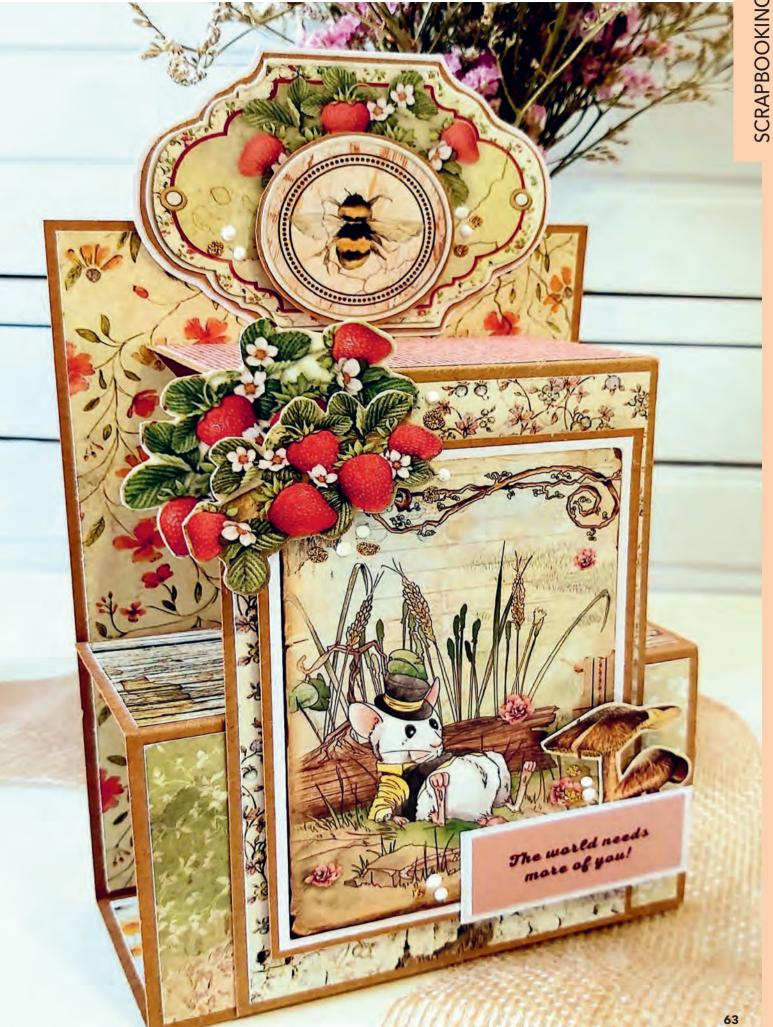

## SPARROW HILL

What happens when an Italian girl in love with Tuscan countryside and French shabby chic, lives for a while in a USA farmhouse? Enjoy the outcome in this new collection of as many as 40 different paper designs, where we created contemporary romantic color palette and stunning illustrations! Be welcome in our farmhouse on Sparrow Hill. In our home never miss beautiful flowers, jam berries, macarones and a good cup of tea!