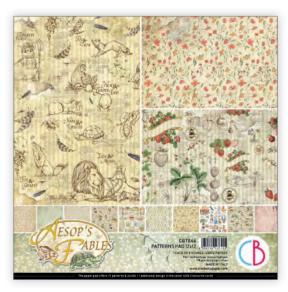

#### **AESOP'S FABLES**

Many children at bedtime, in various parts of the world, have heard the story of the Hare and the Tortoise, the Grasshopper and the Ant, the Country Mouse and the City Mouse, and more, in response to their request. Their author, a storyteller from ancient Greece, has given all future generations short fairy tales known in many cultures with small variations. Today as in the past, they contain valuable life lessons that we can relate to. With this collection we present our favorite Aesop's fables, beautifully illustrated by our amazing artists, who have created a small country world full of details, a gorgeous palette of modern vintage colors and new ideas for your layouts!

CBPM046
PAPER PAD
12x12" - cm 30,5x30,5 - 190 g/m²
12 double-sided paper sheets - 24 designs

CBT046
PATTERNS PAD
12x12" - cm 30,5x30,5 - 190 g/m<sup>2</sup>
8 double-sided paper sheets - 16 designs

CBCL046 CREATIVE PAD 8,3x11,7" - A4 size cm 21x29,7 - 190 g/m<sup>2</sup> 9 double-sided paper sheets

CBH046
PAPER PAD
8 x 8" - cm 20,3x20,3 - 190 g/m²
12 double-sided paper sheets - 24 designs

CBQ046
PAPER PAD
6x6" - cm 15x15 - 190 g/m²
24 designs - 2 each of 12 doublesided printed paper sheets +
bonus elements on the cover