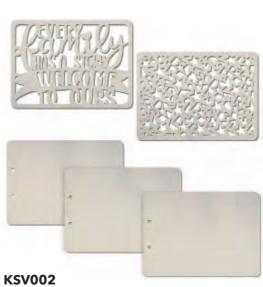

## ALBUM Att

KA

Different size:

Squared a

Squared and circle 8 5/8x8 5/8" - cm 20x20 Vertical 8 5/8x6 1/4" - cm 20x15 Horizontal 6 1/4x8 5/8" - cm 15x20

Paint colour and ink compatible

Suitable per any binding tecnique

All sets of the same format are compatible among themselves

Designed for binding rings (not included)

Designed in Italy

**KSV036** 

Let's Party

**KSV034** 

Flowers and Hearts

**KSV032** 

Every Family has a story

Baby Treasure

KSA06

Set 3 Window Shaped Pages Cardboard Pages

Set 3 Rectangular Horizontal Cardboard Pages

Via Achille Grandi 5 - 10064 - Pinerolo (Torino) Italy Tel. +39 377 533 1187 - info@ciaobellapaper.com