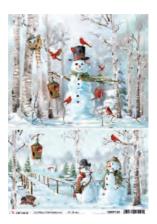

#### MEMORIES OF A SNOWY DAY

There are winter afternoons shrouded in mist, when it's not totally dark yet and for a few minutes the lights shine in a particular, beautiful way, giving a unique feeling. The essence of winter. If you are lucky enough to enjoy one of those special moments, you will remember that day, keeping the memory in your heart. Gorgeous city scenes, squirrels and swans masterfully designed by our illustrators could not describe those feelings better! This collection was designed indeed with those moments full of atmosphere under the snow in mind. In its sepia, black, warm red colors shall helping you to keep your memories in any winter papercrafting projects.

**CBPM048** 

PAPER PAD
12x12" - cm 30,5x30,5 - 190 g/m<sup>2</sup>
12 double-sided paper sheets - 24 designs

**CBT048** 

PATTERNS PAD 12x12" - cm 30,5x30,5 - 190 g/m<sup>2</sup> 8 double-sided paper sheets - 16 designs