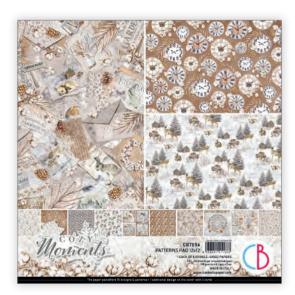

#### **COZY MOMENTS**

"How many lessons of faith and beauty we should lose if there was no winter in our year".

Thomas W. Higginson's words tell us of a slow, poetic winter, of a melancholy beauty. The winter is described in "Cozy Winter" through the elegant shades of white and gray, the delicacy of the cotton flakes, the enveloping warmth of wood.

Dreamy and surreal landscapes, the white fur of the animals melted with the snowy atmospheres, lanterns and elements which show the discreet man's presence.

## **CBPM056**

PAPER PAD 12x12" - cm 30,5x30,5 - 190 g/m<sup>2</sup> 12 double-sided paper sheets - 24 designs

# **CBT056**

PATTERNS PAD 12x12" - cm 30,5x30,5 - 190 g/m<sup>2</sup> 8 double-sided paper sheets - 16 designs

## CBCL056

CREATIVE PAD 8,3x11,7" - A4 size cm 21x29,7 - 190 g/m<sup>2</sup> 9 double-sided paper sheets

## **CBQE056**