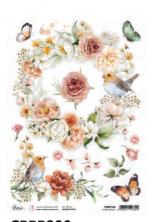

#### Always & Forever

Immerse yourself in a world of delicate and sophisticated details, where each page becomes a vivid picture of the precious moments shared during the wedding day. With their soft petals and vibrant colors, peonies become the absolute protagonists, a symbol of love, prosperity and happiness. The patterns and papers of this collection embody timeless elegance, providing stunning backgrounds for your most special photographs. Capture the smiles, knowing glances, and tears of joy as pages filled with precious moments come to life through your creative touch celebrating the everlasting power of love.

#### **CBPM075**

PAPER PAD 12x12" - cm 30,5x30,5 - 190 g/m<sup>2</sup> 12 double-sided paper sheets - 24 designs

#### **CBT075**

PATTERNS PAD 12x12" - cm 30,5x30,5 - 190 g/m² 8 double-sided paper sheets - 16 designs

#### CBCL075

CREATIVE PAD 8,3x11,7" - A4 size cm 21x29,7 - 190 g/m<sup>2</sup> 9 double-sided paper sheets

#### **CBH075**

PAPER PAD 8 x 8" - cm 20,3x20,3 - 190 g/m<sup>2</sup> 12 double-sided paper sheets - 24 designs