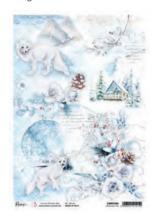

#### **WINTER JOURNEY**

It is with winter that the atmospheres of the north, indeed of the Great North, the one painted and narrated over the centuries by artists, poets and writers, return to the collective imagination. Distant geographies, endless expanses, silent woods, snow-covered villages, enchanted animals, fairy tales come to mind. North is not only a direction but also a suggestion: the set of those landscapes that seduce in their essentiality and their candor. Let's think of the white that envelops everything like a cloak, the splendor of the ice that shines in the sun: this collection pays homage to uncontaminated nature with a play of shapes and delicate contrasts.

CBPM068
PAPER PAD

12x12" - cm 30,5x30,5 - 190 g/m<sup>2</sup> 12 double-sided paper sheets - 24 designs

**CBT068** 

PATTERNS PAD 12x12" - cm 30,5x30,5 - 190 g/m<sup>2</sup> 8 double-sided paper sheets - 16 designs

CBCL068

CREATIVE PAD 8,3x11,7" - A4 size cm 21x29,7 - 190 g/m² 9 double-sided paper sheets

#### **CBH068**

PAPER PAD 8 x 8" - cm 20,3x20,3 - 190 g/m² 12 double-sided paper sheets - 24 designs

CBQE068