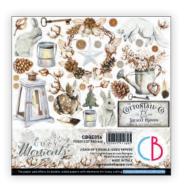

#### **COZY MOMENTS**

"How many lessons of faith and beauty we should lose if there was no winter in our year".

Thomas W. Higginson's words tell us of a slow, poetic winter, of a melancholy beauty. The winter is described in "Cozy Winter" through the elegant shades of white and gray, the delicacy of the cotton flakes, the enveloping warmth of wood.

Dreamy and surreal landscapes, the white fur of the animals melted with the snowy atmospheres, lanterns and elements which show the discreet man's presence.

# CBCL055

CREATIVE PAD 8,3x11,7" - A4 size cm 21x29,7 - 190 g/m<sup>2</sup> 9 double-sided paper sheets

## **CBQE055**