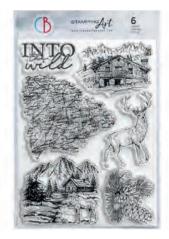

#### INTO THE WILD

Red, orange, yellow, ochre, brown: color "palette" who gives life to a kaleidoscope of nuances known as "foliage". In Autumn the woods are transformed and the atmosphere becomes a fairytale. Canada, a vast land that offers wonderful scenery, a vast area that wins in suggestive scenarios where wild animals spend their days in freedom. You will be enchanted by the beauty of each paper sheet which immerse you in nature, but above all you will be conquered by the colours, by the twirling of the leaves of the larches and deciduous trees that frame a fairytale landscape that will leave you speechless.

CBPM067
PAPER PAD
12x12" - cm 30,5x30,5 - 190 g/m²
12 double-sided paper sheets - 24 designs

CBT067
PATTERNS PAD
12x12" - cm 30,5x30,5 - 190 g/m<sup>2</sup>
8 double-sided paper sheets - 16 designs

CBCL067 CREATIVE PAD 8,3x11,7" - A4 size cm 21x29,7 - 190 g/m<sup>2</sup> 9 double-sided paper sheets

CBH067
PAPER PAD
8 x 8" - cm 20,3x20,3 - 190 g/m²
12 double-sided paper sheets - 24 designs

CBQE067
FUSSY CUT PAPER PAD
6x6" - cm 15x15 - 190 g/m²
16 designs - 3 each of 8 doublesided printed paper sheets +
bonus elements on the cover