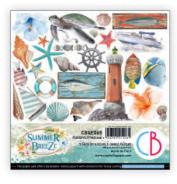

#### **SUMMER BREEZE**

Ocean and waves crashing on the rocks. Flying seagulls, reflections of lights and shades of color.

This is the essence of our New Summer Breeze collection. The blue of the sky and the sea with marine elements including the the warm yellow of sand. All those incredible nuance of colors are bringing us back to the memory of long sunny days and the lightness of those moments.

The Hibiscus bloom has a strong suggestive, reassuring and imaginative power. Finally, coral which with a dash of color takes us back to beaches and tropical paradises. We just have to dive in and let ourselves be conquered by these atmospheres: welcome summer!

#### CBQE065