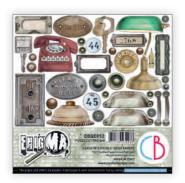

## **ENIGMA**

Bletchley Park, 1940. Soak up on the utmost secrecy of the codebreaking centre where Alan Turing became the father of computer science. This collection pays a tribute to the brave women of World War Two who intercepted transmissions, served as cryptanalyst, mathematicians and intelligence agents, contributing to decipher Enigma. Textures and illustrations have been designed to restore the atmophere of the mid-'40s office place, as well as the warm color palette of green and sepia.

CBPM052
PAPER PAD
12x12" - cm 30,5x30,5 - 190 g/m²
12 double-sided paper sheets - 24 designs

CBT052
PATTERNS PAD
12x12" - cm 30,5x30,5 - 190 g/m<sup>2</sup>
8 double-sided paper sheets - 16 designs

CBCL052 CREATIVE PAD 8,3x11,7" - A4 size cm 21x29,7 - 190 g/m<sup>2</sup> 9 double-sided paper sheets

CBH052
PAPER PAD
8 x 8" - cm 20,3x20,3 - 190 g/m²
12 double-sided paper sheets - 24 designs

CBQE052 FUSSY CUT PAPER PAD 6x6" - cm 15x15 - 190 g/m<sup>2</sup> 16 designs - 3 each of 8 doublesided printed paper sheets + bonus elements on the cover