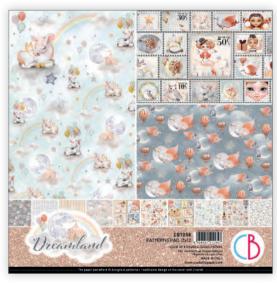

## **DREAMLAND**

Surrealism has taught us to explore the boundary between dream and reality: falling in love with it was inevitable. "Dreamland" is a surrealist pop journey into a world populated by fantastic animals and fascinating characters which move within a dreamlike and evanescent universe. This collection is the celebration of our love for surrealism, through innovative and not at all obvious graphics. In the dimension of dreams, everything is possible, and this collection invites us to challenge the limits of the possible, giving life to creations capable of surprising adults and children.

CBPM058
PAPER PAD
12x12" - cm 30,5x30,5 - 190 g/m²
12 double-sided paper sheets - 24 designs

CBT058
PATTERNS PAD
12x12" - cm 30,5x30,5 - 190 g/m<sup>2</sup>
8 double-sided paper sheets - 16 designs

CBCL058
CREATIVE PAD
8,3x11,7" - A4 size cm 21x29,7 - 190 g/m²
9 double-sided paper sheets

CBH058
PAPER PAD
8 x 8" - cm 20,3x20,3 - 190 g/m²
12 double-sided paper sheets - 24 designs

CBQE058
FUSSY CUT PAPER PAD
6x6" - cm 15x15 - 190 g/m²
16 designs - 3 each of 8 doublesided printed paper sheets +
bonus elements on the cover