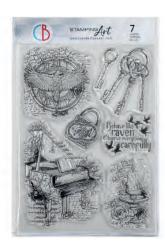

PS8063
December night

PS8062 Warm heart

PS8061 Poisettia

**PS8060**Candy Cane season

**PS8059**Pick your own apple

PS8058 Winter scent

PS8057 Winter chill

PS8056 The raven