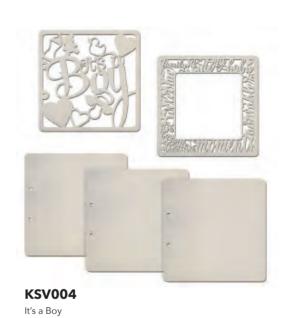

## ALBUM Att

KA

Different size:

Squared a

Squared and circle 8 5/8x8 5/8" - cm 20x20 Vertical 8 5/8x6 1/4" - cm 20x15 Horizontal 6 1/4x8 5/8" - cm 15x20

Paint colour and ink compatible

Suitable per any binding tecnique

All sets of the same format are compatible among themselves

Designed for binding rings (not included)

Designed in Italy

**KSV036** 

Let's Party

**KSV034** 

Flowers and Hearts

**KSV032** 