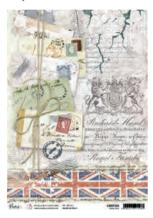

#### LONDON'S CALLING

London's Calling is the new creative experience designed by Ciao Bella. The winter atmospheres refer to a London suspended in time, where colors and images invite us to walk between traditional English graphics and suggestive landscapes. The iconic figures of the Royal House are identified in chess; history is described in fragments of ancient newspapers; the snow and the dim light of the street lamps; the London night sky with gray and blue shades behind the old shops: each element suggests the discovery of an imaginary journey through the typical London alleys.

## **CBPM059**

PAPER PAD
12x12" - cm 30,5x30,5 - 190 g/m<sup>2</sup>
12 double-sided paper sheets - 24 designs
+ 1 snow flocked effect

## **CBT059**

PATTERNS PAD 12x12" - cm 30,5x30,5 - 190 g/m<sup>2</sup> 8 double-sided paper sheets - 16 designs + 1 snow flocked effect

# **CBCL059**

CREATIVE PAD 8,3x11,7" - A4 size cm 21x29,7 - 190 g/m<sup>2</sup> 9 double-sided paper sheets + 1 snow flocked effect

## **CBH059**

PAPER PAD 8 x 8" - cm 20,3x20,3 - 190 g/m<sup>2</sup> 12 double-sided paper sheets - 24 designs + 1 snow flocked effect

## **CBQE059**