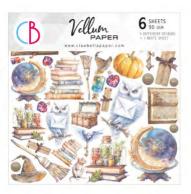

## Vellum PAPER

A4 PATTERNS A4 maxi 8 1/4x11 3/4" - cm 22,5x32

Vellum Paper is a semi-transparent paper from Ciao Bella Brand. Printed in different designs, patterns and fussy cutting elements! It's a versatile paper suitable for any technique, used to create pages, pockets and other scrapbooking details. It can be die-cut, stamped, embossed and also used in decoupage and mixed media techniques. Available in 2 sizes, 90 gsm. Acid and Lignin free.

#### Wizard Academy

In the fantastic world of magic, time seems to dance outside of earthly boundaries. The atmosphere is permeated with a mystical energy that vibrates in the air, stars in the night sky shine with a magical light and the constellations are maps for spellcasters. The ancient letters, sealed with wax and decorated with enchanted symbols, arrive with the flight of nocturnal owls revealing secret spells. Welcome to a place where the impossible becomes possible and the magic is just part of an unforgettable journey.