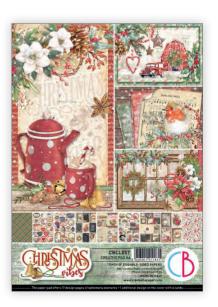

## **CHRISTMAS VIBES**

The fire's crackle in the chimney, the comforting warmth that welcomes you into the house setted up for the most magical time of the year. The desire for a return to affections: this year we celebrate tradition!

"Christmas Vibes" is a collection full of colour, warmth and elements that perfectly symbolize the spirit of Christmas. They are exclusive illustrations capable to create unique and full of atmosphere projects.