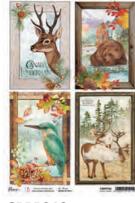

#### INTO THE WILD

Red, orange, yellow, ochre, brown: color "palette" who gives life to a kaleidoscope of nuances known as "foliage". In Autumn the woods are transformed and the atmosphere becomes a fairytale. Canada, a vast land that offers wonderful scenery, a vast area that wins in suggestive scenarios where wild animals spend their days in freedom. You will be enchanted by the beauty of each paper sheet which immerse you in nature, but above all you will be conquered by the colours, by the twirling of the leaves of the larches and deciduous trees that frame a fairytale landscape that will leave you speechless.

CBPM067
PAPER PAD
12x12" - cm 30,5x30,5 - 190 g/m²
12 double-sided paper sheets - 24 designs

CBT067
PATTERNS PAD
12x12" - cm 30,5x30,5 - 190 g/m<sup>2</sup>
8 double-sided paper sheets - 16 designs

CBCL067 CREATIVE PAD 8,3x11,7" - A4 size cm 21x29,7 - 190 g/m<sup>2</sup> 9 double-sided paper sheets

CBH067
PAPER PAD
8 x 8" - cm 20,3x20,3 - 190 g/m²
12 double-sided paper sheets - 24 designs

CBQE067
FUSSY CUT PAPER PAD
6x6" - cm 15x15 - 190 g/m²
16 designs - 3 each of 8 doublesided printed paper sheets +
bonus elements on the cover