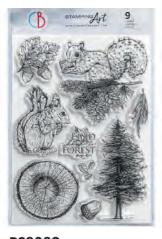

#### INTO THE WILD

Red, orange, yellow, ochre, brown: color "palette" who gives life to a kaleidoscope of nuances known as "foliage". In Autumn the woods are transformed and the atmosphere becomes a fairytale. Canada, a vast land that offers wonderful scenery, a vast area that wins in suggestive scenarios where wild animals spend their days in freedom. You will be enchanted by the beauty of each paper sheet which immerse you in nature, but above all you will be conquered by the colours, by the twirling of the leaves of the larches and deciduous trees that frame a fairytale landscape that will leave you speechless.

CBPM067
PAPER PAD
12x12" - cm 30,5x30,5 - 190 g/m²
12 double-sided paper sheets - 24 designs

CBT067
PATTERNS PAD
12x12" - cm 30,5x30,5 - 190 g/m<sup>2</sup>
8 double-sided paper sheets - 16 designs

CBCL067 CREATIVE PAD 8,3x11,7" - A4 size cm 21x29,7 - 190 g/m<sup>2</sup> 9 double-sided paper sheets

CBH067
PAPER PAD
8 x 8" - cm 20,3x20,3 - 190 g/m²
12 double-sided paper sheets - 24 designs

CBQE067
FUSSY CUT PAPER PAD
6x6" - cm 15x15 - 190 g/m²
16 designs - 3 each of 8 doublesided printed paper sheets +
bonus elements on the cover