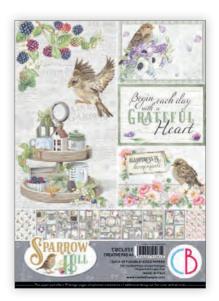

## SPARROW HILL

What happens when an Italian girl in love with Tuscan countryside and French shabby chic, lives for a while in a USA farmhouse? Enjoy the outcome in this new collection of as many as 40 different paper designs, where we created contemporary romantic color palette and stunning illustrations! Be welcome in our farmhouse on Sparrow Hill. In our home never miss beautiful flowers, jam berries, macarones and a good cup of tea!

# CBCL053

CREATIVE PAD 8,3x11,7" - A4 size cm 21x29,7 - 190 g/m² 9 double-sided paper sheets