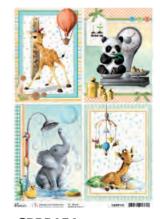

#### THE FIRST YEAR

Babies' first 12 months are full of first times and lots of fun moments. Ciao Bella has come up with a cheerful, lively and modern collection, perfect for saving all these memories, creating beautiful layouts full of photos, family trees, invitations for baby showers and much more! Unisex, with wonderful hand-drawn puppies and super cool colors! The sweet and funny moments, from mealtime to the bath, from games with siblings to bedtime, and the others thought up by our creative team were so many that it was impossible to put them all in a single paper pad!

# **CBPM042B**

PAPER PAD 12x12" - cm 30,5x30,5 - 190 g/m<sup>2</sup> 12 double-sided paper sheets - 24 designs

## **CBCL042**

CREATIVE PAD 8,3x11,7" - A4 size cm 21x29,7 - 190 g/m² 9 double-sided paper sheets

## **CBT042**

PATTERNS PAD 12x12" - cm 30,5x30,5 - 190 g/m<sup>2</sup> 8 double-sided paper sheets - 16 designs

## **CBQ042**