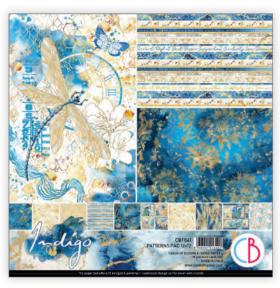

#### INDIGO

Indigo is the new Ciao Bella collection inspired by the secret Japanese art "Kintsugi" of which it becomes a metaphor.

Through this sublime technique gold becomes an integral part of the object which, breaking, gives new life to the ceramic through the fracture lines, increasing its value, thanks to its scars. The art of embracing the damage, of not being ashamed of the wounds, is the delicate symbolic lesson suggested by the ancient Japanese art of Kintsugi to which our indigo dream collection is inspired.

CBPM061
PAPER PAD
12x12" - cm 30,5x30,5 - 190 g/m²
12 double-sided paper sheets - 24 designs

CBT061
PATTERNS PAD
12x12" - cm 30,5x30,5 - 190 g/m<sup>2</sup>
8 double-sided paper sheets - 16 designs

CBCL061 CREATIVE PAD 8,3x11,7" - A4 size cm 21x29,7 - 190 g/m<sup>2</sup> 9 double-sided paper sheets