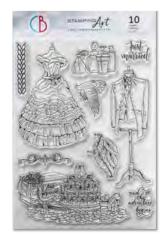

#### Midnight Spell

Among all fairy tales, Cinderella by Charles Perrault shines among the others. This timeless tale transports us to an enchanted and romantic world of elegance and grace in a swirl of delicate lights and colors. The magic of the story begins when a fairy godmother, with a magic wand and a pinch of stardust, transforms a pumpkin into a glittering carriage, rags into sumptuous dresses and the dream begins. At the castle, Cinderella dances with Prince Charming, but time passes inexorably: midnight strikes and Cinderella must escape before the magic dissolves, losing one of her glass slippers. But fate will be able to lead the prince back to his eternal love. A fairy tale that makes you daydream and that teaches, with a happy ending, that all dreams can come true.

**CBPM072** 

PAPER PAD 12x12" - cm 30,5x30,5 - 190 g/m<sup>2</sup> 12 double-sided paper sheets - 24 designs

**CBT072** 

PATTERNS PAD 12x12" - cm 30,5x30,5 - 190 g/m² 8 double-sided papers sheets - 16 designs

**CBCL072** 

CREATIVE PAD 8,3x11,7" - A4 size cm 21x29,7 - 190 g/m² 9 double-sided paper sheets