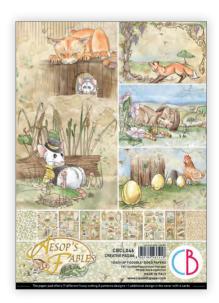

#### **AESOP'S FABLES**

Many children at bedtime, in various parts of the world, have heard the story of the Hare and the Tortoise, the Grasshopper and the Ant, the Country Mouse and the City Mouse, and more, in response to their request. Their author, a storyteller from ancient Greece, has given all future generations short fairy tales known in many cultures with small variations. Today as in the past, they contain valuable life lessons that we can relate to. With this collection we present our favorite Aesop's fables, beautifully illustrated by our amazing artists, who have created a small country world full of details, a gorgeous palette of modern vintage colors and new ideas for your layouts!

CBPM046
PAPER PAD
12x12" - cm 30,5x30,5 - 190 g/m²
12 double-sided paper sheets - 24 designs

CBT046
PATTERNS PAD
12x12" - cm 30,5x30,5 - 190 g/m<sup>2</sup>
8 double-sided paper sheets - 16 designs

CBCL046 CREATIVE PAD 8,3x11,7" - A4 size cm 21x29,7 - 190 g/m<sup>2</sup> 9 double-sided paper sheets

CBH046
PAPER PAD
8 x 8" - cm 20,3x20,3 - 190 g/m²
12 double-sided paper sheets - 24 designs

CBQ046
PAPER PAD
6x6" - cm 15x15 - 190 g/m²
24 designs - 2 each of 12 doublesided printed paper sheets +
bonus elements on the cover