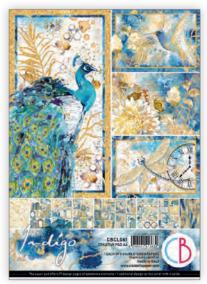

#### INDIGO

Indigo is the new Ciao Bella collection inspired by the secret Japanese art "Kintsugi" of which it becomes a metaphor.

Through this sublime technique gold becomes an integral part of the object which, breaking, gives new life to the ceramic through the fracture lines, increasing its value, thanks to its scars. The art of embracing the damage, of not being ashamed of the wounds, is the delicate symbolic lesson suggested by the ancient Japanese art of Kintsugi to which our indigo dream collection is inspired.

CBPM061
PAPER PAD
12x12" - cm 30,5x30,5 - 190 g/m²
12 double-sided paper sheets - 24 designs

CBT061
PATTERNS PAD
12x12" - cm 30,5x30,5 - 190 g/m<sup>2</sup>
8 double-sided paper sheets - 16 designs

CBCL061 CREATIVE PAD 8,3x11,7" - A4 size cm 21x29,7 - 190 g/m<sup>2</sup> 9 double-sided paper sheets

CBH061
PAPER PAD
8 x 8" - cm 20,3x20,3 - 190 g/m²
12 double-sided paper sheets - 24 designs

CBQE061 FUSSY CUT PAPER PAD 6x6" - cm 15x15 - 190 g/m<sup>2</sup> 16 designs - 3 each of 8 doublesided printed paper sheets + bonus elements on the cover