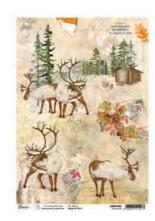

#### INTO THE WILD

Red, orange, yellow, ochre, brown: color "palette" who gives life to a kaleidoscope of nuances known as "foliage". In Autumn the woods are transformed and the atmosphere becomes a fairytale. Canada, a vast land that offers wonderful scenery, a vast area that wins in suggestive scenarios where wild animals spend their days in freedom. You will be enchanted by the beauty of each paper sheet which immerse you in nature, but above all you will be conquered by the colours, by the twirling of the leaves of the larches and deciduous trees that frame a fairytale landscape that will leave you speechless.

CBPM067
PAPER PAD
12x12" - cm 30,5x30,5 - 190 g/m²
12 double-sided paper sheets - 24 designs

CBT067
PATTERNS PAD
12x12" - cm 30,5x30,5 - 190 g/m<sup>2</sup>
8 double-sided paper sheets - 16 designs

CBCL067 CREATIVE PAD 8,3x11,7" - A4 size cm 21x29,7 - 190 g/m<sup>2</sup> 9 double-sided paper sheets

CBH067
PAPER PAD
8 x 8" - cm 20,3x20,3 - 190 g/m²
12 double-sided paper sheets - 24 designs

CBQE067
FUSSY CUT PAPER PAD
6x6" - cm 15x15 - 190 g/m²
16 designs - 3 each of 8 doublesided printed paper sheets +
bonus elements on the cover