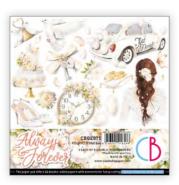

#### Always & Forever

Immerse yourself in a world of delicate and sophisticated details, where each page becomes a vivid picture of the precious moments shared during the wedding day. With their soft petals and vibrant colors, peonies become the absolute protagonists, a symbol of love, prosperity and happiness. The patterns and papers of this collection embody timeless elegance, providing stunning backgrounds for your most special photographs. Capture the smiles, knowing glances, and tears of joy as pages filled with precious moments come to life through your creative touch celebrating the everlasting power of love.

#### **CBPM075**

PAPER PAD 12x12" - cm 30,5x30,5 - 190 g/m<sup>2</sup> 12 double-sided paper sheets - 24 designs