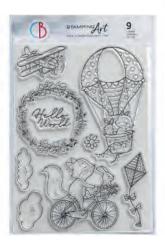

## STAMPING

Different size:

A5 6x8" - cm 15x20 A6 4x6" - cm 10x15

Optimised thickness gives the stamp deep plate relief whilst still holding all the fine detail required

Low carbon footprint

Crystal clear and yellowing resistant, high clarity allow easy inking and positioning

Tear resistant, if stretched they relax back to their original shape

Designed to work excellently with all water based inks

Long lasting, they have been tested to a million impressions so they will last for a very long time!

Designed in Italy

PS6083 The Rose

**PS6080** Let's get Cozy

**PS6078**Dececember & Joy

**PS6077**Bujo Summer

**PS6076**Bujo Travel

PS6075 Bujo Party

**PS6074**Bujo Coocking

**PS6073**Bujo Beauty

**PS6072** bujo Everyday

**PS6071**Bujo Preschool

**PS6070** Bujo Baby

**PS6069**Bujo Family

**PS6068**Bujo Planner

**PS6067** thé et mon fleurs

**PS6066**Fraises et fleurs savages

PS6065 Notre Vie

PS6064 Le Magnolia

PS6062 Chemical Reaction

**PS6056**Bird Study

**PS6050**Baby Alphabet

PS6048 Les't Party

PS6046 Mealtime

**PS6045**Siblings

**PS6040**Grunge Frames and Borders

PS6039 Moonlight

PS6036 Make a Wish

**PS6035**Windowsin the cloud

**PS6034**Ermine & goldfinch

**PS6033** Frozen Garden

**PS6027**Coastal Living

**PS6026**The voice of the sea

**PS6025** Let your soul fly

**PS6024** It's time to relax

**PS6023** Find your happy place

**PS6019**Write like it matters

**PS6011**The first fall of snow

**PS6002**Design Lowercase Alphabet

**PS6009** Muse Uppercase Alphabet

**PS6010**Muse Lowercase Alphabet

**PS6006**Remington Lowercase Alphabet

**PS6004**Reporter Lowercase Alphabet

PS8104 Magic spell

**PS8109**Dream come true

PS8105 Enchantments

**PS8102**Ocean breeze

**PS8101**Salling trip