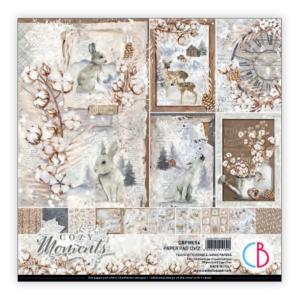

#### **COZY MOMENTS**

"How many lessons of faith and beauty we should lose if there was no winter in our year".

Thomas W. Higginson's words tell us of a slow, poetic winter, of a melancholy beauty. The winter is described in "Cozy Winter" through the elegant shades of white and gray, the delicacy of the cotton flakes, the enveloping warmth of wood.

Dreamy and surreal landscapes, the white fur of the animals melted with the snowy atmospheres, lanterns and elements which show the discreet man's presence.