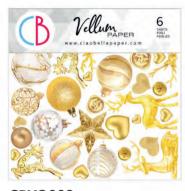

## Vellum PAPER

A4 PATTERNS A4 maxi 8 1/4x11 3/4" - cm 22,5x32

Vellum Paper is a semi-transparent paper from Ciao Bella Brand. Printed in different designs, patterns and fussy cutting elements! It's a versatile paper suitable for any technique, used to create pages, pockets and other scrapbooking details. It can be die-cut, stamped, embossed and also used in decoupage and mixed media techniques. Available in 2 sizes, 90 gsm. Acid and Lignin free.

**CBVQ003** Farmhouse Garden

Indigo

**CBVQ001**Reing of grace

**CBV014**Always & Forever

**CBV011**Midnight Spell

**CBV010**Wizard Academy

**CBV009** 

Dear Santa