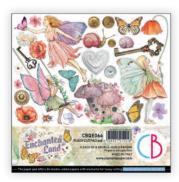

#### **ENCHANTED LAND**

It is said that "where there is a flower there is a fairy". Let yourself be guided in a playful and varied universe. A world to be discovered in its new and delicate splendor. So let's open wide the doors of the fairy kingdom: perfumes and harmony await for you.

A timeless place where dreams shine like golden stars, where every flower is painted with iridescent colors, where perfumes embroider a sweet melody into sound. This collection is dedicated to the dreamers and to all those who wish to create and give away a little magic.

**CBPM064** 

PAPER PAD 12x12" - cm 30,5x30,5 - 190 g/m<sup>2</sup> 12 double-sided paper sheets - 24 designs

**CBT064** 

PATTERNS PAD 12x12" - cm 30,5x30,5 - 190 g/m<sup>2</sup> 8 double-sided paper sheets - 16 designs