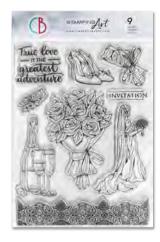

CBRM013 Wisteria

Our high quality clear photopolymer stamps are manufactured using a patented photopolymer and UV light exposure, this way we are able to achieve a higher level of detail. They are also designed to achieve optimum performance ensuring you get the highest quality possible.