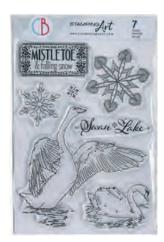

PS8032 Soul of the Sea

PS8031 Wild Tides

**PS8030**Calming Sea

**PS8029** Underwater Love

**PS8028**The Essential is Invisible

**PS8027**The Little Prince

PS8023 Hello Winter

PS8021 Swan Lake

MS070 Wavy leaves

MS068 Palenque

MS066 Tikal

MS065 Flower ramage

MS064 Corinth

MS063 Dryed leaves

MS062 Mistletoe

MS060 Winter berries