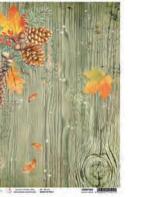

#### INTO THE WILD

Red, orange, yellow, ochre, brown: color "palette" who gives life to a kaleidoscope of nuances known as "foliage". In Autumn the woods are transformed and the atmosphere becomes a fairytale. Canada, a vast land that offers wonderful scenery, a vast area that wins in suggestive scenarios where wild animals spend their days in freedom. You will be enchanted by the beauty of each paper sheet which immerse you in nature, but above all you will be conquered by the colours, by the twirling of the leaves of the larches and deciduous trees that frame a fairytale landscape that will leave you speechless.