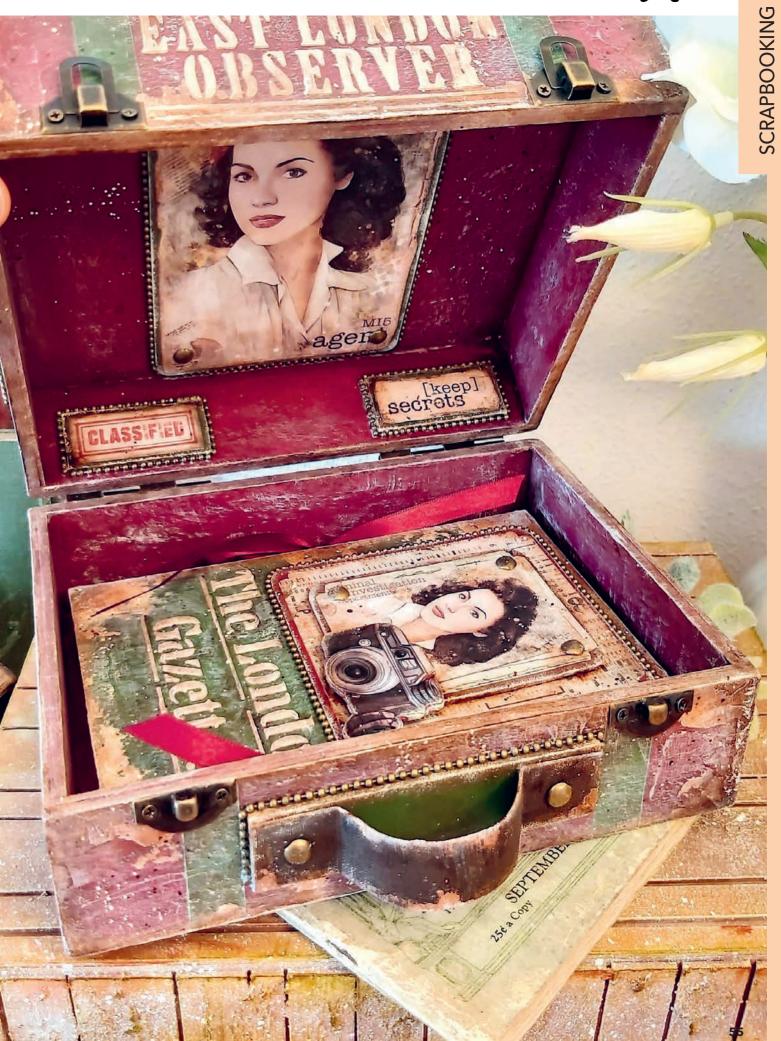

## **ENIGMA**

Bletchley Park, 1940. Soak up on the utmost secrecy of the codebreaking centre where Alan Turing became the father of computer science. This collection pays a tribute to the brave women of World War Two who intercepted transmissions, served as cryptanalyst, mathematicians and intelligence agents, contributing to decipher Enigma. Textures and illustrations have been designed to restore the atmophere of the mid-'40s office place, as well as the warm color palette of green and sepia.