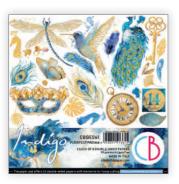

#### INDIGO

Indigo is the new Ciao Bella collection inspired by the secret Japanese art "Kintsugi" of which it becomes a metaphor.

Through this sublime technique gold becomes an integral part of the object which, breaking, gives new life to the ceramic through the fracture lines, increasing its value, thanks to its scars. The art of embracing the damage, of not being ashamed of the wounds, is the delicate symbolic lesson suggested by the ancient Japanese art of Kintsugi to which our indigo dream collection is inspired.

CBH061
PAPER PAD
8 x 8" - cm 20,3x20,3 - 190 g/m²
12 double-sided paper sheets - 24 designs

CBQE061 FUSSY CUT PAPER PAD 6x6" - cm 15x15 - 190 g/m<sup>2</sup> 16 designs - 3 each of 8 doublesided printed paper sheets + bonus elements on the cover