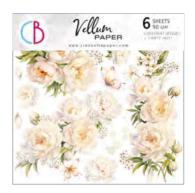

## Vellum PAPER

A4 PATTERNS A4 maxi 8 1/4x11 3/4" - cm 22,5x32

Vellum Paper is a semi-transparent paper from Ciao Bella Brand. Printed in different designs, patterns and fussy cutting elements! It's a versatile paper suitable for any technique, used to create pages, pockets and other scrapbooking details. It can be die-cut, stamped, embossed and also used in decoupage and mixed media techniques. Available in 2 sizes, 90 gsm. Acid and Lignin free.

#### Always & Forever

Immerse yourself in a world of delicate and sophisticated details, where each page becomes a vivid picture of the precious moments shared during the wedding day. With their soft petals and vibrant colors, peonies become the absolute protagonists, a symbol of love, prosperity and happiness. The patterns and papers of this collection embody timeless elegance, providing stunning backgrounds for your most special photographs. Capture the smiles, knowing glances, and tears of joy as pages filled with precious moments come to life through your creative touch celebrating the everlasting power of love.