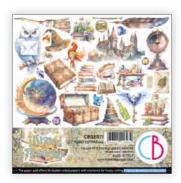

#### Wizard Academy

In the fantastic world of magic, time seems to dance outside of earthly boundaries. The atmosphere is permeated with a mystical energy that vibrates in the air, stars in the night sky shine with a magical light and the constellations are maps for spellcasters. The ancient letters, sealed with wax and decorated with enchanted symbols, arrive with the flight of nocturnal owls revealing secret spells. Welcome to a place where the impossible becomes possible and the magic is just part of an unforgettable journey.

Are you ready to explore a universe where magic is real, common objects acquire unimaginable meanings, everyday life merges with an extraordinary world, and adventure is always around the corner?

CBT071
PATTERNS PAD
12x12" - cm 30,5x30,5 - 190 g/m<sup>2</sup>
8 double-sided paper sheets - 16 designs

CBH071
PAPER PAD
8 x 8" - cm 20,3x20,3 - 190 g/m²
12 double-sided paper sheets - 24 designs

CBQE071
FUSSY CUT PAPER PAD
6x6" - cm 15x15 - 190 g/m²
16 designs - 3 each of 8 doublesided printed paper sheets +
bonus elements on the cover