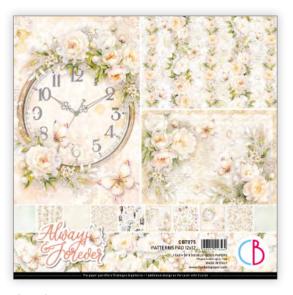

#### Always & Forever

Immerse yourself in a world of delicate and sophisticated details, where each page becomes a vivid picture of the precious moments shared during the wedding day. With their soft petals and vibrant colors, peonies become the absolute protagonists, a symbol of love, prosperity and happiness. The patterns and papers of this collection embody timeless elegance, providing stunning backgrounds for your most special photographs. Capture the smiles, knowing glances, and tears of joy as pages filled with precious moments come to life through your creative touch celebrating the everlasting power of love.

#### **CBT075**

PATTERNS PAD 12x12" - cm 30,5x30,5 - 190 g/m² 8 double-sided paper sheets - 16 designs