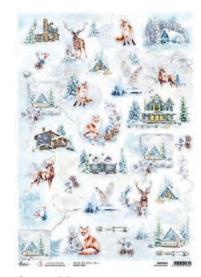

#### **WINTER JOURNEY**

It is with winter that the atmospheres of the north, indeed of the Great North, the one painted and narrated over the centuries by artists, poets and writers, return to the collective imagination. Distant geographies, endless expanses, silent woods, snow-covered villages, enchanted animals, fairy tales come to mind. North is not only a direction but also a suggestion: the set of those landscapes that seduce in their essentiality and their candor. Let's think of the white that envelops everything like a cloak, the splendor of the ice that shines in the sun: this collection pays homage to uncontaminated nature with a play of shapes and delicate contrasts.

CBPM068
PAPER PAD

12x12" - cm 30,5x30,5 - 190 g/m<sup>2</sup> 12 double-sided paper sheets - 24 designs

**CBT068** 

PATTERNS PAD 12x12" - cm 30,5x30,5 - 190 g/m<sup>2</sup> 8 double-sided paper sheets - 16 designs

CBCL068

CREATIVE PAD 8,3x11,7" - A4 size cm 21x29,7 - 190 g/m² 9 double-sided paper sheets

#### **CBH068**

PAPER PAD 8 x 8" - cm 20,3x20,3 - 190 g/m² 12 double-sided paper sheets - 24 designs

CBQE068