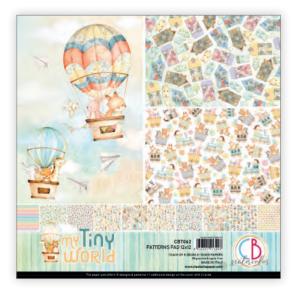

#### MY TINY WORLD

There are indelible memories in that little world made up of sweet feelings, tenderness and emotions. Each caress serenely marks time under a rainbow of pastel colours, "My Tiny World" becomes the perfect collection.

The characters, all drawn by hand, inspire tenderness, and fit between texture sheets with versatile colours, delicate hues and elegant details.

The new Ciao Bella baby collection brings magic of sweet atmospheres and unusual landscapes: magical cards whose subjects will frame your most beautiful memories.

#### **CBT062**

PATTERNS PAD 12x12" - cm 30,5x30,5 - 190 g/m<sup>2</sup> 8 double-sided paper sheets - 16 designs