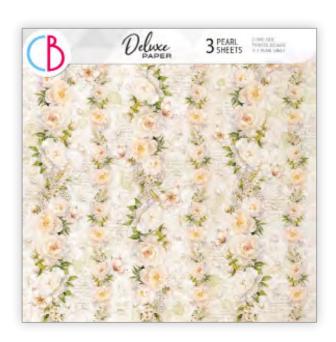

FUSSY CUT 6x6" - cm 15x15

Deline 3 SHEETS PARK THOM YOUR AND THE PROPERTY OF THE PROPERT

PEARL SHEETS 12x 12"- cm 30,5x30,5

Deluxe Paper is a printed paper sheet with special finish of 6x6" size, 120 gsm. Each pack offers 5 printed sheets. The proposed patterns are true works of art capable of capturing attention and embellishing any project with a unique and elegant touch. Perfect for scrapbooking, card-making, decoupage, and mixed media.