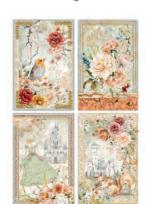

#### Always & Forever

Immerse yourself in a world of delicate and sophisticated details, where each page becomes a vivid picture of the precious moments shared during the wedding day. With their soft petals and vibrant colors, peonies become the absolute protagonists, a symbol of love, prosperity and happiness. The patterns and papers of this collection embody timeless elegance, providing stunning backgrounds for your most special photographs. Capture the smiles, knowing glances, and tears of joy as pages filled with precious moments come to life through your creative touch celebrating the everlasting power of love.

#### **CBPM075**

PAPER PAD 12x12" - cm 30,5x30,5 - 190 g/m<sup>2</sup> 12 double-sided paper sheets - 24 designs

#### **CBT075**

PATTERNS PAD 12x12" - cm 30,5x30,5 - 190 g/m² 8 double-sided paper sheets - 16 designs

#### CBCL075

CREATIVE PAD 8,3x11,7" - A4 size cm 21x29,7 - 190 g/m<sup>2</sup> 9 double-sided paper sheets

#### **CBH075**

PAPER PAD 8 x 8" - cm 20,3x20,3 - 190 g/m<sup>2</sup> 12 double-sided paper sheets - 24 designs