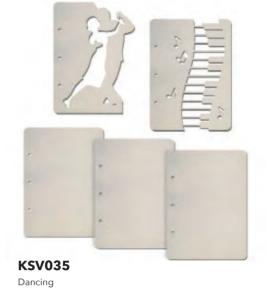

## ALBUM Att

KA

Different size:

Squared a

Squared and circle 8 5/8x8 5/8" - cm 20x20 Vertical 8 5/8x6 1/4" - cm 20x15 Horizontal 6 1/4x8 5/8" - cm 15x20

Paint colour and ink compatible

Suitable per any binding tecnique

All sets of the same format are compatible among themselves

Designed for binding rings (not included)

Designed in Italy

**KSV036** 

Let's Party

**KSV034** 

Flowers and Hearts

**KSV032** 

The Star

**KSV031** 

Movie

KSV028 Butterflies

KSV026 Nightingale

KSV025 Wood

KSV022 Violets

KSV02 Birdcage