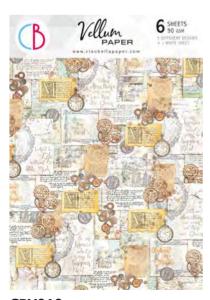

## Vellum PAPER

A4 PATTERNS A4 maxi 8 1/4x11 3/4" - cm 22,5x32

Vellum Paper is a semi-transparent paper from Ciao Bella Brand. Printed in different designs, patterns and fussy cutting elements! It's a versatile paper suitable for any technique, used to create pages, pockets and other scrapbooking details. It can be die-cut, stamped, embossed and also used in decoupage and mixed media techniques. Available in 2 sizes, 90 gsm. Acid and Lignin free.