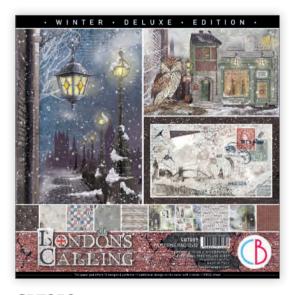

#### LONDON'S CALLING

London's Calling is the new creative experience designed by Ciao Bella. The winter atmospheres refer to a London suspended in time, where colors and images invite us to walk between traditional English graphics and suggestive landscapes. The iconic figures of the Royal House are identified in chess; history is described in fragments of ancient newspapers; the snow and the dim light of the street lamps; the London night sky with gray and blue shades behind the old shops: each element suggests the discovery of an imaginary journey through the typical London alleys.

## **CBPM059**

PAPER PAD
12x12" - cm 30,5x30,5 - 190 g/m<sup>2</sup>
12 double-sided paper sheets - 24 designs
+ 1 snow flocked effect

## **CBT059**

PATTERNS PAD 12x12" - cm 30,5x30,5 - 190 g/m<sup>2</sup> 8 double-sided paper sheets - 16 designs + 1 snow flocked effect

# **CBCL059**

CREATIVE PAD 8,3x11,7" - A4 size cm 21x29,7 - 190 g/m<sup>2</sup> 9 double-sided paper sheets + 1 snow flocked effect

## **CBH059**

PAPER PAD 8 x 8" - cm 20,3x20,3 - 190 g/m<sup>2</sup> 12 double-sided paper sheets - 24 designs + 1 snow flocked effect

## **CBQE059**