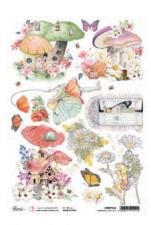

#### **ENCHANTED LAND**

It is said that "where there is a flower there is a fairy". Let yourself be guided in a playful and varied universe. A world to be discovered in its new and delicate splendor. So let's open wide the doors of the fairy kingdom: perfumes and harmony await for you.

A timeless place where dreams shine like golden stars, where every flower is painted with iridescent colors, where perfumes embroider a sweet melody into sound. This collection is dedicated to the dreamers and to all those who wish to create and give away a little magic.

**CBPM064** 

PAPER PAD 12x12" - cm 30,5x30,5 - 190 g/m<sup>2</sup> 12 double-sided paper sheets - 24 designs

**CBT064** 

PATTERNS PAD 12x12" - cm 30,5x30,5 - 190 g/m<sup>2</sup> 8 double-sided paper sheets - 16 designs