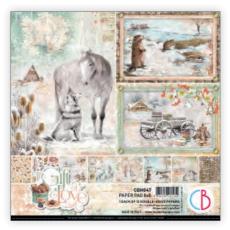

#### THE GIFT OF LOVE

Winter is the gift season. The incredible true story of love between a girl, an Alaskan Malamute and Arabian horse, beautifully illustrated by our artists, made us think that the best gift takes time, cannot be bought with money but it's built slowly in the heart. Above all, it knows no boundaries of race. The gift of love. This collection in a warm color palette powder pink, orange and ice blue, will accompany you in the gift season, inspiring to think with whom and how to expand the sharing of your gift. The more it extends the more it will warm your heart and make you feel good, like a glass of hot apple cider in a cold winter day.

CBPM047
PAPER PAD
12x12" - cm 30,5x30,5 - 190 g/m²
12 double-sided paper sheets - 24 designs

CBT047
PATTERNS PAD
12x12" - cm 30,5x30,5 - 190 g/m<sup>2</sup>
8 double-sided paper sheets - 16 designs

CBCL047 CREATIVE PAD 8,3x11,7" - A4 size cm 21x29,7 - 190 g/m<sup>2</sup> 9 double-sided paper sheets

CBH047
PAPER PAD
8 x 8" - cm 20,3x20,3 - 190 g/m²
12 double-sided paper sheets - 24 designs

CBQ047
PAPER PAD
6x6" - cm 15x15 - 190 g/m²
24 designs - 2 each of 12 doublesided printed paper sheets +
bonus elements on the cover