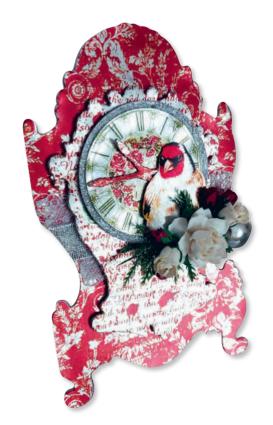

## ALBUM Att

KA

Different size:

Squared a

Squared and circle 8 5/8x8 5/8" - cm 20x20 Vertical 8 5/8x6 1/4" - cm 20x15 Horizontal 6 1/4x8 5/8" - cm 15x20

Paint colour and ink compatible

Suitable per any binding tecnique

All sets of the same format are compatible among themselves

Designed for binding rings (not included)

Designed in Italy

**KSV036** 

Let's Party

**KSV034** 

Flowers and Hearts

**KSV032** 