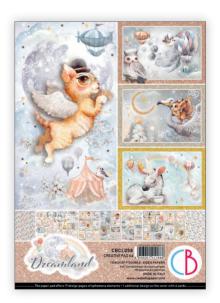

## **DREAMLAND**

Surrealism has taught us to explore the boundary between dream and reality: falling in love with it was inevitable. "Dreamland" is a surrealist pop journey into a world populated by fantastic animals and fascinating characters which move within a dreamlike and evanescent universe. This collection is the celebration of our love for surrealism, through innovative and not at all obvious graphics. In the dimension of dreams, everything is possible, and this collection invites us to challenge the limits of the possible, giving life to creations capable of surprising adults and children.

CBPM058
PAPER PAD
12x12" - cm 30,5x30,5 - 190 g/m²
12 double-sided paper sheets - 24 designs

CBT058
PATTERNS PAD
12x12" - cm 30,5x30,5 - 190 g/m<sup>2</sup>
8 double-sided paper sheets - 16 designs

CBCL058
CREATIVE PAD
8,3x11,7" - A4 size cm 21x29,7 - 190 g/m²
9 double-sided paper sheets

CBH058
PAPER PAD
8 x 8" - cm 20,3x20,3 - 190 g/m²
12 double-sided paper sheets - 24 designs

CBQE058
FUSSY CUT PAPER PAD
6x6" - cm 15x15 - 190 g/m²
16 designs - 3 each of 8 doublesided printed paper sheets +
bonus elements on the cover