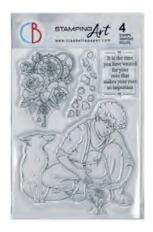

CBRM013 Wisteria

Our high quality clear photopolymer stamps are manufactured using a patented photopolymer and UV light exposure, this way we are able to achieve a higher level of detail. They are also designed to achieve optimum performance ensuring you get the highest quality possible.

## STAMPING

Different size:

A5 6x8" - cm 15x20 A6 4x6" - cm 10x15

Optimised thickness gives the stamp deep plate relief whilst still holding all the fine detail required

Low carbon footprint

Crystal clear and yellowing resistant, high clarity allow easy inking and positioning

Tear resistant, if stretched they relax back to their original shape

Designed to work excellently with all water based inks

Long lasting, they have been tested to a million impressions so they will last for a very long time!

Designed in Italy

PS6083 The Rose

**PS6080** Let's get Cozy

**PS6078**Dececember & Joy

**PS6077**Bujo Summer

**PS6076**Bujo Travel

PS6075 Bujo Party

**PS6074**Bujo Coocking