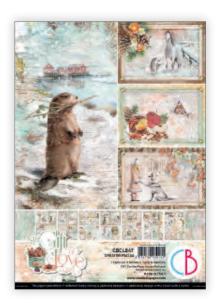

#### THE GIFT OF LOVE

Winter is the gift season. The incredible true story of love between a girl, an Alaskan Malamute and Arabian horse, beautifully illustrated by our artists, made us think that the best gift takes time, cannot be bought with money but it's built slowly in the heart. Above all, it knows no boundaries of race. The gift of love. This collection in a warm color palette powder pink, orange and ice blue, will accompany you in the gift season, inspiring to think with whom and how to expand the sharing of your gift. The more it extends the more it will warm your heart and make you feel good, like a glass of hot apple cider in a cold winter day.

CBPM047
PAPER PAD
12x12" - cm 30,5x30,5 - 190 g/m²
12 double-sided paper sheets - 24 designs

CBT047
PATTERNS PAD
12x12" - cm 30,5x30,5 - 190 g/m<sup>2</sup>
8 double-sided paper sheets - 16 designs

CBCL047 CREATIVE PAD 8,3x11,7" - A4 size cm 21x29,7 - 190 g/m<sup>2</sup> 9 double-sided paper sheets

CBH047
PAPER PAD
8 x 8" - cm 20,3x20,3 - 190 g/m²
12 double-sided paper sheets - 24 designs

CBQ047
PAPER PAD
6x6" - cm 15x15 - 190 g/m²
24 designs - 2 each of 12 doublesided printed paper sheets +
bonus elements on the cover