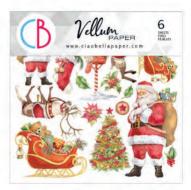

## Vellum PAPER

A4 PATTERNS A4 maxi 8 1/4x11 3/4" - cm 22,5x32

Vellum Paper is a semi-transparent paper from Ciao Bella Brand. Printed in different designs, patterns and fussy cutting elements! It's a versatile paper suitable for any technique, used to create pages, pockets and other scrapbooking details. It can be die-cut, stamped, embossed and also used in decoupage and mixed media techniques. Available in 2 sizes, 90 gsm. Acid and Lignin free.

**CBVQ011**Midnight Spell

**CBVQ010**Wizard Academy

**CBVQ009**Dear Santa

**CBVQ008**Sparking Christmas

**CBVQ007**Winter Journey

CBVQ006 Into the Wild

**CBVQ005** Summer Breeze

CBVQ004 Enchanted Land