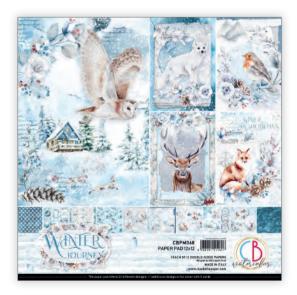

#### **WINTER JOURNEY**

It is with winter that the atmospheres of the north, indeed of the Great North, the one painted and narrated over the centuries by artists, poets and writers, return to the collective imagination. Distant geographies, endless expanses, silent woods, snow-covered villages, enchanted animals, fairy tales come to mind. North is not only a direction but also a suggestion: the set of those landscapes that seduce in their essentiality and their candor. Let's think of the white that envelops everything like a cloak, the splendor of the ice that shines in the sun: this collection pays homage to uncontaminated nature with a play of shapes and delicate contrasts.