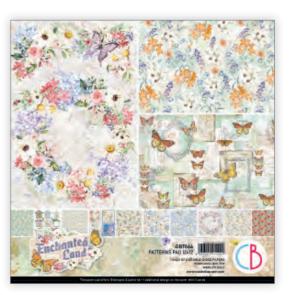

#### **ENCHANTED LAND**

It is said that "where there is a flower there is a fairy". Let yourself be guided in a playful and varied universe. A world to be discovered in its new and delicate splendor. So let's open wide the doors of the fairy kingdom: perfumes and harmony await for you.

A timeless place where dreams shine like golden stars, where every flower is painted with iridescent colors, where perfumes embroider a sweet melody into sound. This collection is dedicated to the dreamers and to all those who wish to create and give away a little magic.

**CBPM064** 

PAPER PAD 12x12" - cm 30,5x30,5 - 190 g/m<sup>2</sup> 12 double-sided paper sheets - 24 designs

**CBT064** 

PATTERNS PAD 12x12" - cm 30,5x30,5 - 190 g/m<sup>2</sup> 8 double-sided paper sheets - 16 designs