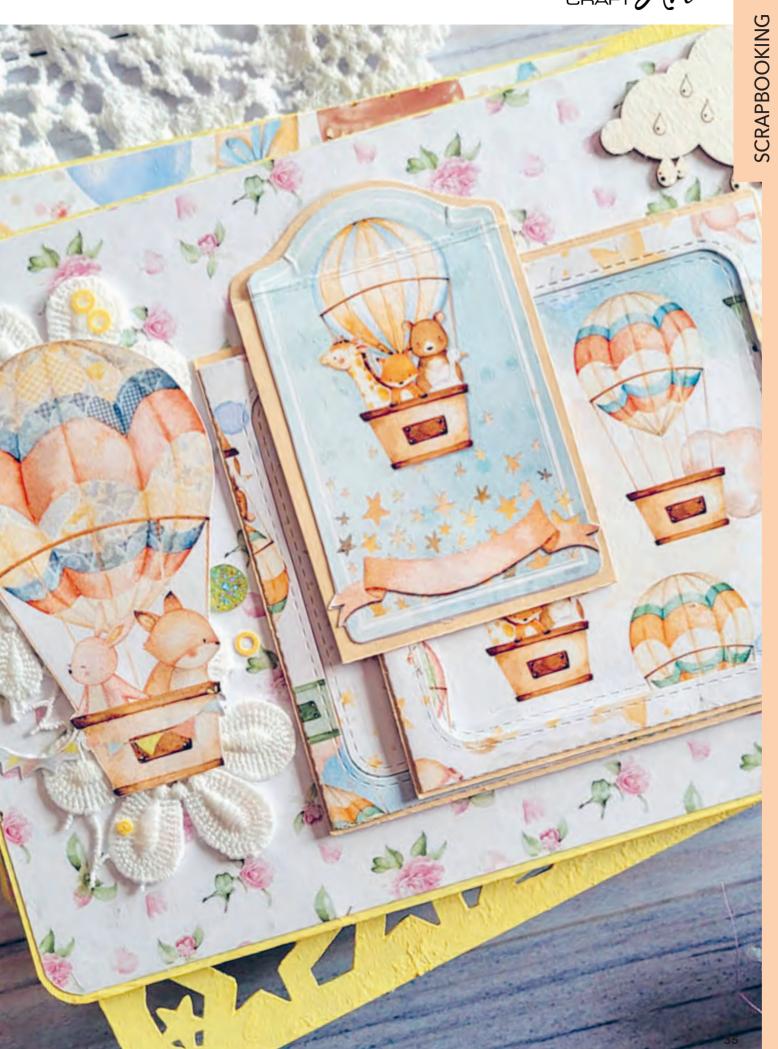

#### MY TINY WORLD

There are indelible memories in that little world made up of sweet feelings, tenderness and emotions. Each caress serenely marks time under a rainbow of pastel colours, "My Tiny World" becomes the perfect collection.

The characters, all drawn by hand, inspire tenderness, and fit between texture sheets with versatile colours, delicate hues and elegant details.

The new Ciao Bella baby collection brings magic of sweet atmospheres and unusual landscapes: magical cards whose subjects will frame your most beautiful memories.