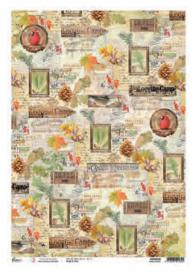

#### INTO THE WILD

Red, orange, yellow, ochre, brown: color "palette" who gives life to a kaleidoscope of nuances known as "foliage". In Autumn the woods are transformed and the atmosphere becomes a fairytale. Canada, a vast land that offers wonderful scenery, a vast area that wins in suggestive scenarios where wild animals spend their days in freedom. You will be enchanted by the beauty of each paper sheet which immerse you in nature, but above all you will be conquered by the colours, by the twirling of the leaves of the larches and deciduous trees that frame a fairytale landscape that will leave you speechless.

CBPM067
PAPER PAD
12x12" - cm 30,5x30,5 - 190 g/m²
12 double-sided paper sheets - 24 designs

CBT067
PATTERNS PAD
12x12" - cm 30,5x30,5 - 190 g/m<sup>2</sup>
8 double-sided paper sheets - 16 designs

CBCL067 CREATIVE PAD 8,3x11,7" - A4 size cm 21x29,7 - 190 g/m<sup>2</sup> 9 double-sided paper sheets

CBH067
PAPER PAD
8 x 8" - cm 20,3x20,3 - 190 g/m²
12 double-sided paper sheets - 24 designs

CBQE067
FUSSY CUT PAPER PAD
6x6" - cm 15x15 - 190 g/m²
16 designs - 3 each of 8 doublesided printed paper sheets +
bonus elements on the cover