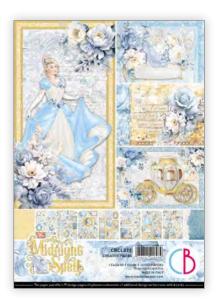

#### Midnight Spell

Among all fairy tales, Cinderella by Charles Perrault shines among the others. This timeless tale transports us to an enchanted and romantic world of elegance and grace in a swirl of delicate lights and colors. The magic of the story begins when a fairy godmother, with a magic wand and a pinch of stardust, transforms a pumpkin into a glittering carriage, rags into sumptuous dresses and the dream begins. At the castle, Cinderella dances with Prince Charming, but time passes inexorably: midnight strikes and Cinderella must escape before the magic dissolves, losing one of her glass slippers. But fate will be able to lead the prince back to his eternal love. A fairy tale that makes you daydream and that teaches, with a happy ending, that all dreams can come true.

#### CBQE071

CBPM071
PAPER PAD
12x12" - cm 30,5x30,5 - 190 g/m²
12 double-sided paper sheets - 24 designs

CBCL071 CREATIVE PAD 8,3x11,7" - A4 size cm 21x29,7 - 190 g/m<sup>2</sup> 9 double-sided paper sheets