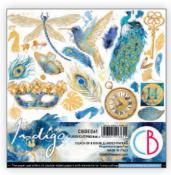

#### INDIGO

Indigo is the new Ciao Bella collection inspired by the secret Japanese art "Kintsugi" of which it becomes a metaphor.

Through this sublime technique gold becomes an integral part of the object which, breaking, gives new life to the ceramic through the fracture lines, increasing its value, thanks to its scars. The art of embracing the damage, of not being ashamed of the wounds, is the delicate symbolic lesson suggested by the ancient Japanese art of Kintsugi to which our indigo dream collection is inspired.

CBPM061
PAPER PAD
12x12" - cm 30,5x30,5 - 190 g/m²
12 double-sided paper sheets - 24 designs

CBT061
PATTERNS PAD
12x12" - cm 30,5x30,5 - 190 g/m<sup>2</sup>
8 double-sided paper sheets - 16 designs

CBCL061 CREATIVE PAD 8,3x11,7" - A4 size cm 21x29,7 - 190 g/m<sup>2</sup> 9 double-sided paper sheets

CBH061
PAPER PAD
8 x 8" - cm 20,3x20,3 - 190 g/m²
12 double-sided paper sheets - 24 designs

CBQE061 FUSSY CUT PAPER PAD 6x6" - cm 15x15 - 190 g/m<sup>2</sup> 16 designs - 3 each of 8 doublesided printed paper sheets + bonus elements on the cover