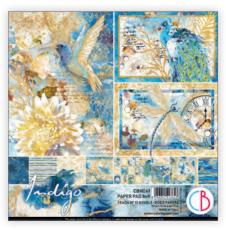

#### INDIGO

Indigo is the new Ciao Bella collection inspired by the secret Japanese art "Kintsugi" of which it becomes a metaphor.

Through this sublime technique gold becomes an integral part of the object which, breaking, gives new life to the ceramic through the fracture lines, increasing its value, thanks to its scars. The art of embracing the damage, of not being ashamed of the wounds, is the delicate symbolic lesson suggested by the ancient Japanese art of Kintsugi to which our indigo dream collection is inspired.

CBPM061
PAPER PAD
12x12" - cm 30,5x30,5 - 190 g/m²
12 double-sided paper sheets - 24 designs

CBT061
PATTERNS PAD
12x12" - cm 30,5x30,5 - 190 g/m<sup>2</sup>
8 double-sided paper sheets - 16 designs

CBCL061 CREATIVE PAD 8,3x11,7" - A4 size cm 21x29,7 - 190 g/m<sup>2</sup> 9 double-sided paper sheets

CBH061
PAPER PAD
8 x 8" - cm 20,3x20,3 - 190 g/m²
12 double-sided paper sheets - 24 designs

CBQE061 FUSSY CUT PAPER PAD 6x6" - cm 15x15 - 190 g/m<sup>2</sup> 16 designs - 3 each of 8 doublesided printed paper sheets + bonus elements on the cover