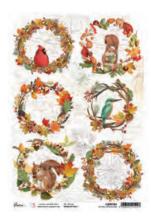

#### INTO THE WILD

Red, orange, yellow, ochre, brown: color "palette" who gives life to a kaleidoscope of nuances known as "foliage". In Autumn the woods are transformed and the atmosphere becomes a fairytale. Canada, a vast land that offers wonderful scenery, a vast area that wins in suggestive scenarios where wild animals spend their days in freedom. You will be enchanted by the beauty of each paper sheet which immerse you in nature, but above all you will be conquered by the colours, by the twirling of the leaves of the larches and deciduous trees that frame a fairytale landscape that will leave you speechless.

CBPM067
PAPER PAD
12x12" - cm 30,5x30,5 - 190 g/m²
12 double-sided paper sheets - 24 designs

CBT067
PATTERNS PAD
12x12" - cm 30,5x30,5 - 190 g/m<sup>2</sup>
8 double-sided paper sheets - 16 designs

CBCL067 CREATIVE PAD 8,3x11,7" - A4 size cm 21x29,7 - 190 g/m<sup>2</sup> 9 double-sided paper sheets

CBH067
PAPER PAD
8 x 8" - cm 20,3x20,3 - 190 g/m²
12 double-sided paper sheets - 24 designs

CBQE067
FUSSY CUT PAPER PAD
6x6" - cm 15x15 - 190 g/m²
16 designs - 3 each of 8 doublesided printed paper sheets +
bonus elements on the cover