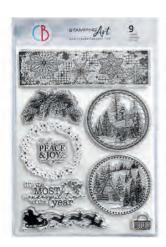

#### MEMORIES OF A SNOWY DAY

There are winter afternoons shrouded in mist, when it's not totally dark yet and for a few minutes the lights shine in a particular, beautiful way, giving a unique feeling. The essence of winter. If you are lucky enough to enjoy one of those special moments, you will remember that day, keeping the memory in your heart. Gorgeous city scenes, squirrels and swans masterfully designed by our illustrators could not describe those feelings better! This collection was designed indeed with those moments full of atmosphere under the snow in mind. In its sepia, black, warm red colors shall helping you to keep your memories in any winter papercrafting projects.

**CBPM048** 

PAPER PAD
12x12" - cm 30,5x30,5 - 190 g/m<sup>2</sup>
12 double-sided paper sheets - 24 designs

**CBT048** 

PATTERNS PAD 12x12" - cm 30,5x30,5 - 190 g/m<sup>2</sup> 8 double-sided paper sheets - 16 designs

**CBCL048** 

CREATIVE PAD 8,3x11,7" - A4 size cm 21x29,7 - 190 g/m<sup>2</sup> 9 double-sided paper sheets

# **CBH048**

PAPER PAD 8 x 8" - cm 20,3x20,3 - 190 g/m<sup>2</sup> 12 double-sided paper sheets - 24 designs

# **CBQ048**