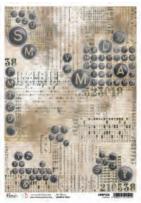

#### SIGN OF THE TIMES

The sign of the times is usually linked to disapproving, something that is typical of the bad way things are now. On the other side, the sign of the times is marked by changes that indissolubly link past, present and future. Some call it progress. A history as long as humankind. From alchemists in search of the philosopher's stone, to the discovery of the atom and DNA. From the study of birds, to the airplanes and interstellar flight. From the study of human anatomy, to artificial intelligence. From the classification of plants, to chemistry and medicine. Building the story of your favorite pictures with this collection that combines past and present in warm and vibrant colors.