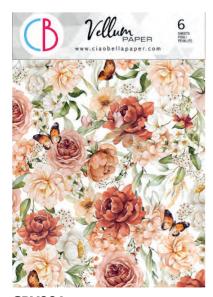

## Vellum PAPER

A4 PATTERNS A4 maxi 8 1/4x11 3/4" - cm 22,5x32

Vellum Paper is a semi-transparent paper from Ciao Bella Brand. Printed in different designs, patterns and fussy cutting elements! It's a versatile paper suitable for any technique, used to create pages, pockets and other scrapbooking details. It can be die-cut, stamped, embossed and also used in decoupage and mixed media techniques. Available in 2 sizes, 90 gsm. Acid and Lignin free.

#### Always & Forever

Immerse yourself in a world of delicate and sophisticated details, where each page becomes a vivid picture of the precious moments shared during the wedding day. With their soft petals and vibrant colors, peonies become the absolute protagonists, a symbol of love, prosperity and happiness. The patterns and papers of this collection embody timeless elegance, providing stunning backgrounds for your most special photographs. Capture the smiles, knowing glances, and tears of joy as pages filled with precious moments come to life through your creative touch celebrating the everlasting power of love.

**CBDP002**ALWAYS & FOREVER 5 pearl sheets

**CBDG008**INDIGO
5 gold sheets

**CBDG007**FROZEN ROSES 5 gold sheets

**CBDG006**CHRISTMAS VIBES 5 gold sheets

**CBDG005**SPARKLING CHRISTMAS
5 gold sheets

**CBDS005**WIZARD ACADEMY
5 silver sheets