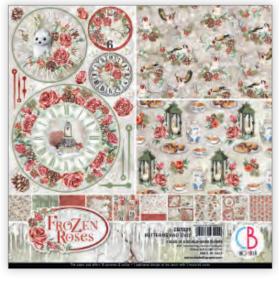

#### **FROZEN ROSES**

There are gardens in some ancient Italian mansions where the winter breeze clouds the pond, frosting the last rosebuds, obscuring summer's memory. Stoats play in the snow between statues, goldfinches fly on frozen fountains. With musk and white cotton snow under the feet, you may pick up an icy rose and really feel that winter has come to town. Warm red and white are the protagonists of this elegant winter collection, contemporary and at the same time classic and romantic, as always hand-drawn, to accompany you in a secret garden of a beautiful winter.

CBPLE039
PAPER PAD
12x12" - cm 30,5x30,5 - 190 g/m²
12 double-sided paper sheets - 24 designs

CBTLE039
PATTERNS PAD
12x12" - cm 30,5x30,5 - 190 g/m²
8 double-sided paper sheets - 16 designs

CBCLE039 CREATIVE PAD 8,3x11,7" - A4 size cm 21x29,7 - 190 g/m<sup>2</sup> 9 double-sided paper sheets