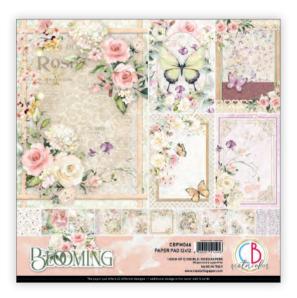

#### BLOOMING

Winter has passed: the sun get warmer, the days are longer and bring us to the season of fragrant blossoms, coloured petals and sparkling air that slowly advances... there is no doubt, Spring is upon us! The wind blows gently caressing the flowers that bloom elegantly and give bouquets with heady notes that invite us to dream. Light and reassuring in its nuances, "Blooming" finds liveliness in butterflies dance which delicately land on rose wet petals with the morning dew, thus creating an idyllic atmosphere capable of taking us back in time, to discover the most romantic of each of us.

#### **CBPM066**

PAPER PAD 12x12" - cm 30,5x30,5 - 190 g/m<sup>2</sup> 12 double-sided paper sheets - 24 designs

#### **CBT066**

PATTERNS PAD 12x12" - cm 30,5x30,5 - 190 g/m² 8 double-sided paper sheets - 16 designs

#### **CBH066**

PAPER PAD

 $8 \times 8$ " - cm 20,3x20,3 - 190 g/m² 12 double-sided paper sheets - 24 designs