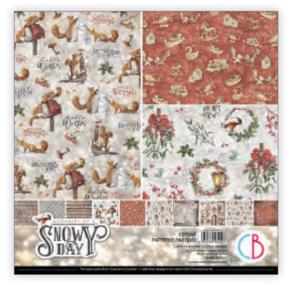

#### MEMORIES OF A SNOWY DAY

There are winter afternoons shrouded in mist, when it's not totally dark yet and for a few minutes the lights shine in a particular, beautiful way, giving a unique feeling. The essence of winter. If you are lucky enough to enjoy one of those special moments, you will remember that day, keeping the memory in your heart. Gorgeous city scenes, squirrels and swans masterfully designed by our illustrators could not describe those feelings better! This collection was designed indeed with those moments full of atmosphere under the snow in mind. In its sepia, black, warm red colors shall helping you to keep your memories in any winter papercrafting projects.

**CBPM048** 

PAPER PAD
12x12" - cm 30,5x30,5 - 190 g/m<sup>2</sup>
12 double-sided paper sheets - 24 designs

**CBT048** 

PATTERNS PAD 12x12" - cm 30,5x30,5 - 190 g/m<sup>2</sup> 8 double-sided paper sheets - 16 designs