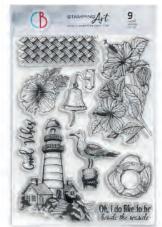

#### **SUMMER BREEZE**

Ocean and waves crashing on the rocks. Flying seagulls, reflections of lights and shades of color.

This is the essence of our New Summer Breeze collection. The blue of the sky and the sea with marine elements including the the warm yellow of sand. All those incredible nuance of colors are bringing us back to the memory of long sunny days and the lightness of those moments.

The Hibiscus bloom has a strong suggestive, reassuring and imaginative power. Finally, coral which with a dash of color takes us back to beaches and tropical paradises. We just have to dive in and let ourselves be conquered by these atmospheres: welcome summer!