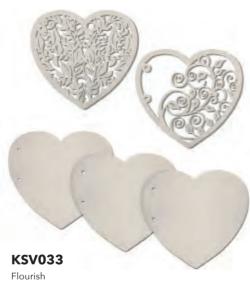

## ALBUM Att

KA

Different size:

Squared a

Squared and circle 8 5/8x8 5/8" - cm 20x20 Vertical 8 5/8x6 1/4" - cm 20x15 Horizontal 6 1/4x8 5/8" - cm 15x20

Paint colour and ink compatible

Suitable per any binding tecnique

All sets of the same format are compatible among themselves

Designed for binding rings (not included)

Designed in Italy

**KSV036** 

Let's Party

**KSV034** 

Flowers and Hearts

**KSV032** 