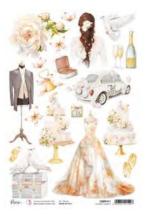

#### Always & Forever

Immerse yourself in a world of delicate and sophisticated details, where each page becomes a vivid picture of the precious moments shared during the wedding day. With their soft petals and vibrant colors, peonies become the absolute protagonists, a symbol of love, prosperity and happiness. The patterns and papers of this collection embody timeless elegance, providing stunning backgrounds for your most special photographs. Capture the smiles, knowing glances, and tears of joy as pages filled with precious moments come to life through your creative touch celebrating the everlasting power of love.

#### **CBPM075**

PAPER PAD 12x12" - cm 30,5x30,5 - 190 g/m<sup>2</sup> 12 double-sided paper sheets - 24 designs

#### **CBT075**

PATTERNS PAD 12x12" - cm 30,5x30,5 - 190 g/m² 8 double-sided paper sheets - 16 designs

#### CBCL075

CREATIVE PAD 8,3x11,7" - A4 size cm 21x29,7 - 190 g/m<sup>2</sup> 9 double-sided paper sheets

#### **CBH075**

PAPER PAD 8 x 8" - cm 20,3x20,3 - 190 g/m<sup>2</sup> 12 double-sided paper sheets - 24 designs