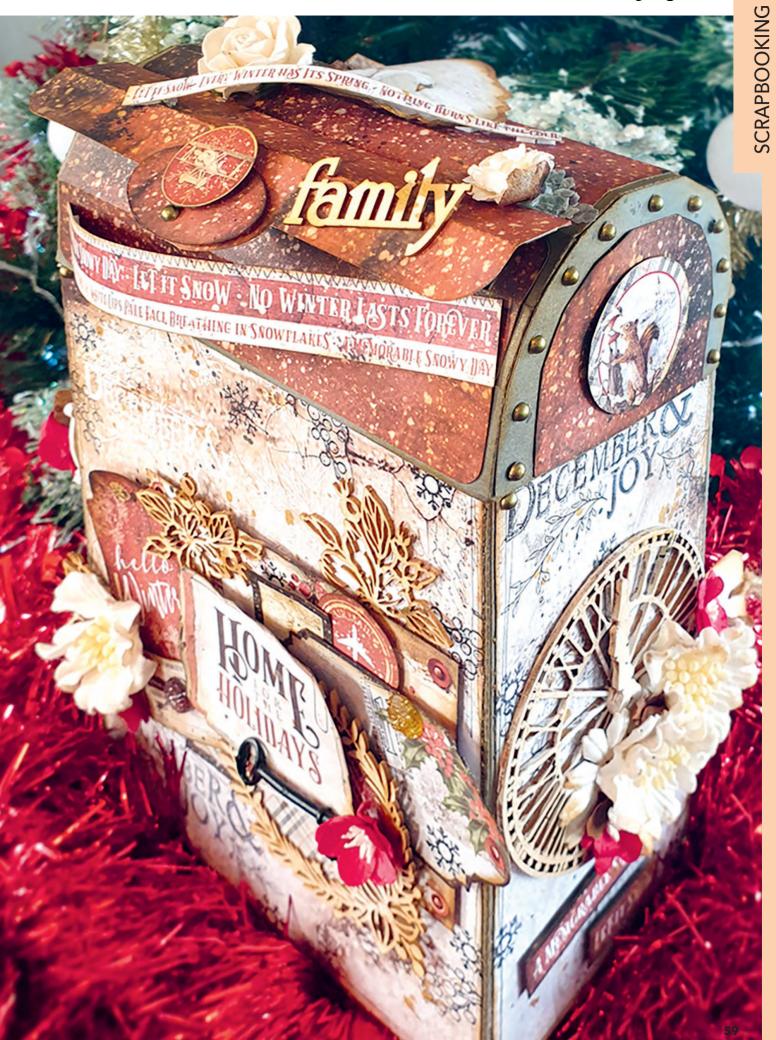

#### MEMORIES OF A SNOWY DAY

There are winter afternoons shrouded in mist, when it's not totally dark yet and for a few minutes the lights shine in a particular, beautiful way, giving a unique feeling. The essence of winter. If you are lucky enough to enjoy one of those special moments, you will remember that day, keeping the memory in your heart. Gorgeous city scenes, squirrels and swans masterfully designed by our illustrators could not describe those feelings better! This collection was designed indeed with those moments full of atmosphere under the snow in mind. In its sepia, black, warm red colors shall helping you to keep your memories in any winter papercrafting projects.

CBRP231
Anemone Garden

CBRP230 Sparrow Hill

CBRP228 Fortan

CBRP225
Confidential

CBRP217 Sonora

CBRP216 Fishes

**CBRP210**Capitain's Quarters

**CBRP201**Memorable Snow Day