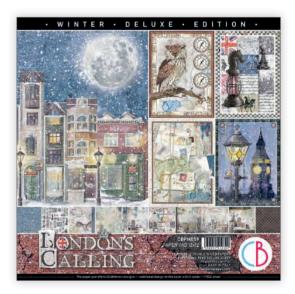

#### LONDON'S CALLING

London's Calling is the new creative experience designed by Ciao Bella. The winter atmospheres refer to a London suspended in time, where colors and images invite us to walk between traditional English graphics and suggestive landscapes. The iconic figures of the Royal House are identified in chess; history is described in fragments of ancient newspapers; the snow and the dim light of the street lamps; the London night sky with gray and blue shades behind the old shops: each element suggests the discovery of an imaginary journey through the typical London alleys.

## **CBPM059**

PAPER PAD
12x12" - cm 30,5x30,5 - 190 g/m<sup>2</sup>
12 double-sided paper sheets - 24 designs
+ 1 snow flocked effect

## **CBT059**

PATTERNS PAD 12x12" - cm 30,5x30,5 - 190 g/m<sup>2</sup> 8 double-sided paper sheets - 16 designs + 1 snow flocked effect

# **CBCL059**

CREATIVE PAD 8,3x11,7" - A4 size cm 21x29,7 - 190 g/m<sup>2</sup> 9 double-sided paper sheets + 1 snow flocked effect

## **CBH059**

PAPER PAD 8 x 8" - cm 20,3x20,3 - 190 g/m<sup>2</sup> 12 double-sided paper sheets - 24 designs + 1 snow flocked effect

## **CBQE059**