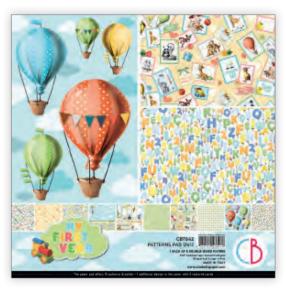

#### THE FIRST YEAR

Babies' first 12 months are full of first times and lots of fun moments. Ciao Bella has come up with a cheerful, lively and modern collection, perfect for saving all these memories, creating beautiful layouts full of photos, family trees, invitations for baby showers and much more! Unisex, with wonderful hand-drawn puppies and super cool colors! The sweet and funny moments, from mealtime to the bath, from games with siblings to bedtime, and the others thought up by our creative team were so many that it was impossible to put them all in a single paper pad!

# **CBPM042B**

PAPER PAD 12x12" - cm 30,5x30,5 - 190 g/m<sup>2</sup> 12 double-sided paper sheets - 24 designs

## **CBCL042**

CREATIVE PAD 8,3x11,7" - A4 size cm 21x29,7 - 190 g/m² 9 double-sided paper sheets

## **CBT042**

PATTERNS PAD 12x12" - cm 30,5x30,5 - 190 g/m<sup>2</sup> 8 double-sided paper sheets - 16 designs

## **CBQ042**