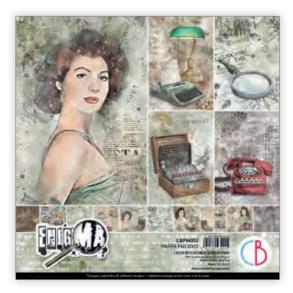

## **ENIGMA**

Bletchley Park, 1940. Soak up on the utmost secrecy of the codebreaking centre where Alan Turing became the father of computer science. This collection pays a tribute to the brave women of World War Two who intercepted transmissions, served as cryptanalyst, mathematicians and intelligence agents, contributing to decipher Enigma. Textures and illustrations have been designed to restore the atmophere of the mid-'40s office place, as well as the warm color palette of green and sepia.

CBPM052
PAPER PAD
12x12" - cm 30,5x30,5 - 190 g/m²
12 double-sided paper sheets - 24 designs

CBT052
PATTERNS PAD
12x12" - cm 30,5x30,5 - 190 g/m<sup>2</sup>
8 double-sided paper sheets - 16 designs

CBCL052 CREATIVE PAD 8,3x11,7" - A4 size cm 21x29,7 - 190 g/m<sup>2</sup> 9 double-sided paper sheets

CBH052
PAPER PAD
8 x 8" - cm 20,3x20,3 - 190 g/m²
12 double-sided paper sheets - 24 designs

CBQE052 FUSSY CUT PAPER PAD 6x6" - cm 15x15 - 190 g/m<sup>2</sup> 16 designs - 3 each of 8 doublesided printed paper sheets + bonus elements on the cover