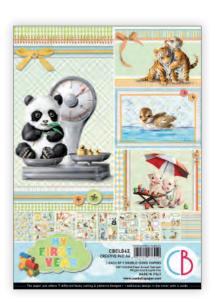

#### THE FIRST YEAR

Babies' first 12 months are full of first times and lots of fun moments. Ciao Bella has come up with a cheerful, lively and modern collection, perfect for saving all these memories, creating beautiful layouts full of photos, family trees, invitations for baby showers and much more! Unisex, with wonderful hand-drawn puppies and super cool colors! The sweet and funny moments, from mealtime to the bath, from games with siblings to bedtime, and the others thought up by our creative team were so many that it was impossible to put them all in a single paper pad!

# **CBPM042B**

PAPER PAD 12x12" - cm 30,5x30,5 - 190 g/m<sup>2</sup> 12 double-sided paper sheets - 24 designs

## **CBCL042**

CREATIVE PAD 8,3x11,7" - A4 size cm 21x29,7 - 190 g/m² 9 double-sided paper sheets

## **CBT042**

PATTERNS PAD 12x12" - cm 30,5x30,5 - 190 g/m<sup>2</sup> 8 double-sided paper sheets - 16 designs

## **CBQ042**