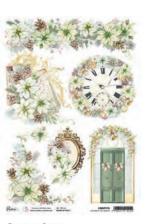

#### **COZY MOMENTS**

"How many lessons of faith and beauty we should lose if there was no winter in our year".

Thomas W. Higginson's words tell us of a slow, poetic winter, of a melancholy beauty. The winter is described in "Cozy Winter" through the elegant shades of white and gray, the delicacy of the cotton flakes, the enveloping warmth of wood.

Dreamy and surreal landscapes, the white fur of the animals melted with the snowy atmospheres, lanterns and elements which show the discreet man's presence.