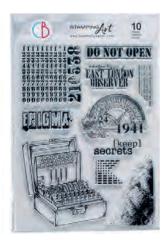

## **ENIGMA**

Bletchley Park, 1940. Soak up on the utmost secrecy of the codebreaking centre where Alan Turing became the father of computer science. This collection pays a tribute to the brave women of World War Two who intercepted transmissions, served as cryptanalyst, mathematicians and intelligence agents, contributing to decipher Enigma. Textures and illustrations have been designed to restore the atmophere of the mid-'40s office place, as well as the warm color palette of green and sepia.

CBPM052
PAPER PAD
12x12" - cm 30,5x30,5 - 190 g/m²
12 double-sided paper sheets - 24 designs

CBT052
PATTERNS PAD
12x12" - cm 30,5x30,5 - 190 g/m<sup>2</sup>
8 double-sided paper sheets - 16 designs

CBCL052 CREATIVE PAD 8,3x11,7" - A4 size cm 21x29,7 - 190 g/m<sup>2</sup> 9 double-sided paper sheets

CBH052
PAPER PAD
8 x 8" - cm 20,3x20,3 - 190 g/m²
12 double-sided paper sheets - 24 designs

CBQE052 FUSSY CUT PAPER PAD 6x6" - cm 15x15 - 190 g/m<sup>2</sup> 16 designs - 3 each of 8 doublesided printed paper sheets + bonus elements on the cover