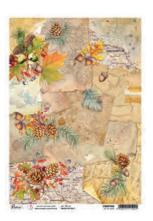

#### INTO THE WILD

Red, orange, yellow, ochre, brown: color "palette" who gives life to a kaleidoscope of nuances known as "foliage". In Autumn the woods are transformed and the atmosphere becomes a fairytale. Canada, a vast land that offers wonderful scenery, a vast area that wins in suggestive scenarios where wild animals spend their days in freedom. You will be enchanted by the beauty of each paper sheet which immerse you in nature, but above all you will be conquered by the colours, by the twirling of the leaves of the larches and deciduous trees that frame a fairytale landscape that will leave you speechless.

CBPM067
PAPER PAD
12x12" - cm 30,5x30,5 - 190 g/m²
12 double-sided paper sheets - 24 designs

CBT067
PATTERNS PAD
12x12" - cm 30,5x30,5 - 190 g/m<sup>2</sup>
8 double-sided paper sheets - 16 designs

CBCL067 CREATIVE PAD 8,3x11,7" - A4 size cm 21x29,7 - 190 g/m<sup>2</sup> 9 double-sided paper sheets

CBH067
PAPER PAD
8 x 8" - cm 20,3x20,3 - 190 g/m²
12 double-sided paper sheets - 24 designs

CBQE067
FUSSY CUT PAPER PAD
6x6" - cm 15x15 - 190 g/m²
16 designs - 3 each of 8 doublesided printed paper sheets +
bonus elements on the cover