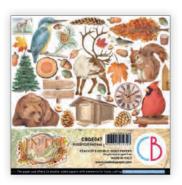

#### INTO THE WILD

Red, orange, yellow, ochre, brown: color "palette" who gives life to a kaleidoscope of nuances known as "foliage". In Autumn the woods are transformed and the atmosphere becomes a fairytale. Canada, a vast land that offers wonderful scenery, a vast area that wins in suggestive scenarios where wild animals spend their days in freedom. You will be enchanted by the beauty of each paper sheet which immerse you in nature, but above all you will be conquered by the colours, by the twirling of the leaves of the larches and deciduous trees that frame a fairytale landscape that will leave you speechless.

CBH067
PAPER PAD
8 x 8" - cm 20,3x20,3 - 190 g/m²
12 double-sided paper sheets - 24 designs

CBQE067
FUSSY CUT PAPER PAD
6x6" - cm 15x15 - 190 g/m²
16 designs - 3 each of 8 doublesided printed paper sheets +
bonus elements on the cover