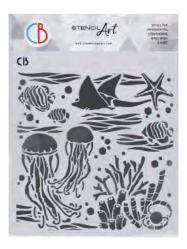

## STENCILAT

Different size:

5x8" - cm 12,7x20,3 8x8" - cm 20,3x20,3

Paint colour and ink compatible, easy to clean

Thickness 0,3 mm

Highly resistant

Resusable and long lasting

Designed in Italy

MS107 Undergrowth

MS105 lvy wall

MS104 Sunflowers field

MS096 Doggy prints

MS095 Nut basket

MS094 Harmony

MS093 Prestige

MS092 Watch closely

MS079 Fossil shells

MS077 Palm leaves

MS076 Tulum

MS075 Petra

MS074 Poinsettia

MS073 Patchwork

MS072 Marble

MS071 Tropical leaves