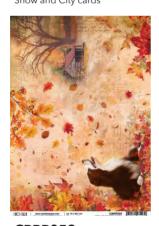

#### INTO THE WILD

Red, orange, yellow, ochre, brown: color "palette" who gives life to a kaleidoscope of nuances known as "foliage". In Autumn the woods are transformed and the atmosphere becomes a fairytale. Canada, a vast land that offers wonderful scenery, a vast area that wins in suggestive scenarios where wild animals spend their days in freedom. You will be enchanted by the beauty of each paper sheet which immerse you in nature, but above all you will be conquered by the colours, by the twirling of the leaves of the larches and deciduous trees that frame a fairytale landscape that will leave you speechless.

CBPM067
PAPER PAD
12x12" - cm 30,5x30,5 - 190 g/m²
12 double-sided paper sheets - 24 designs

CBT067
PATTERNS PAD
12x12" - cm 30,5x30,5 - 190 g/m<sup>2</sup>
8 double-sided paper sheets - 16 designs

CBCL067 CREATIVE PAD 8,3x11,7" - A4 size cm 21x29,7 - 190 g/m<sup>2</sup> 9 double-sided paper sheets