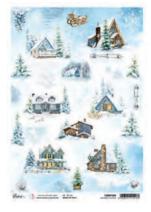

#### MEMORIES OF A SNOWY DAY

There are winter afternoons shrouded in mist, when it's not totally dark yet and for a few minutes the lights shine in a particular, beautiful way, giving a unique feeling. The essence of winter. If you are lucky enough to enjoy one of those special moments, you will remember that day, keeping the memory in your heart. Gorgeous city scenes, squirrels and swans masterfully designed by our illustrators could not describe those feelings better! This collection was designed indeed with those moments full of atmosphere under the snow in mind. In its sepia, black, warm red colors shall helping you to keep your memories in any winter papercrafting projects.

**CBPM048** 

PAPER PAD
12x12" - cm 30,5x30,5 - 190 g/m<sup>2</sup>
12 double-sided paper sheets - 24 designs

**CBT048** 

PATTERNS PAD 12x12" - cm 30,5x30,5 - 190 g/m<sup>2</sup> 8 double-sided paper sheets - 16 designs

**CBCL048** 

CREATIVE PAD 8,3x11,7" - A4 size cm 21x29,7 - 190 g/m<sup>2</sup> 9 double-sided paper sheets

# **CBH048**

PAPER PAD 8 x 8" - cm 20,3x20,3 - 190 g/m<sup>2</sup> 12 double-sided paper sheets - 24 designs

# **CBQ048**