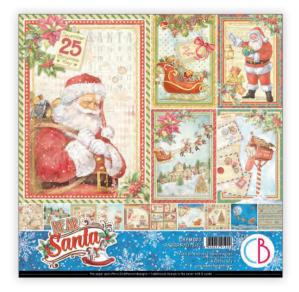

#### **DEAR SANTA**

Are you ready to lose yourself in a magical journey into the heart of the Christmas season?

Get ready to live the warm and cozy atmosphere of old Christmas, with a touch of vintage style that will bring you back in time. Here Christmas becomes a precious moment to be shared with family and friends. No matter if it's a family lunch, the sweet aroma of freshly baked cookies, or the warmth of a crackling fireplace: every moment is precious and worth remembering. So, join us and let yourself be enchanted by the magical atmosphere of Christmas. Choose our scrapbooking materials, cherish the special moments, and create memories that will last a lifetime.