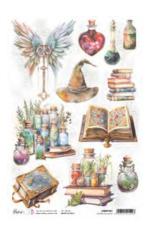

#### Wizard Academy

In the fantastic world of magic, time seems to dance outside of earthly boundaries. The atmosphere is permeated with a mystical energy that vibrates in the air, stars in the night sky shine with a magical light and the constellations are maps for spellcasters. The ancient letters, sealed with wax and decorated with enchanted symbols, arrive with the flight of nocturnal owls revealing secret spells. Welcome to a place where the impossible becomes possible and the magic is just part of an unforgettable journey.

Are you ready to explore a universe where magic is real, common objects acquire unimaginable meanings, everyday life merges with an extraordinary world, and adventure is always around the corner?

CBT071
PATTERNS PAD
12x12" - cm 30,5x30,5 - 190 g/m<sup>2</sup>
8 double-sided paper sheets - 16 designs

CBH071
PAPER PAD
8 x 8" - cm 20,3x20,3 - 190 g/m²
12 double-sided paper sheets - 24 designs

CBQE071
FUSSY CUT PAPER PAD
6x6" - cm 15x15 - 190 g/m²
16 designs - 3 each of 8 doublesided printed paper sheets +
bonus elements on the cover