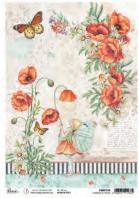

PAPER PAD 12x12" - cm 30,5 x 30,5

PATTERNS PAD 12x12" - cm 30,5 x 30,5

CREATIVE PAD A4 8,3x11,7" - cm 21x29,7

PAPER PAD 8x8" - cm 20x20

FUSSY CUT PAD 6x6" - cm 15x15