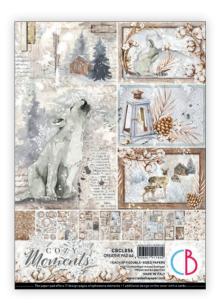

#### **COZY MOMENTS**

"How many lessons of faith and beauty we should lose if there was no winter in our year".

Thomas W. Higginson's words tell us of a slow, poetic winter, of a melancholy beauty. The winter is described in "Cozy Winter" through the elegant shades of white and gray, the delicacy of the cotton flakes, the enveloping warmth of wood.

Dreamy and surreal landscapes, the white fur of the animals melted with the snowy atmospheres, lanterns and elements which show the discreet man's presence.

## **CBPM056**

PAPER PAD 12x12" - cm 30,5x30,5 - 190 g/m<sup>2</sup> 12 double-sided paper sheets - 24 designs

# **CBT056**

PATTERNS PAD 12x12" - cm 30,5x30,5 - 190 g/m<sup>2</sup> 8 double-sided paper sheets - 16 designs

## CBCL056

CREATIVE PAD 8,3x11,7" - A4 size cm 21x29,7 - 190 g/m<sup>2</sup> 9 double-sided paper sheets

## **CBQE056**