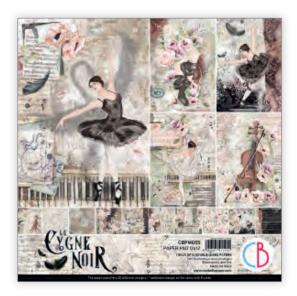

#### LE CYGNE NOIR

Ciao Bella resumes the charm of "Swan Lake", the ballet by Tchaikovsky, looking at it from another point of view. According to this new perspective, the collection provides a whole different atmosphere. The title is "Le Cygne Noir": the most hidden part of us is here represented with gentle shades and light contrasts, not without grace and elegance. This game of opposites tiptoes us in a creative ballet full of colors, feathers, curtains, and graceful details.

## **CBPM055**

PAPER PAD 12x12" - cm 30,5x30,5 - 190 g/m<sup>2</sup> 12 double-sided paper sheets - 24 designs