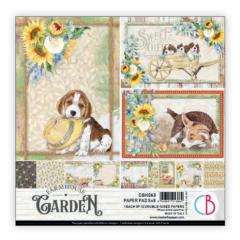

#### **FARMHOUSE GARDEN**

Nature is always a source of inspiration for Ciao Bella. Adding the love for animals to this passion the Farmhouse Garden collection was born: inspired by life in the countryside. These illustrations will infect you with joy and curiosity through the playfulness of tender puppies and the brilliance of a clear day. Between heady scents and warm, enveloping colors.

An unmistakable vintage style eclectic and capable of recreating an authentic atmosphere of lightness, of true sensations.

#### **CBH063**

PAPER PAD 8 x 8" - cm 20,3x20,3 - 190 g/m<sup>2</sup> 12 double-sided paper sheets - 24 designs

#### CBQE063