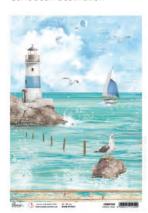

#### **SUMMER BREEZE**

Ocean and waves crashing on the rocks. Flying seagulls, reflections of lights and shades of color.

This is the essence of our New Summer Breeze collection. The blue of the sky and the sea with marine elements including the the warm yellow of sand. All those incredible nuance of colors are bringing us back to the memory of long sunny days and the lightness of those moments.

The Hibiscus bloom has a strong suggestive, reassuring and imaginative power. Finally, coral which with a dash of color takes us back to beaches and tropical paradises. We just have to dive in and let ourselves be conquered by these atmospheres: welcome summer!