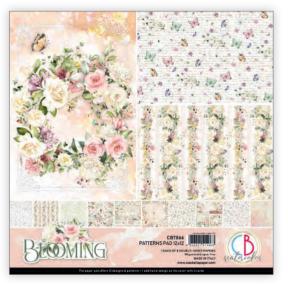

#### BLOOMING

Winter has passed: the sun get warmer, the days are longer and bring us to the season of fragrant blossoms, coloured petals and sparkling air that slowly advances... there is no doubt, Spring is upon us! The wind blows gently caressing the flowers that bloom elegantly and give bouquets with heady notes that invite us to dream. Light and reassuring in its nuances, "Blooming" finds liveliness in butterflies dance which delicately land on rose wet petals with the morning dew, thus creating an idyllic atmosphere capable of taking us back in time, to discover the most romantic of each of us.

#### **CBPM066**

PAPER PAD 12x12" - cm 30,5x30,5 - 190 g/m<sup>2</sup> 12 double-sided paper sheets - 24 designs

#### **CBT066**

PATTERNS PAD 12x12" - cm 30,5x30,5 - 190 g/m² 8 double-sided paper sheets - 16 designs

#### **CBH066**

PAPER PAD

 $8 \times 8$ " - cm 20,3x20,3 - 190 g/m² 12 double-sided paper sheets - 24 designs