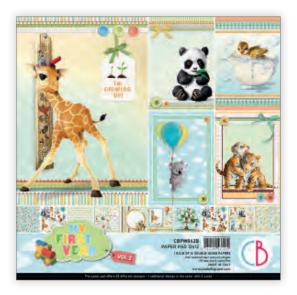

#### THE FIRST YEAR

Babies' first 12 months are full of first times and lots of fun moments. Ciao Bella has come up with a cheerful, lively and modern collection, perfect for saving all these memories, creating beautiful layouts full of photos, family trees, invitations for baby showers and much more! Unisex, with wonderful hand-drawn puppies and super cool colors! The sweet and funny moments, from mealtime to the bath, from games with siblings to bedtime, and the others thought up by our creative team were so many that it was impossible to put them all in a single paper pad!

# **CBPM042B**

PAPER PAD 12x12" - cm 30,5x30,5 - 190 g/m<sup>2</sup> 12 double-sided paper sheets - 24 designs

## **CBCL042**

CREATIVE PAD 8,3x11,7" - A4 size cm 21x29,7 - 190 g/m² 9 double-sided paper sheets

## **CBT042**

PATTERNS PAD 12x12" - cm 30,5x30,5 - 190 g/m<sup>2</sup> 8 double-sided paper sheets - 16 designs

## **CBQ042**