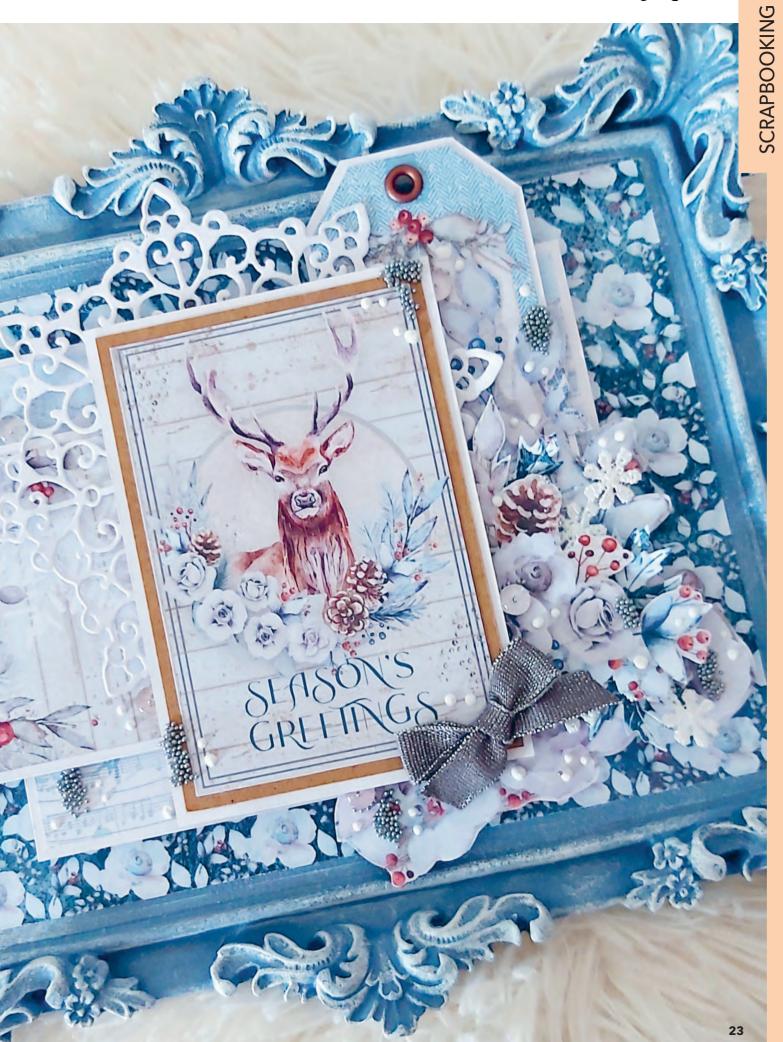

#### **WINTER JOURNEY**

It is with winter that the atmospheres of the north, indeed of the Great North, the one painted and narrated over the centuries by artists, poets and writers, return to the collective imagination. Distant geographies, endless expanses, silent woods, snow-covered villages, enchanted animals, fairy tales come to mind. North is not only a direction but also a suggestion: the set of those landscapes that seduce in their essentiality and their candor. Let's think of the white that envelops everything like a cloak, the splendor of the ice that shines in the sun: this collection pays homage to uncontaminated nature with a play of shapes and delicate contrasts.