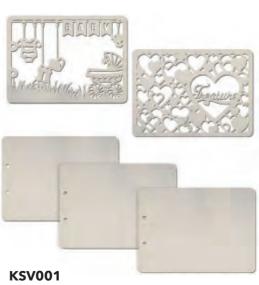

## ALBUM Att

KA

Different size:

Squared a

Squared and circle 8 5/8x8 5/8" - cm 20x20 Vertical 8 5/8x6 1/4" - cm 20x15 Horizontal 6 1/4x8 5/8" - cm 15x20

Paint colour and ink compatible

Suitable per any binding tecnique

All sets of the same format are compatible among themselves

Designed for binding rings (not included)

Designed in Italy

**KSV036** 

Let's Party

**KSV034** 

Flowers and Hearts

**KSV032** 

Every Family has a story

Baby Treasure

KSA06

Set 3 Window Shaped Pages Cardboard Pages

Set 3 Rectangular Horizontal Cardboard Pages

Via Achille Grandi 5 - 10064 - Pinerolo (Torino) Italy Tel. +39 377 533 1187 - info@ciaobellapaper.com