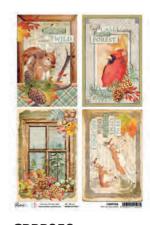

#### INTO THE WILD

Red, orange, yellow, ochre, brown: color "palette" who gives life to a kaleidoscope of nuances known as "foliage". In Autumn the woods are transformed and the atmosphere becomes a fairytale. Canada, a vast land that offers wonderful scenery, a vast area that wins in suggestive scenarios where wild animals spend their days in freedom. You will be enchanted by the beauty of each paper sheet which immerse you in nature, but above all you will be conquered by the colours, by the twirling of the leaves of the larches and deciduous trees that frame a fairytale landscape that will leave you speechless.

CBPM067
PAPER PAD
12x12" - cm 30,5x30,5 - 190 g/m²
12 double-sided paper sheets - 24 designs

CBT067
PATTERNS PAD
12x12" - cm 30,5x30,5 - 190 g/m<sup>2</sup>
8 double-sided paper sheets - 16 designs

CBCL067 CREATIVE PAD 8,3x11,7" - A4 size cm 21x29,7 - 190 g/m<sup>2</sup> 9 double-sided paper sheets

CBH067
PAPER PAD
8 x 8" - cm 20,3x20,3 - 190 g/m²
12 double-sided paper sheets - 24 designs

CBQE067
FUSSY CUT PAPER PAD
6x6" - cm 15x15 - 190 g/m²
16 designs - 3 each of 8 doublesided printed paper sheets +
bonus elements on the cover