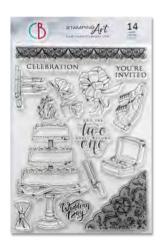

CBRM013 Wisteria

Our high quality clear photopolymer stamps are manufactured using a patented photopolymer and UV light exposure, this way we are able to achieve a higher level of detail. They are also designed to achieve optimum performance ensuring you get the highest quality possible.