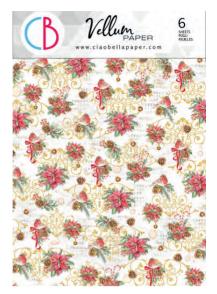

## Vellum PAPER

A4 PATTERNS A4 maxi 8 1/4x11 3/4" - cm 22,5x32

Vellum Paper is a semi-transparent paper from Ciao Bella Brand. Printed in different designs, patterns and fussy cutting elements! It's a versatile paper suitable for any technique, used to create pages, pockets and other scrapbooking details. It can be die-cut, stamped, embossed and also used in decoupage and mixed media techniques. Available in 2 sizes, 90 gsm. Acid and Lignin free.