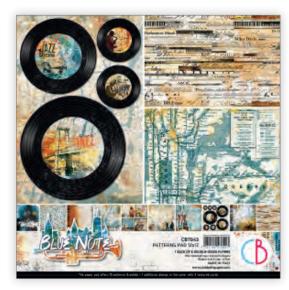

#### **BLUE NOTE**

John Coltrane once said: "My music is the spiritual expression of what I am, my faith, my knowledge, my being. When you begin to see the possibilities of music, you desire to do something really good for people, to help humanity free itself from its hangups. I want to speak to their souls". That's why we like Jazz. It's creativity and soul expression. And New York is its perfect match. In this collection we have freed the metropolitan attitude of our designers, to create urban-looking images that can make you hear their jazz sound. All you have to do is relax and feel the groove.

## **CBPM043**

PAPER PAD 12x12" - cm 30,5x30,5 - 190 g/m<sup>2</sup> 12 double-sided paper sheets - 24 designs

# **CBT043**

PATTERNS PAD 12x12" - cm 30,5x30,5 - 190 g/m<sup>2</sup> 8 double-sided paper sheets - 16 designs

# CBCL043

CREATIVE PAD 8,3x11,7" - A4 size cm 21x29,7 - 190 g/m<sup>2</sup> 9 double-sided paper sheets

## **CBQ043**