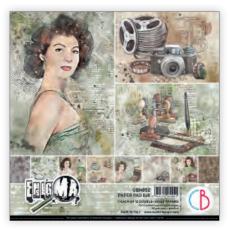

## **ENIGMA**

Bletchley Park, 1940. Soak up on the utmost secrecy of the codebreaking centre where Alan Turing became the father of computer science. This collection pays a tribute to the brave women of World War Two who intercepted transmissions, served as cryptanalyst, mathematicians and intelligence agents, contributing to decipher Enigma. Textures and illustrations have been designed to restore the atmophere of the mid-'40s office place, as well as the warm color palette of green and sepia.

CBPM052
PAPER PAD
12x12" - cm 30,5x30,5 - 190 g/m²
12 double-sided paper sheets - 24 designs

CBT052
PATTERNS PAD
12x12" - cm 30,5x30,5 - 190 g/m<sup>2</sup>
8 double-sided paper sheets - 16 designs

CBCL052 CREATIVE PAD 8,3x11,7" - A4 size cm 21x29,7 - 190 g/m<sup>2</sup> 9 double-sided paper sheets

CBH052
PAPER PAD
8 x 8" - cm 20,3x20,3 - 190 g/m²
12 double-sided paper sheets - 24 designs

CBQE052 FUSSY CUT PAPER PAD 6x6" - cm 15x15 - 190 g/m<sup>2</sup> 16 designs - 3 each of 8 doublesided printed paper sheets + bonus elements on the cover