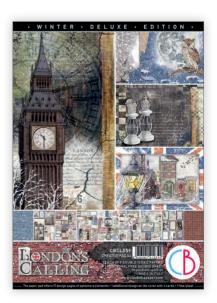

#### LONDON'S CALLING

London's Calling is the new creative experience designed by Ciao Bella. The winter atmospheres refer to a London suspended in time, where colors and images invite us to walk between traditional English graphics and suggestive landscapes. The iconic figures of the Royal House are identified in chess; history is described in fragments of ancient newspapers; the snow and the dim light of the street lamps; the London night sky with gray and blue shades behind the old shops: each element suggests the discovery of an imaginary journey through the typical London alleys.

## **CBPM059**

PAPER PAD
12x12" - cm 30,5x30,5 - 190 g/m<sup>2</sup>
12 double-sided paper sheets - 24 designs
+ 1 snow flocked effect

## **CBT059**

PATTERNS PAD 12x12" - cm 30,5x30,5 - 190 g/m<sup>2</sup> 8 double-sided paper sheets - 16 designs + 1 snow flocked effect

# **CBCL059**

CREATIVE PAD 8,3x11,7" - A4 size cm 21x29,7 - 190 g/m<sup>2</sup> 9 double-sided paper sheets + 1 snow flocked effect

## **CBH059**

PAPER PAD 8 x 8" - cm 20,3x20,3 - 190 g/m<sup>2</sup> 12 double-sided paper sheets - 24 designs + 1 snow flocked effect

## **CBQE059**