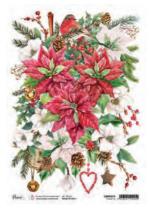

## **CHRISTMAS VIBES**

The fire's crackle in the chimney, the comforting warmth that welcomes you into the house setted up for the most magical time of the year. The desire for a return to affections: this year we celebrate tradition!

"Christmas Vibes" is a collection full of colour, warmth and elements that perfectly symbolize the spirit of Christmas. They are exclusive illustrations capable to create unique and full of atmosphere projects.

## **CBPM057**

PAPER PAD 12x12" - cm 30,5x30,5 - 190 g/m<sup>2</sup> 12 double-sided paper sheets - 24 designs

# **CBT057**

PATTERNS PAD 12x12" - cm 30,5x30,5 - 190 g/m<sup>2</sup> 8 double-sided paper sheets - 16 designs

# CBCL057

CREATIVE PAD 8,3x11,7" - A4 size cm 21x29,7 - 190 g/m<sup>2</sup> 9 double-sided paper sheets

## **CBH057**

PAPER PAD 8 x 8" - cm 20,3x20,3 - 190 g/m<sup>2</sup> 12 double-sided paper sheets - 24 designs

## **CBQE057**