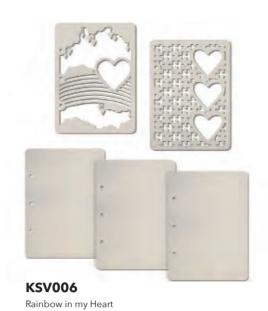

## ALBUM Att

KA

Different size:

Squared a

Squared and circle 8 5/8x8 5/8" - cm 20x20 Vertical 8 5/8x6 1/4" - cm 20x15 Horizontal 6 1/4x8 5/8" - cm 15x20

Paint colour and ink compatible

Suitable per any binding tecnique

All sets of the same format are compatible among themselves

Designed for binding rings (not included)

Designed in Italy

**KSV036** 

Let's Party

**KSV034** 

Flowers and Hearts

**KSV032** 