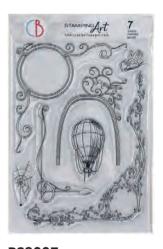

**PS8052**Are You Whatching Closely?



PS8051 Music Begins



PS8050 Black Swan



**PS8049**Spring Tea party



PS8048 Flower Market



PS8047 Blackberries



**PS8046**Farmhouse Garden



PS8045 Spring Time



**PS8044** Fresh Flowers



PS8043 Enigma



PS8042 Top Secret



PS8041 Classified





PS8040 Confidential



PS8032 Soul of the Sea



PS8031 Wild Tides



**PS8030**Calming Sea



**PS8029** Underwater Love



**PS8028**The Essential is Invisible



**PS8027**The Little Prince



PS8023 Hello Winter



PS8021 Swan Lake



**PS8020**Beavers Tree Farm



**PS8019**Winter Magic



PS8018
The Gift of Love



**PS8016** Bujo Week



**PS8015**Bujo Weather



**PS8014**Bujo Fitness



**PS8012**Bujo House Plants



**PS8011**Universe is heart and mind



**PS8008**The City Muose



**PS8007**Aesop's Fables frames



**PS8006**The lion and the Mouse



**PS8005**The Hare and the tortoise



**PS8004**Je suis ce que je suis



PS8002 Walk in Paris



**PS8001**Dog hair is my glitter

## STENCILAT



Different size:

5x8" - cm 12,7x20,3 8x8" - cm 20,3x20,3



Paint colour and ink compatible, easy to clean



Thickness 0,3 mm



Highly resistant



Resusable and long lasting



Designed in Italy



MS129 Georgian intrigue



MS125 Enigmatic essence



MS124 Infinite illusions



**MS123**Vintage filigree pattern



MS121 Maritime



MS119 Tender time



MS118 Chrismas tree



MS117 Flrozen



MS116 Cracking



MS114 Stained glass window



MS113 Christmas decorations



MS112 Deer forest







MS111 Deep woods



MS110 Precious moments



MS109 Cerimony



MS108 Butte