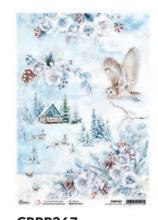

#### **COZY MOMENTS**

"How many lessons of faith and beauty we should lose if there was no winter in our year".

Thomas W. Higginson's words tell us of a slow, poetic winter, of a melancholy beauty. The winter is described in "Cozy Winter" through the elegant shades of white and gray, the delicacy of the cotton flakes, the enveloping warmth of wood.

Dreamy and surreal landscapes, the white fur of the animals melted with the snowy atmospheres, lanterns and elements which show the discreet man's presence.

## **CBPM056**

PAPER PAD 12x12" - cm 30,5x30,5 - 190 g/m<sup>2</sup> 12 double-sided paper sheets - 24 designs

# **CBT056**

PATTERNS PAD 12x12" - cm 30,5x30,5 - 190 g/m<sup>2</sup> 8 double-sided paper sheets - 16 designs

## CBCL056

CREATIVE PAD 8,3x11,7" - A4 size cm 21x29,7 - 190 g/m<sup>2</sup> 9 double-sided paper sheets

## **CBQE056**