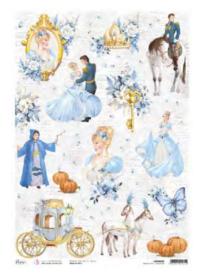

#### Midnight Spell

Among all fairy tales, Cinderella by Charles Perrault shines among the others. This timeless tale transports us to an enchanted and romantic world of elegance and grace in a swirl of delicate lights and colors. The magic of the story begins when a fairy godmother, with a magic wand and a pinch of stardust, transforms a pumpkin into a glittering carriage, rags into sumptuous dresses and the dream begins. At the castle, Cinderella dances with Prince Charming, but time passes inexorably: midnight strikes and Cinderella must escape before the magic dissolves, losing one of her glass slippers. But fate will be able to lead the prince back to his eternal love. A fairy tale that makes you daydream and that teaches, with a happy ending, that all dreams can come true.