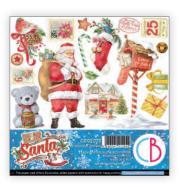

#### **DEAR SANTA**

Are you ready to lose yourself in a magical journey into the heart of the Christmas season?

Get ready to live the warm and cozy atmosphere of old Christmas, with a touch of vintage style that will bring you back in time. Here Christmas becomes a precious moment to be shared with family and friends. No matter if it's a family lunch, the sweet aroma of freshly baked cookies, or the warmth of a crackling fireplace: every moment is precious and worth remembering. So, join us and let yourself be enchanted by the magical atmosphere of Christmas. Choose our scrapbooking materials, cherish the special moments, and create memories that will last a lifetime.