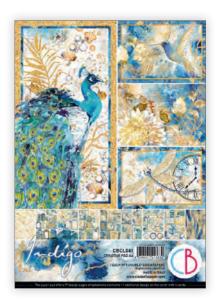

#### INDIGO

Indigo is the new Ciao Bella collection inspired by the secret Japanese art "Kintsugi" of which it becomes a metaphor.

Through this sublime technique gold becomes an integral part of the object which, breaking, gives new life to the ceramic through the fracture lines, increasing its value, thanks to its scars. The art of embracing the damage, of not being ashamed of the wounds, is the delicate symbolic lesson suggested by the ancient Japanese art of Kintsugi to which our indigo dream collection is inspired.

CBPM061
PAPER PAD
12x12" - cm 30,5x30,5 - 190 g/m²
12 double-sided paper sheets - 24 designs

CBT061
PATTERNS PAD
12x12" - cm 30,5x30,5 - 190 g/m<sup>2</sup>
8 double-sided paper sheets - 16 designs

CBCL061 CREATIVE PAD 8,3x11,7" - A4 size cm 21x29,7 - 190 g/m<sup>2</sup> 9 double-sided paper sheets