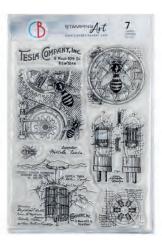

## ENGINE OF THE FUTURE

Futuristic images, colour contrasts, steampunk atmospheres, mechanical bees and gears, bright bulbs: this new creative proposal will take you beyond space and time. With this collection, Ciao Bella suggests an Avant-Garde Design for a brand new and impactful style, in which ingenuity and creativity come together.

Nikola Tesla, while he was creating, used to think: "The present is theirs, the future, for which I have really worked, is mine". Now it's up to you!

CBPM054
PAPER PAD
12x12" - cm 30,5x30,5 - 190 g/m²
12 double-sided paper sheets - 24 designs