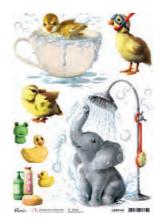

#### THE FIRST YEAR

Babies' first 12 months are full of first times and lots of fun moments. Ciao Bella has come up with a cheerful, lively and modern collection, perfect for saving all these memories, creating beautiful layouts full of photos, family trees, invitations for baby showers and much more! Unisex, with wonderful hand-drawn puppies and super cool colors! The sweet and funny moments, from mealtime to the bath, from games with siblings to bedtime, and the others thought up by our creative team were so many that it was impossible to put them all in a single paper pad!

# **CBPM042B**

PAPER PAD 12x12" - cm 30,5x30,5 - 190 g/m<sup>2</sup> 12 double-sided paper sheets - 24 designs

## **CBCL042**

CREATIVE PAD 8,3x11,7" - A4 size cm 21x29,7 - 190 g/m² 9 double-sided paper sheets

## **CBT042**

PATTERNS PAD 12x12" - cm 30,5x30,5 - 190 g/m<sup>2</sup> 8 double-sided paper sheets - 16 designs

## **CBQ042**