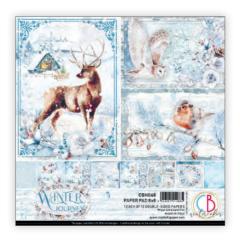

#### **WINTER JOURNEY**

It is with winter that the atmospheres of the north, indeed of the Great North, the one painted and narrated over the centuries by artists, poets and writers, return to the collective imagination. Distant geographies, endless expanses, silent woods, snow-covered villages, enchanted animals, fairy tales come to mind. North is not only a direction but also a suggestion: the set of those landscapes that seduce in their essentiality and their candor. Let's think of the white that envelops everything like a cloak, the splendor of the ice that shines in the sun: this collection pays homage to uncontaminated nature with a play of shapes and delicate contrasts.

CBPM068
PAPER PAD

12x12" - cm 30,5x30,5 - 190 g/m<sup>2</sup> 12 double-sided paper sheets - 24 designs

**CBT068** 

PATTERNS PAD 12x12" - cm 30,5x30,5 - 190 g/m<sup>2</sup> 8 double-sided paper sheets - 16 designs

CBCL068

CREATIVE PAD 8,3x11,7" - A4 size cm 21x29,7 - 190 g/m² 9 double-sided paper sheets

#### **CBH068**

PAPER PAD 8 x 8" - cm 20,3x20,3 - 190 g/m² 12 double-sided paper sheets - 24 designs

CBQE068