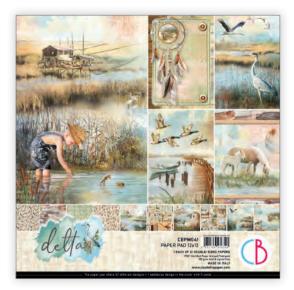

## DELTA

The delta is place for souls seeking peace and reassurance. Hermane Hess's Siddhartha disclosed the secret: "Have you learned that secret from the river, that there is no such thing as time? That the river is everywhere at the same time, at the source and at the delta, and that the present only exists for it, not the shadow of the past nor the shadow of the future". Soak up the atmosphere made of peaceful timeless natural landscapes, told by the incredible palette of relaxing colors we created for this collection, inspired by the Po delta, the largest Italian river, and the memories of our Art Director that spent the summer holidays over there as a child.

## CBPM041 PAPER PAD

12x12" - cm 30,5x30,5 - 190 g/m<sup>2</sup> 12 double-sided paper sheets - 24 designs

# **CBT041**

PATTERNS PAD 12x12" - cm 30,5x30,5 - 190 g/m<sup>2</sup> 8 double-sided paper sheets - 16 designs

CBCL041

CREATIVE PAD 8,3x11,7" - A4 size cm 21x29,7 - 190 g/m<sup>2</sup> 9 double-sided paper sheets

## **CBQ041**