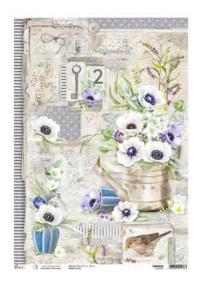

#### **REIGN OF GRACE**

Nature awakens from winter hibernation. Adorning itself with colours, scents, with new buds and enchanting blooms. The songs of the sparrows resound in the air from early in the morning. There is no doubt, Spring has arrived! The soft colours of the flowers explode and sparks immersed in the greenery. Spring dresses in delicate colours, sprucing up the luxuriant gardens among castles ladies and horses. With the "Reign of Grace" collection nature comes to life, inviting you to create your own story and immerse yourself in a tale of yesteryear with a modern, romantic and relaxing draft.

CBPM060
PAPER PAD
12x12" - cm 30,5x30,5 - 190 g/m²
12 double-sided paper sheets - 24 designs

CBT060
PATTERNS PAD
12x12" - cm 30,5x30,5 - 190 g/m<sup>2</sup>
8 double-sided paper sheets - 16 designs

**CBCL060**CREATIVE PAD
8,3x11,7" - A4 size cm 21x29,7 - 190 g/m²
9 double-sided paper sheets

CBH060
PAPER PAD
8 x 8" - cm 20,3x20,3 - 190 g/m²
12 double-sided paper sheets - 24 designs

CBQE060 FUSSY CUT PAPER PAD 6x6" - cm 15x15 - 190 g/m<sup>2</sup> 16 designs - 3 each of 8 doublesided printed paper sheets + bonus elements on the cover