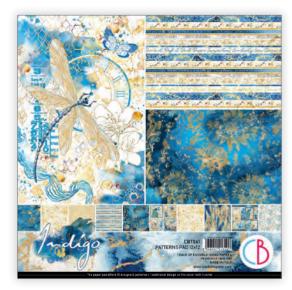

#### INDIGO

Indigo is the new Ciao Bella collection inspired by the secret Japanese art "Kintsugi" of which it becomes a metaphor.

Through this sublime technique gold becomes an integral part of the object which, breaking, gives new life to the ceramic through the fracture lines, increasing its value, thanks to its scars. The art of embracing the damage, of not being ashamed of the wounds, is the delicate symbolic lesson suggested by the ancient Japanese art of Kintsugi to which our indigo dream collection is inspired.

CBPM061
PAPER PAD
12x12" - cm 30,5x30,5 - 190 g/m²
12 double-sided paper sheets - 24 designs

CBT061
PATTERNS PAD
12x12" - cm 30,5x30,5 - 190 g/m<sup>2</sup>
8 double-sided paper sheets - 16 designs

CBCL061 CREATIVE PAD 8,3x11,7" - A4 size cm 21x29,7 - 190 g/m<sup>2</sup> 9 double-sided paper sheets