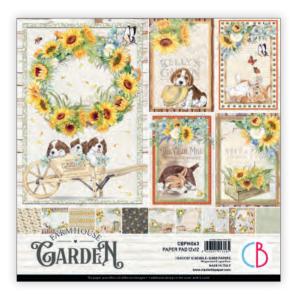

#### **FARMHOUSE GARDEN**

Nature is always a source of inspiration for Ciao Bella. Adding the love for animals to this passion the Farmhouse Garden collection was born: inspired by life in the countryside. These illustrations will infect you with joy and curiosity through the playfulness of tender puppies and the brilliance of a clear day. Between heady scents and warm, enveloping colors.

An unmistakable vintage style eclectic and capable of recreating an authentic atmosphere of lightness, of true sensations.

#### **CBPM063**

PAPER PAD 12x12" - cm 30,5x30,5 - 190 g/m<sup>2</sup> 12 double-sided paper sheets - 24 designs