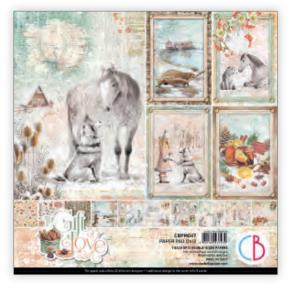

#### THE GIFT OF LOVE

Winter is the gift season. The incredible true story of love between a girl, an Alaskan Malamute and Arabian horse, beautifully illustrated by our artists, made us think that the best gift takes time, cannot be bought with money but it's built slowly in the heart. Above all, it knows no boundaries of race. The gift of love. This collection in a warm color palette powder pink, orange and ice blue, will accompany you in the gift season, inspiring to think with whom and how to expand the sharing of your gift. The more it extends the more it will warm your heart and make you feel good, like a glass of hot apple cider in a cold winter day.

CBPM047
PAPER PAD
12x12" - cm 30,5x30,5 - 190 g/m²
12 double-sided paper sheets - 24 designs

CBT047
PATTERNS PAD
12x12" - cm 30,5x30,5 - 190 g/m<sup>2</sup>
8 double-sided paper sheets - 16 designs

CBCL047 CREATIVE PAD 8,3x11,7" - A4 size cm 21x29,7 - 190 g/m<sup>2</sup> 9 double-sided paper sheets

CBH047
PAPER PAD
8 x 8" - cm 20,3x20,3 - 190 g/m²
12 double-sided paper sheets - 24 designs

CBQ047
PAPER PAD
6x6" - cm 15x15 - 190 g/m²
24 designs - 2 each of 12 doublesided printed paper sheets +
bonus elements on the cover