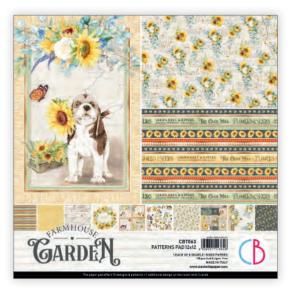

#### **FARMHOUSE GARDEN**

Nature is always a source of inspiration for Ciao Bella. Adding the love for animals to this passion the Farmhouse Garden collection was born: inspired by life in the countryside. These illustrations will infect you with joy and curiosity through the playfulness of tender puppies and the brilliance of a clear day. Between heady scents and warm, enveloping colors.

An unmistakable vintage style eclectic and capable of recreating an authentic atmosphere of lightness, of true sensations.

#### **CBT063**

PATTERNS PAD 12x12" - cm 30,5x30,5 - 190 g/m<sup>2</sup> 8 double-sided paper sheets - 16 designs