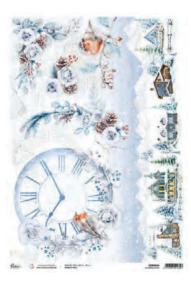

#### MEMORIES OF A SNOWY DAY

There are winter afternoons shrouded in mist, when it's not totally dark yet and for a few minutes the lights shine in a particular, beautiful way, giving a unique feeling. The essence of winter. If you are lucky enough to enjoy one of those special moments, you will remember that day, keeping the memory in your heart. Gorgeous city scenes, squirrels and swans masterfully designed by our illustrators could not describe those feelings better! This collection was designed indeed with those moments full of atmosphere under the snow in mind. In its sepia, black, warm red colors shall helping you to keep your memories in any winter papercrafting projects.