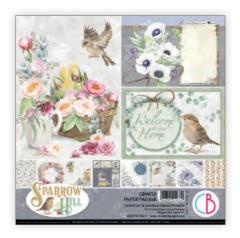

## SPARROW HILL

What happens when an Italian girl in love with Tuscan countryside and French shabby chic, lives for a while in a USA farmhouse? Enjoy the outcome in this new collection of as many as 40 different paper designs, where we created contemporary romantic color palette and stunning illustrations! Be welcome in our farmhouse on Sparrow Hill. In our home never miss beautiful flowers, jam berries, macarones and a good cup of tea!

## **CBPM053**

PAPER PAD 12x12" - cm 30,5x30,5 - 190 g/m<sup>2</sup> 12 double-sided paper sheets - 24 designs

# **CBT053**

PATTERNS PAD 12x12" - cm 30,5x30,5 - 190 g/m<sup>2</sup> 8 double-sided paper sheets - 16 designs

# CBCL053

CREATIVE PAD 8,3x11,7" - A4 size cm 21x29,7 - 190 g/m² 9 double-sided paper sheets

## **CBH053**

PAPER PAD 8 x 8" - cm 20,3x20,3 - 190 g/m<sup>2</sup> 12 double-sided paper sheets - 24 designs

## **CBQE053**