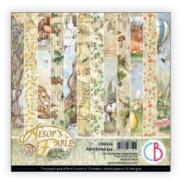

#### **AESOP'S FABLES**

Many children at bedtime, in various parts of the world, have heard the story of the Hare and the Tortoise, the Grasshopper and the Ant, the Country Mouse and the City Mouse, and more, in response to their request. Their author, a storyteller from ancient Greece, has given all future generations short fairy tales known in many cultures with small variations. Today as in the past, they contain valuable life lessons that we can relate to. With this collection we present our favorite Aesop's fables, beautifully illustrated by our amazing artists, who have created a small country world full of details, a gorgeous palette of modern vintage colors and new ideas for your layouts!

CBPM046
PAPER PAD
12x12" - cm 30,5x30,5 - 190 g/m²
12 double-sided paper sheets - 24 designs

CBT046
PATTERNS PAD
12x12" - cm 30,5x30,5 - 190 g/m<sup>2</sup>
8 double-sided paper sheets - 16 designs

CBCL046 CREATIVE PAD 8,3x11,7" - A4 size cm 21x29,7 - 190 g/m<sup>2</sup> 9 double-sided paper sheets

CBH046
PAPER PAD
8 x 8" - cm 20,3x20,3 - 190 g/m²
12 double-sided paper sheets - 24 designs

CBQ046
PAPER PAD
6x6" - cm 15x15 - 190 g/m²
24 designs - 2 each of 12 doublesided printed paper sheets +
bonus elements on the cover