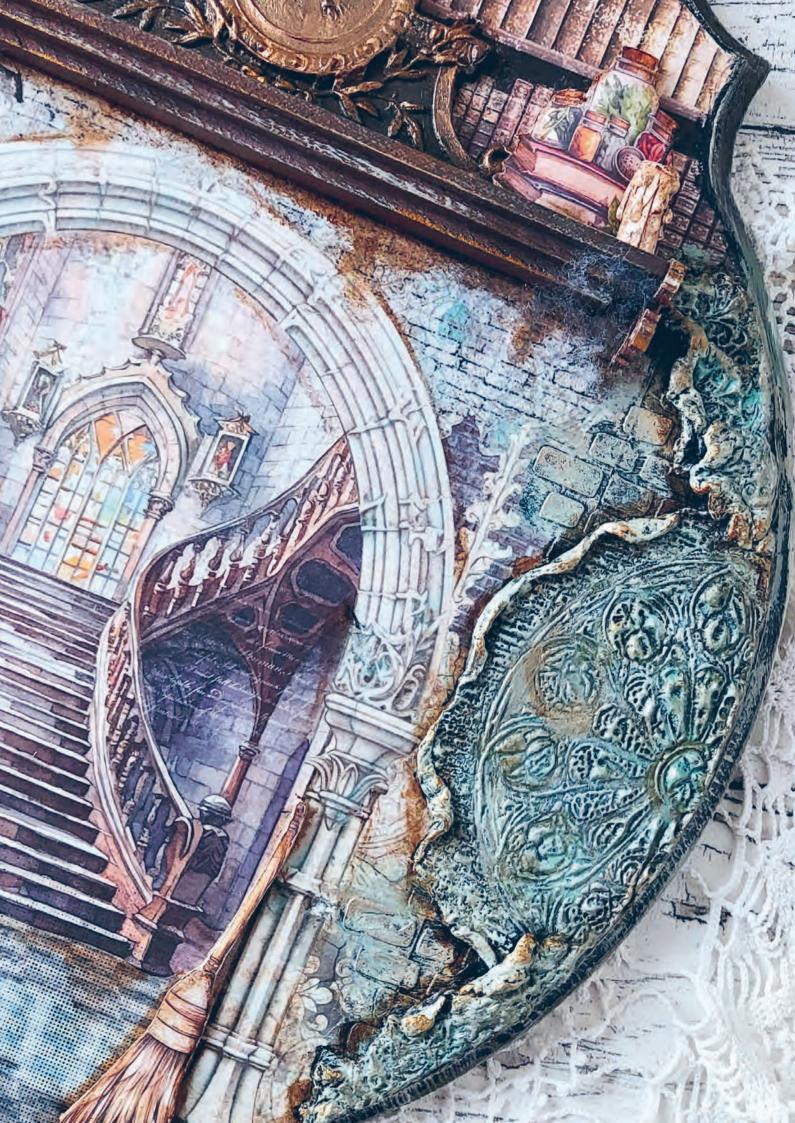

#### INDIGO

Indigo is the new Ciao Bella collection inspired by the secret Japanese art "Kintsugi" of which it becomes a metaphor.

Through this sublime technique gold becomes an integral part of the object which, breaking, gives new life to the ceramic through the fracture lines, increasing its value, thanks to its scars. The art of embracing the damage, of not being ashamed of the wounds, is the delicate symbolic lesson suggested by the ancient Japanese art of Kintsugi to which our indigo dream collection is inspired.