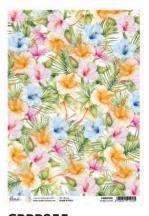

#### **SUMMER BREEZE**

Ocean and waves crashing on the rocks. Flying seagulls, reflections of lights and shades of color.

This is the essence of our New Summer Breeze collection. The blue of the sky and the sea with marine elements including the the warm yellow of sand. All those incredible nuance of colors are bringing us back to the memory of long sunny days and the lightness of those moments.

The Hibiscus bloom has a strong suggestive, reassuring and imaginative power. Finally, coral which with a dash of color takes us back to beaches and tropical paradises. We just have to dive in and let ourselves be conquered by these atmospheres: welcome summer!

#### **CBPM065**

PAPER PAD 12x12" - cm 30,5x30,5 - 190 g/m<sup>2</sup> 12 double-sided paper sheets - 24 designs

#### **CBT065**

PATTERNS PAD 12x12" - cm 30,5x30,5 - 190 g/m<sup>2</sup> 8 double-sided paper sheets - 16 designs

#### CBCL065

CREATIVE PAD 8,3x11,7" - A4 size cm 21x29,7 - 190 g/m² 9 double-sided paper sheets

#### **CBH065**

PAPER PAD 8 x 8" - cm 20,3x20,3 - 190 g/m<sup>2</sup> 12 double-sided paper sheets - 24 designs

#### CBQE065