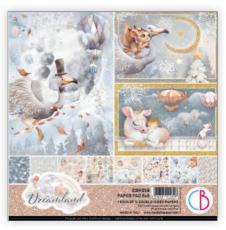

## **DREAMLAND**

Surrealism has taught us to explore the boundary between dream and reality: falling in love with it was inevitable. "Dreamland" is a surrealist pop journey into a world populated by fantastic animals and fascinating characters which move within a dreamlike and evanescent universe. This collection is the celebration of our love for surrealism, through innovative and not at all obvious graphics. In the dimension of dreams, everything is possible, and this collection invites us to challenge the limits of the possible, giving life to creations capable of surprising adults and children.

CBPM058
PAPER PAD
12x12" - cm 30,5x30,5 - 190 g/m²
12 double-sided paper sheets - 24 designs

CBT058
PATTERNS PAD
12x12" - cm 30,5x30,5 - 190 g/m<sup>2</sup>
8 double-sided paper sheets - 16 designs

CBCL058
CREATIVE PAD
8,3x11,7" - A4 size cm 21x29,7 - 190 g/m²
9 double-sided paper sheets

CBH058
PAPER PAD
8 x 8" - cm 20,3x20,3 - 190 g/m²
12 double-sided paper sheets - 24 designs

CBQE058
FUSSY CUT PAPER PAD
6x6" - cm 15x15 - 190 g/m²
16 designs - 3 each of 8 doublesided printed paper sheets +
bonus elements on the cover