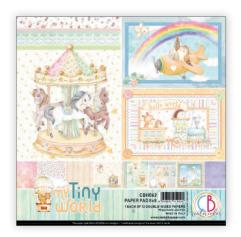

#### MY TINY WORLD

There are indelible memories in that little world made up of sweet feelings, tenderness and emotions. Each caress serenely marks time under a rainbow of pastel colours, "My Tiny World" becomes the perfect collection.

The characters, all drawn by hand, inspire tenderness, and fit between texture sheets with versatile colours, delicate hues and elegant details.

The new Ciao Bella baby collection brings magic of sweet atmospheres and unusual landscapes: magical cards whose subjects will frame your most beautiful memories.

#### **CBPM062**

PAPER PAD 12x12" - cm 30,5x30,5 - 190 g/m<sup>2</sup> 12 double-sided paper sheets - 24 designs