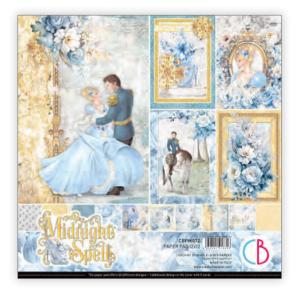

#### Midnight Spell

Among all fairy tales, Cinderella by Charles Perrault shines among the others. This timeless tale transports us to an enchanted and romantic world of elegance and grace in a swirl of delicate lights and colors. The magic of the story begins when a fairy godmother, with a magic wand and a pinch of stardust, transforms a pumpkin into a glittering carriage, rags into sumptuous dresses and the dream begins. At the castle, Cinderella dances with Prince Charming, but time passes inexorably: midnight strikes and Cinderella must escape before the magic dissolves, losing one of her glass slippers. But fate will be able to lead the prince back to his eternal love. A fairy tale that makes you daydream and that teaches, with a happy ending, that all dreams can come true.

**CBPM072** 

PAPER PAD 12x12" - cm 30,5x30,5 - 190 g/m<sup>2</sup> 12 double-sided paper sheets - 24 designs

**CBT072** 

PATTERNS PAD 12x12" - cm 30,5x30,5 - 190 g/m² 8 double-sided papers sheets - 16 designs