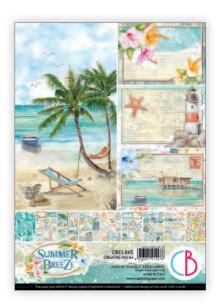

#### **SUMMER BREEZE**

Ocean and waves crashing on the rocks. Flying seagulls, reflections of lights and shades of color.

This is the essence of our New Summer Breeze collection. The blue of the sky and the sea with marine elements including the the warm yellow of sand. All those incredible nuance of colors are bringing us back to the memory of long sunny days and the lightness of those moments.

The Hibiscus bloom has a strong suggestive, reassuring and imaginative power. Finally, coral which with a dash of color takes us back to beaches and tropical paradises. We just have to dive in and let ourselves be conquered by these atmospheres: welcome summer!

#### **CBPM065**

PAPER PAD 12x12" - cm 30,5x30,5 - 190 g/m<sup>2</sup> 12 double-sided paper sheets - 24 designs

#### **CBT065**

PATTERNS PAD 12x12" - cm 30,5x30,5 - 190 g/m<sup>2</sup> 8 double-sided paper sheets - 16 designs

#### CBCL065

CREATIVE PAD 8,3x11,7" - A4 size cm 21x29,7 - 190 g/m² 9 double-sided paper sheets

#### **CBH065**

PAPER PAD 8 x 8" - cm 20,3x20,3 - 190 g/m<sup>2</sup> 12 double-sided paper sheets - 24 designs

#### CBQE065