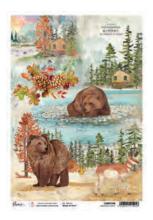

#### INTO THE WILD

Red, orange, yellow, ochre, brown: color "palette" who gives life to a kaleidoscope of nuances known as "foliage". In Autumn the woods are transformed and the atmosphere becomes a fairytale. Canada, a vast land that offers wonderful scenery, a vast area that wins in suggestive scenarios where wild animals spend their days in freedom. You will be enchanted by the beauty of each paper sheet which immerse you in nature, but above all you will be conquered by the colours, by the twirling of the leaves of the larches and deciduous trees that frame a fairytale landscape that will leave you speechless.

CBPM067
PAPER PAD
12x12" - cm 30,5x30,5 - 190 g/m²
12 double-sided paper sheets - 24 designs

CBT067
PATTERNS PAD
12x12" - cm 30,5x30,5 - 190 g/m<sup>2</sup>
8 double-sided paper sheets - 16 designs

CBCL067 CREATIVE PAD 8,3x11,7" - A4 size cm 21x29,7 - 190 g/m<sup>2</sup> 9 double-sided paper sheets

CBH067
PAPER PAD
8 x 8" - cm 20,3x20,3 - 190 g/m²
12 double-sided paper sheets - 24 designs

CBQE067
FUSSY CUT PAPER PAD
6x6" - cm 15x15 - 190 g/m²
16 designs - 3 each of 8 doublesided printed paper sheets +
bonus elements on the cover