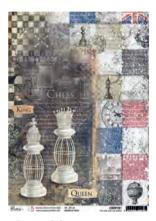

#### LONDON'S CALLING

London's Calling is the new creative experience designed by Ciao Bella. The winter atmospheres refer to a London suspended in time, where colors and images invite us to walk between traditional English graphics and suggestive landscapes. The iconic figures of the Royal House are identified in chess; history is described in fragments of ancient newspapers; the snow and the dim light of the street lamps; the London night sky with gray and blue shades behind the old shops: each element suggests the discovery of an imaginary journey through the typical London alleys.

## **CBPM059**

PAPER PAD
12x12" - cm 30,5x30,5 - 190 g/m<sup>2</sup>
12 double-sided paper sheets - 24 designs
+ 1 snow flocked effect

## **CBT059**

PATTERNS PAD 12x12" - cm 30,5x30,5 - 190 g/m<sup>2</sup> 8 double-sided paper sheets - 16 designs + 1 snow flocked effect

# **CBCL059**

CREATIVE PAD 8,3x11,7" - A4 size cm 21x29,7 - 190 g/m<sup>2</sup> 9 double-sided paper sheets + 1 snow flocked effect

## **CBH059**

PAPER PAD 8 x 8" - cm 20,3x20,3 - 190 g/m<sup>2</sup> 12 double-sided paper sheets - 24 designs + 1 snow flocked effect

## **CBQE059**