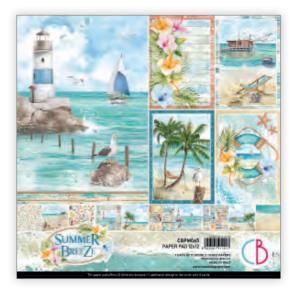

#### **SUMMER BREEZE**

Ocean and waves crashing on the rocks. Flying seagulls, reflections of lights and shades of color.

This is the essence of our New Summer Breeze collection. The blue of the sky and the sea with marine elements including the the warm yellow of sand. All those incredible nuance of colors are bringing us back to the memory of long sunny days and the lightness of those moments.

The Hibiscus bloom has a strong suggestive, reassuring and imaginative power. Finally, coral which with a dash of color takes us back to beaches and tropical paradises. We just have to dive in and let ourselves be conquered by these atmospheres: welcome summer!

#### **CBT065**

PATTERNS PAD 12x12" - cm 30,5x30,5 - 190 g/m<sup>2</sup> 8 double-sided paper sheets - 16 designs