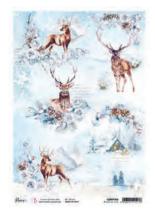

#### **FROZEN ROSES**

There are gardens in some ancient Italian mansions where the winter breeze clouds the pond, frosting the last rosebuds, obscuring summer's memory. Stoats play in the snow between statues, goldfinches fly on frozen fountains. With musk and white cotton snow under the feet, you may pick up an icy rose and really feel that winter has come to town. Warm red and white are the protagonists of this elegant winter collection, contemporary and at the same time classic and romantic, as always hand-drawn, to accompany you in a secret garden of a beautiful winter.

CBPLE039
PAPER PAD
12x12" - cm 30,5x30,5 - 190 g/m²
12 double-sided paper sheets - 24 designs

CBTLE039
PATTERNS PAD
12x12" - cm 30,5x30,5 - 190 g/m²
8 double-sided paper sheets - 16 designs

CBCLE039 CREATIVE PAD 8,3x11,7" - A4 size cm 21x29,7 - 190 g/m<sup>2</sup> 9 double-sided paper sheets