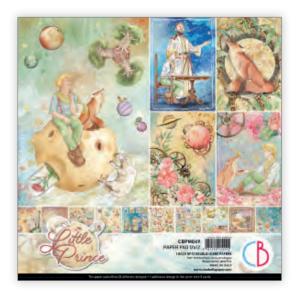

#### THE LITTLE PRINCE

The Little Prince is one of those rare books loved by both children and adults alike. It often accompanies from childhood to adulthood, remaining one of the favorite books. Its secret is probably that it draws portraits of grown-ups as being hopelessly narrow-minded. In contrast, children come to wisdom through willingness to explore the world around them and within themselves. A long-term life lesson. Keeping in mind to look the world through the eyes of a child, our artistis gave the best creating original illustrations, by putting at your disposal an amazing collection of papers and polymer stamps!

CBPM049

PAPER PAD 12x12" - cm 30,5x30,5 - 190 g/m<sup>2</sup> 12 double-sided paper sheets - 24 designs

**CBT049** 

PATTERNS PAD 12x12" - cm 30,5x30,5 - 190 g/m<sup>2</sup> 8 double-sided paper sheets - 16 designs