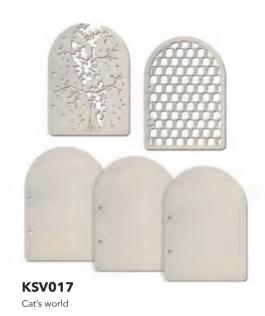

## ALBUM Att

KA

Different size:

Squared a

Squared and circle 8 5/8x8 5/8" - cm 20x20 Vertical 8 5/8x6 1/4" - cm 20x15 Horizontal 6 1/4x8 5/8" - cm 15x20

Paint colour and ink compatible

Suitable per any binding tecnique

All sets of the same format are compatible among themselves

Designed for binding rings (not included)

Designed in Italy

**KSV036** 

Let's Party

**KSV034** 

Flowers and Hearts

**KSV032** 