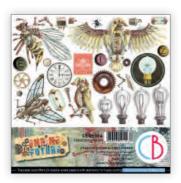

## ENGINE OF THE FUTURE

Futuristic images, colour contrasts, steampunk atmospheres, mechanical bees and gears, bright bulbs: this new creative proposal will take you beyond space and time. With this collection, Ciao Bella suggests an Avant-Garde Design for a brand new and impactful style, in which ingenuity and creativity come together.

Nikola Tesla, while he was creating, used to think: "The present is theirs, the future, for which I have really worked, is mine". Now it's up to you!

CBPM054
PAPER PAD
12x12" - cm 30,5x30,5 - 190 g/m²
12 double-sided paper sheets - 24 designs