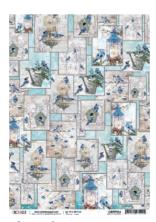

#### **WINTER JOURNEY**

It is with winter that the atmospheres of the north, indeed of the Great North, the one painted and narrated over the centuries by artists, poets and writers, return to the collective imagination. Distant geographies, endless expanses, silent woods, snow-covered villages, enchanted animals, fairy tales come to mind. North is not only a direction but also a suggestion: the set of those landscapes that seduce in their essentiality and their candor. Let's think of the white that envelops everything like a cloak, the splendor of the ice that shines in the sun: this collection pays homage to uncontaminated nature with a play of shapes and delicate contrasts.

CBPM068
PAPER PAD

12x12" - cm 30,5x30,5 - 190 g/m<sup>2</sup> 12 double-sided paper sheets - 24 designs

**CBT068** 

PATTERNS PAD 12x12" - cm 30,5x30,5 - 190 g/m<sup>2</sup> 8 double-sided paper sheets - 16 designs