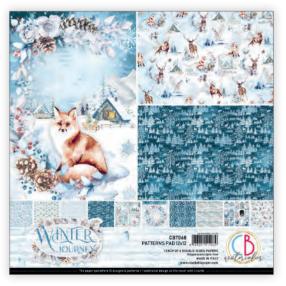

#### **WINTER JOURNEY**

It is with winter that the atmospheres of the north, indeed of the Great North, the one painted and narrated over the centuries by artists, poets and writers, return to the collective imagination. Distant geographies, endless expanses, silent woods, snow-covered villages, enchanted animals, fairy tales come to mind. North is not only a direction but also a suggestion: the set of those landscapes that seduce in their essentiality and their candor. Let's think of the white that envelops everything like a cloak, the splendor of the ice that shines in the sun: this collection pays homage to uncontaminated nature with a play of shapes and delicate contrasts.

CBPM068
PAPER PAD

12x12" - cm 30,5x30,5 - 190 g/m<sup>2</sup> 12 double-sided paper sheets - 24 designs

**CBT068** 

PATTERNS PAD 12x12" - cm 30,5x30,5 - 190 g/m<sup>2</sup> 8 double-sided paper sheets - 16 designs

CBCL068

CREATIVE PAD 8,3x11,7" - A4 size cm 21x29,7 - 190 g/m² 9 double-sided paper sheets

#### **CBH068**

PAPER PAD 8 x 8" - cm 20,3x20,3 - 190 g/m² 12 double-sided paper sheets - 24 designs

CBQE068