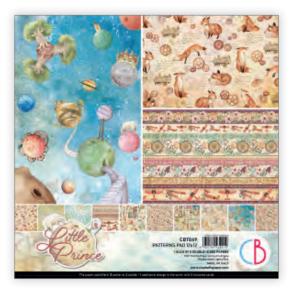

#### THE LITTLE PRINCE

The Little Prince is one of those rare books loved by both children and adults alike. It often accompanies from childhood to adulthood, remaining one of the favorite books. Its secret is probably that it draws portraits of grown-ups as being hopelessly narrow-minded. In contrast, children come to wisdom through willingness to explore the world around them and within themselves. A long-term life lesson. Keeping in mind to look the world through the eyes of a child, our artistis gave the best creating original illustrations, by putting at your disposal an amazing collection of papers and polymer stamps!

CBPM049

PAPER PAD 12x12" - cm 30,5x30,5 - 190 g/m<sup>2</sup> 12 double-sided paper sheets - 24 designs

**CBT049** 

PATTERNS PAD 12x12" - cm 30,5x30,5 - 190 g/m<sup>2</sup> 8 double-sided paper sheets - 16 designs