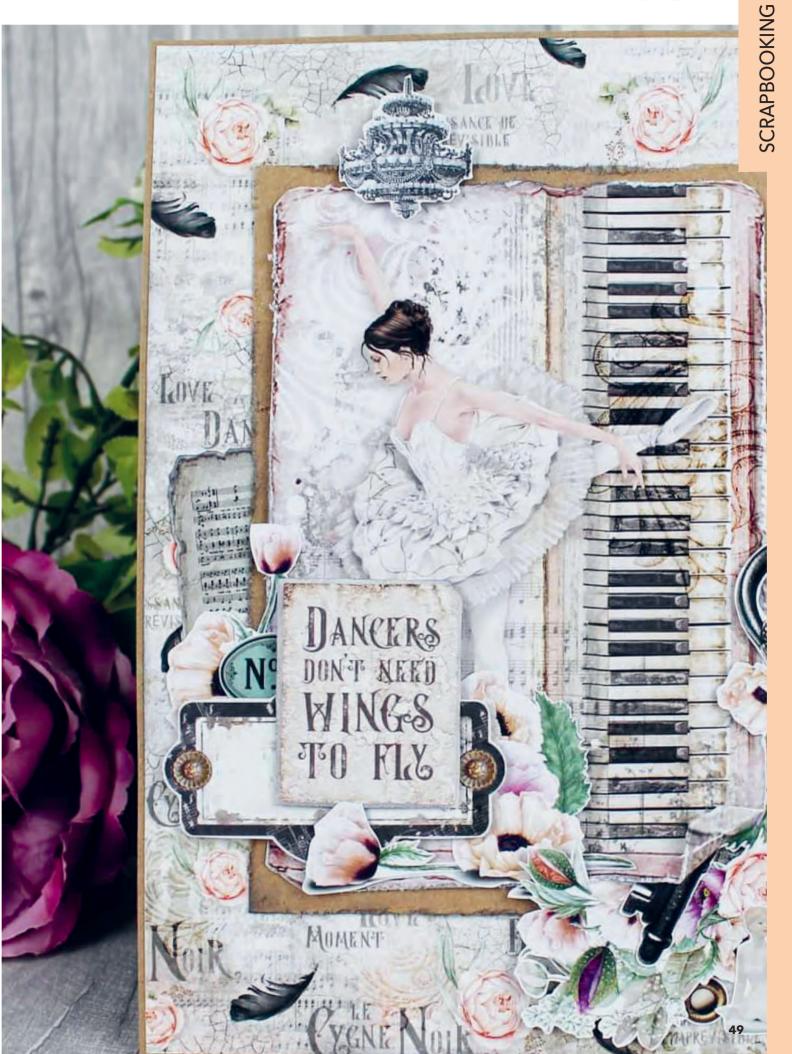

#### LE CYGNE NOIR

Ciao Bella resumes the charm of "Swan Lake", the ballet by Tchaikovsky, looking at it from another point of view. According to this new perspective, the collection provides a whole different atmosphere. The title is "Le Cygne Noir": the most hidden part of us is here represented with gentle shades and light contrasts, not without grace and elegance. This game of opposites tiptoes us in a creative ballet full of colors, feathers, curtains, and graceful details.