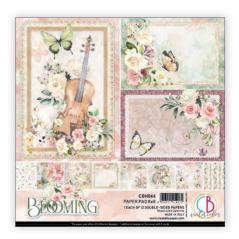

#### BLOOMING

Winter has passed: the sun get warmer, the days are longer and bring us to the season of fragrant blossoms, coloured petals and sparkling air that slowly advances... there is no doubt, Spring is upon us! The wind blows gently caressing the flowers that bloom elegantly and give bouquets with heady notes that invite us to dream. Light and reassuring in its nuances, "Blooming" finds liveliness in butterflies dance which delicately land on rose wet petals with the morning dew, thus creating an idyllic atmosphere capable of taking us back in time, to discover the most romantic of each of us.

#### **CBPM066**

PAPER PAD 12x12" - cm 30,5x30,5 - 190 g/m<sup>2</sup> 12 double-sided paper sheets - 24 designs

#### **CBT066**

PATTERNS PAD 12x12" - cm 30,5x30,5 - 190 g/m² 8 double-sided paper sheets - 16 designs

#### **CBH066**

PAPER PAD

 $8 \times 8$ " - cm 20,3x20,3 - 190 g/m² 12 double-sided paper sheets - 24 designs