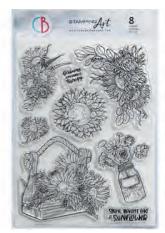

**PS8083**Nature Fairy

**PS8082**Fairy of happiness

**PS8081**Flowers Fairy

PS8080 Light Fairy

PS8078 Into my garden

**PS8077**Growing sunflowers

**PS8076**The secret garden

**PS8075**Once Upon a time