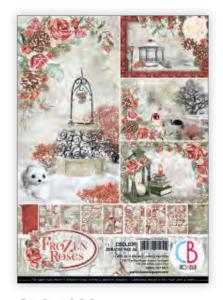

#### **FROZEN ROSES**

There are gardens in some ancient Italian mansions where the winter breeze clouds the pond, frosting the last rosebuds, obscuring summer's memory. Stoats play in the snow between statues, goldfinches fly on frozen fountains. With musk and white cotton snow under the feet, you may pick up an icy rose and really feel that winter has come to town. Warm red and white are the protagonists of this elegant winter collection, contemporary and at the same time classic and romantic, as always hand-drawn, to accompany you in a secret garden of a beautiful winter.

CBPLE039
PAPER PAD
12x12" - cm 30,5x30,5 - 190 g/m²
12 double-sided paper sheets - 24 designs

CBTLE039
PATTERNS PAD
12x12" - cm 30,5x30,5 - 190 g/m²
8 double-sided paper sheets - 16 designs

CBCLE039 CREATIVE PAD 8,3x11,7" - A4 size cm 21x29,7 - 190 g/m<sup>2</sup> 9 double-sided paper sheets