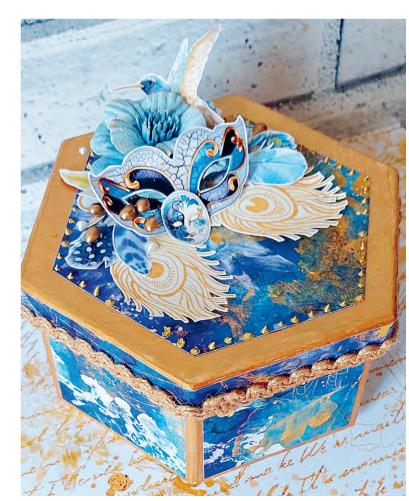

#### INDIGO

Indigo is the new Ciao Bella collection inspired by the secret Japanese art "Kintsugi" of which it becomes a metaphor.

Through this sublime technique gold becomes an integral part of the object which, breaking, gives new life to the ceramic through the fracture lines, increasing its value, thanks to its scars. The art of embracing the damage, of not being ashamed of the wounds, is the delicate symbolic lesson suggested by the ancient Japanese art of Kintsugi to which our indigo dream collection is inspired.