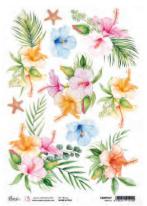

#### **SUMMER BREEZE**

Ocean and waves crashing on the rocks. Flying seagulls, reflections of lights and shades of color.

This is the essence of our New Summer Breeze collection. The blue of the sky and the sea with marine elements including the the warm yellow of sand. All those incredible nuance of colors are bringing us back to the memory of long sunny days and the lightness of those moments.

The Hibiscus bloom has a strong suggestive, reassuring and imaginative power. Finally, coral which with a dash of color takes us back to beaches and tropical paradises. We just have to dive in and let ourselves be conquered by these atmospheres: welcome summer!