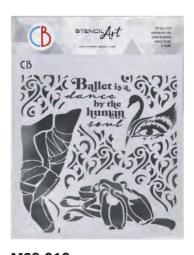

#### LE CYGNE NOIR

Ciao Bella resumes the charm of "Swan Lake", the ballet by Tchaikovsky, looking at it from another point of view. According to this new perspective, the collection provides a whole different atmosphere. The title is "Le Cygne Noir": the most hidden part of us is here represented with gentle shades and light contrasts, not without grace and elegance. This game of opposites tiptoes us in a creative ballet full of colors, feathers, curtains, and graceful details.