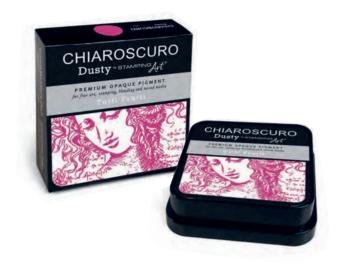

## Dusty

INK PADS

Deluxe ink pads in 28 cool and vibrant colors for fine art, stamping, blending and mixed media. Unique for very fast-drying, fade-free, crisp results. Deluxe packaging: sophisticated, functional, stackable.