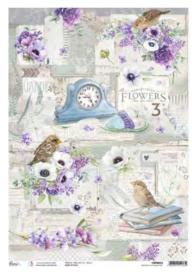

## SPARROW HILL

What happens when an Italian girl in love with Tuscan countryside and French shabby chic, lives for a while in a USA farmhouse? Enjoy the outcome in this new collection of as many as 40 different paper designs, where we created contemporary romantic color palette and stunning illustrations! Be welcome in our farmhouse on Sparrow Hill. In our home never miss beautiful flowers, jam berries, macarones and a good cup of tea!

## **CBPM053**

PAPER PAD 12x12" - cm 30,5x30,5 - 190 g/m<sup>2</sup> 12 double-sided paper sheets - 24 designs

# **CBT053**

PATTERNS PAD 12x12" - cm 30,5x30,5 - 190 g/m<sup>2</sup> 8 double-sided paper sheets - 16 designs

# CBCL053

CREATIVE PAD 8,3x11,7" - A4 size cm 21x29,7 - 190 g/m² 9 double-sided paper sheets

## **CBH053**

PAPER PAD 8 x 8" - cm 20,3x20,3 - 190 g/m<sup>2</sup> 12 double-sided paper sheets - 24 designs

## **CBQE053**