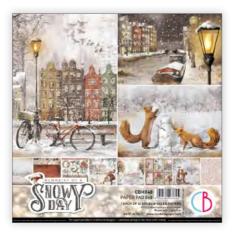

#### MEMORIES OF A SNOWY DAY

There are winter afternoons shrouded in mist, when it's not totally dark yet and for a few minutes the lights shine in a particular, beautiful way, giving a unique feeling. The essence of winter. If you are lucky enough to enjoy one of those special moments, you will remember that day, keeping the memory in your heart. Gorgeous city scenes, squirrels and swans masterfully designed by our illustrators could not describe those feelings better! This collection was designed indeed with those moments full of atmosphere under the snow in mind. In its sepia, black, warm red colors shall helping you to keep your memories in any winter papercrafting projects.

CBRP231
Anemone Garden

CBRP230 Sparrow Hill

CBRP228 Fortan

CBRP225
Confidential

CBRP217 Sonora

CBRP216 Fishes

**CBRP210**Capitain's Quarters

**CBRP201**Memorable Snow Day