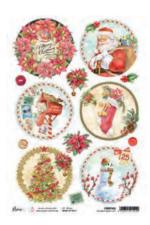

#### **DEAR SANTA**

Are you ready to lose yourself in a magical journey into the heart of the Christmas season?

Get ready to live the warm and cozy atmosphere of old Christmas, with a touch of vintage style that will bring you back in time. Here Christmas becomes a precious moment to be shared with family and friends. No matter if it's a family lunch, the sweet aroma of freshly baked cookies, or the warmth of a crackling fireplace: every moment is precious and worth remembering. So, join us and let yourself be enchanted by the magical atmosphere of Christmas. Choose our scrapbooking materials, cherish the special moments, and create memories that will last a lifetime.

#### **CBPM070**

PAPER PAD 12x12" - cm 30,5x30,5 - 190 g/m<sup>2</sup> 12 double-sided paper sheets - 24 designs

#### **CBT070**

PATTERNS PAD 12x12" - cm 30,5x30,5 - 190 g/m<sup>2</sup> 8 double-sided paper sheets - 16 designs

#### CBCL070

CREATIVE PAD 8,3x11,7" - A4 size cm 21x29,7 - 190 g/m<sup>2</sup> 9 double-sided paper sheets

#### **CBH070**

PAPER PAD 8 x 8" - cm 20,3x20,3 - 190 g/m<sup>2</sup> 12 double-sided paper sheets - 24 designs