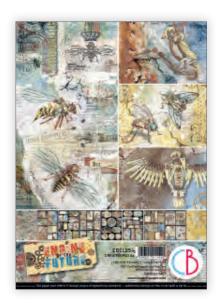

## ENGINE OF THE FUTURE

Futuristic images, colour contrasts, steampunk atmospheres, mechanical bees and gears, bright bulbs: this new creative proposal will take you beyond space and time. With this collection, Ciao Bella suggests an Avant-Garde Design for a brand new and impactful style, in which ingenuity and creativity come together.

Nikola Tesla, while he was creating, used to think: "The present is theirs, the future, for which I have really worked, is mine". Now it's up to you!

CBPM054
PAPER PAD
12x12" - cm 30,5x30,5 - 190 g/m²
12 double-sided paper sheets - 24 designs