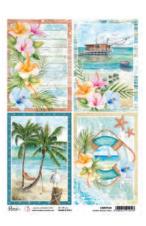

#### **SUMMER BREEZE**

Ocean and waves crashing on the rocks. Flying seagulls, reflections of lights and shades of color.

This is the essence of our New Summer Breeze collection. The blue of the sky and the sea with marine elements including the the warm yellow of sand. All those incredible nuance of colors are bringing us back to the memory of long sunny days and the lightness of those moments.

The Hibiscus bloom has a strong suggestive, reassuring and imaginative power. Finally, coral which with a dash of color takes us back to beaches and tropical paradises. We just have to dive in and let ourselves be conquered by these atmospheres: welcome summer!