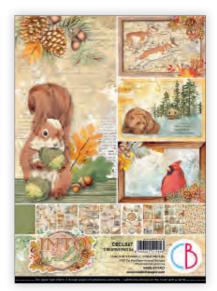

#### INTO THE WILD

Red, orange, yellow, ochre, brown: color "palette" who gives life to a kaleidoscope of nuances known as "foliage". In Autumn the woods are transformed and the atmosphere becomes a fairytale. Canada, a vast land that offers wonderful scenery, a vast area that wins in suggestive scenarios where wild animals spend their days in freedom. You will be enchanted by the beauty of each paper sheet which immerse you in nature, but above all you will be conquered by the colours, by the twirling of the leaves of the larches and deciduous trees that frame a fairytale landscape that will leave you speechless.

CBPM067
PAPER PAD
12x12" - cm 30,5x30,5 - 190 g/m²
12 double-sided paper sheets - 24 designs

CBT067
PATTERNS PAD
12x12" - cm 30,5x30,5 - 190 g/m<sup>2</sup>
8 double-sided paper sheets - 16 designs

CBCL067 CREATIVE PAD 8,3x11,7" - A4 size cm 21x29,7 - 190 g/m<sup>2</sup> 9 double-sided paper sheets

CBH067
PAPER PAD
8 x 8" - cm 20,3x20,3 - 190 g/m²
12 double-sided paper sheets - 24 designs

CBQE067
FUSSY CUT PAPER PAD
6x6" - cm 15x15 - 190 g/m²
16 designs - 3 each of 8 doublesided printed paper sheets +
bonus elements on the cover