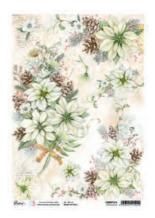

#### **FROZEN ROSES**

There are gardens in some ancient Italian mansions where the winter breeze clouds the pond, frosting the last rosebuds, obscuring summer's memory. Stoats play in the snow between statues, goldfinches fly on frozen fountains. With musk and white cotton snow under the feet, you may pick up an icy rose and really feel that winter has come to town. Warm red and white are the protagonists of this elegant winter collection, contemporary and at the same time classic and romantic, as always hand-drawn, to accompany you in a secret garden of a beautiful winter.