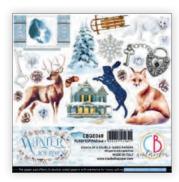

#### **WINTER JOURNEY**

It is with winter that the atmospheres of the north, indeed of the Great North, the one painted and narrated over the centuries by artists, poets and writers, return to the collective imagination. Distant geographies, endless expanses, silent woods, snow-covered villages, enchanted animals, fairy tales come to mind. North is not only a direction but also a suggestion: the set of those landscapes that seduce in their essentiality and their candor. Let's think of the white that envelops everything like a cloak, the splendor of the ice that shines in the sun: this collection pays homage to uncontaminated nature with a play of shapes and delicate contrasts.