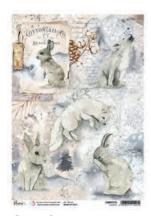

#### **WINTER JOURNEY**

It is with winter that the atmospheres of the north, indeed of the Great North, the one painted and narrated over the centuries by artists, poets and writers, return to the collective imagination. Distant geographies, endless expanses, silent woods, snow-covered villages, enchanted animals, fairy tales come to mind. North is not only a direction but also a suggestion: the set of those landscapes that seduce in their essentiality and their candor. Let's think of the white that envelops everything like a cloak, the splendor of the ice that shines in the sun: this collection pays homage to uncontaminated nature with a play of shapes and delicate contrasts.

CBPM068
PAPER PAD

12x12" - cm 30,5x30,5 - 190 g/m<sup>2</sup> 12 double-sided paper sheets - 24 designs

**CBT068** 

PATTERNS PAD 12x12" - cm 30,5x30,5 - 190 g/m<sup>2</sup> 8 double-sided paper sheets - 16 designs

CBCL068

CREATIVE PAD 8,3x11,7" - A4 size cm 21x29,7 - 190 g/m² 9 double-sided paper sheets

#### **CBH068**

PAPER PAD 8 x 8" - cm 20,3x20,3 - 190 g/m² 12 double-sided paper sheets - 24 designs

CBQE068