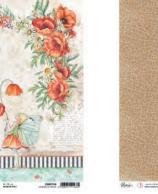

PAPER PAD 12x12" - cm 30,5 x 30,5

PATTERNS PAD 12x12" - cm 30,5 x 30,5

CREATIVE PAD A4 8,3x11,7" - cm 21x29,7

PAPER PAD 8x8" - cm 20x20

FUSSY CUT PAD 6x6" - cm 15x15