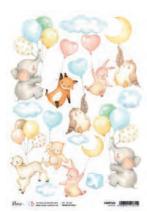

#### MY TINY WORLD

There are indelible memories in that little world made up of sweet feelings, tenderness and emotions. Each caress serenely marks time under a rainbow of pastel colours, "My Tiny World" becomes the perfect collection.

The characters, all drawn by hand, inspire tenderness, and fit between texture sheets with versatile colours, delicate hues and elegant details.

The new Ciao Bella baby collection brings magic of sweet atmospheres and unusual landscapes: magical cards whose subjects will frame your most beautiful memories.