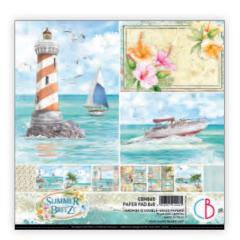

#### **SUMMER BREEZE**

Ocean and waves crashing on the rocks. Flying seagulls, reflections of lights and shades of color.

This is the essence of our New Summer Breeze collection. The blue of the sky and the sea with marine elements including the the warm yellow of sand. All those incredible nuance of colors are bringing us back to the memory of long sunny days and the lightness of those moments.

The Hibiscus bloom has a strong suggestive, reassuring and imaginative power. Finally, coral which with a dash of color takes us back to beaches and tropical paradises. We just have to dive in and let ourselves be conquered by these atmospheres: welcome summer!

#### **CBPM065**

PAPER PAD 12x12" - cm 30,5x30,5 - 190 g/m<sup>2</sup> 12 double-sided paper sheets - 24 designs

#### **CBT065**

PATTERNS PAD 12x12" - cm 30,5x30,5 - 190 g/m<sup>2</sup> 8 double-sided paper sheets - 16 designs