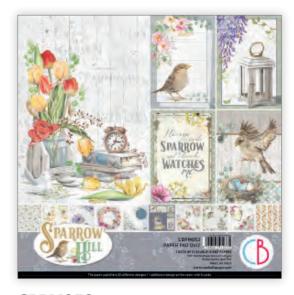

## SPARROW HILL

What happens when an Italian girl in love with Tuscan countryside and French shabby chic, lives for a while in a USA farmhouse? Enjoy the outcome in this new collection of as many as 40 different paper designs, where we created contemporary romantic color palette and stunning illustrations! Be welcome in our farmhouse on Sparrow Hill. In our home never miss beautiful flowers, jam berries, macarones and a good cup of tea!

## **CBPM053**

PAPER PAD 12x12" - cm 30,5x30,5 - 190 g/m<sup>2</sup> 12 double-sided paper sheets - 24 designs