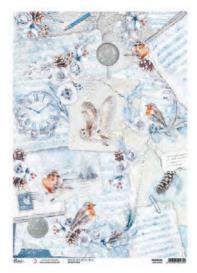

#### MEMORIES OF A SNOWY DAY

There are winter afternoons shrouded in mist, when it's not totally dark yet and for a few minutes the lights shine in a particular, beautiful way, giving a unique feeling. The essence of winter. If you are lucky enough to enjoy one of those special moments, you will remember that day, keeping the memory in your heart. Gorgeous city scenes, squirrels and swans masterfully designed by our illustrators could not describe those feelings better! This collection was designed indeed with those moments full of atmosphere under the snow in mind. In its sepia, black, warm red colors shall helping you to keep your memories in any winter papercrafting projects.

**CBPM048** 

PAPER PAD
12x12" - cm 30,5x30,5 - 190 g/m<sup>2</sup>
12 double-sided paper sheets - 24 designs

**CBT048** 

PATTERNS PAD 12x12" - cm 30,5x30,5 - 190 g/m<sup>2</sup> 8 double-sided paper sheets - 16 designs

**CBCL048** 

CREATIVE PAD 8,3x11,7" - A4 size cm 21x29,7 - 190 g/m<sup>2</sup> 9 double-sided paper sheets

# **CBH048**

PAPER PAD 8 x 8" - cm 20,3x20,3 - 190 g/m<sup>2</sup> 12 double-sided paper sheets - 24 designs

# **CBQ048**