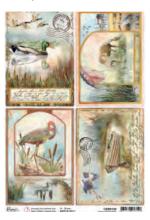

#### MEMORIES OF A SNOWY DAY

There are winter afternoons shrouded in mist, when it's not totally dark yet and for a few minutes the lights shine in a particular, beautiful way, giving a unique feeling. The essence of winter. If you are lucky enough to enjoy one of those special moments, you will remember that day, keeping the memory in your heart. Gorgeous city scenes, squirrels and swans masterfully designed by our illustrators could not describe those feelings better! This collection was designed indeed with those moments full of atmosphere under the snow in mind. In its sepia, black, warm red colors shall helping you to keep your memories in any winter papercrafting projects.

**CBPM048** 

PAPER PAD
12x12" - cm 30,5x30,5 - 190 g/m<sup>2</sup>
12 double-sided paper sheets - 24 designs

**CBT048** 

PATTERNS PAD 12x12" - cm 30,5x30,5 - 190 g/m<sup>2</sup> 8 double-sided paper sheets - 16 designs

**CBCL048** 

CREATIVE PAD 8,3x11,7" - A4 size cm 21x29,7 - 190 g/m<sup>2</sup> 9 double-sided paper sheets

# **CBH048**

PAPER PAD 8 x 8" - cm 20,3x20,3 - 190 g/m<sup>2</sup> 12 double-sided paper sheets - 24 designs

# **CBQ048**