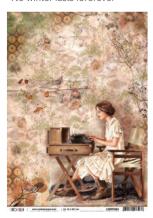

#### MEMORIES OF A SNOWY DAY

There are winter afternoons shrouded in mist, when it's not totally dark yet and for a few minutes the lights shine in a particular, beautiful way, giving a unique feeling. The essence of winter. If you are lucky enough to enjoy one of those special moments, you will remember that day, keeping the memory in your heart. Gorgeous city scenes, squirrels and swans masterfully designed by our illustrators could not describe those feelings better! This collection was designed indeed with those moments full of atmosphere under the snow in mind. In its sepia, black, warm red colors shall helping you to keep your memories in any winter papercrafting projects.

**CBPM048** 

PAPER PAD
12x12" - cm 30,5x30,5 - 190 g/m<sup>2</sup>
12 double-sided paper sheets - 24 designs

**CBT048** 

PATTERNS PAD 12x12" - cm 30,5x30,5 - 190 g/m<sup>2</sup> 8 double-sided paper sheets - 16 designs