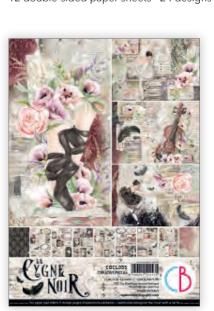

#### LE CYGNE NOIR

Ciao Bella resumes the charm of "Swan Lake", the ballet by Tchaikovsky, looking at it from another point of view. According to this new perspective, the collection provides a whole different atmosphere. The title is "Le Cygne Noir": the most hidden part of us is here represented with gentle shades and light contrasts, not without grace and elegance. This game of opposites tiptoes us in a creative ballet full of colors, feathers, curtains, and graceful details.

# **CBT055**

PATTERNS PAD 12x12" - cm 30,5x30,5 - 190 g/m<sup>2</sup> 8 double-sided paper sheets - 16 designs