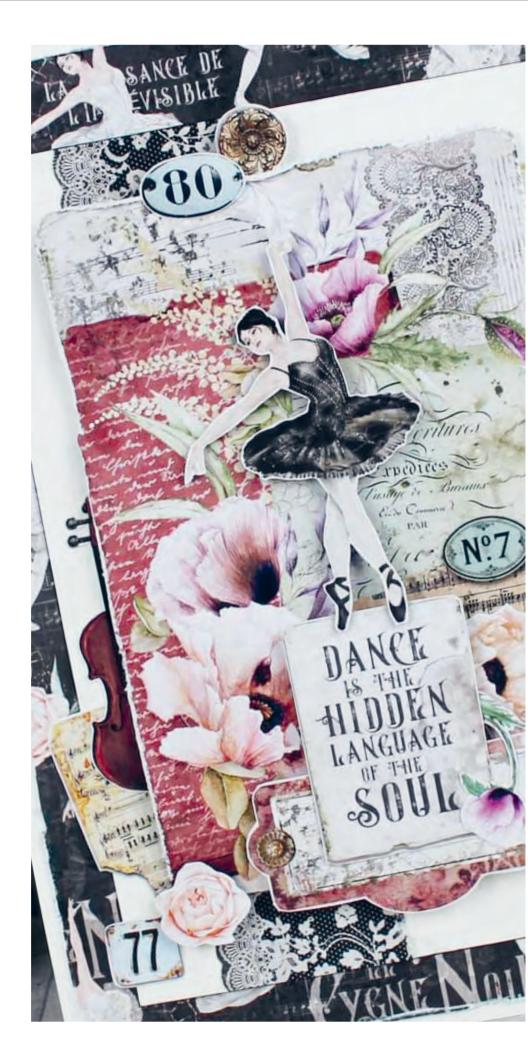

#### LE CYGNE NOIR

Ciao Bella resumes the charm of "Swan Lake", the ballet by Tchaikovsky, looking at it from another point of view. According to this new perspective, the collection provides a whole different atmosphere. The title is "Le Cygne Noir": the most hidden part of us is here represented with gentle shades and light contrasts, not without grace and elegance. This game of opposites tiptoes us in a creative ballet full of colors, feathers, curtains, and graceful details.