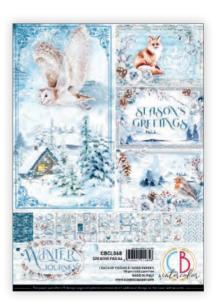

#### **WINTER JOURNEY**

It is with winter that the atmospheres of the north, indeed of the Great North, the one painted and narrated over the centuries by artists, poets and writers, return to the collective imagination. Distant geographies, endless expanses, silent woods, snow-covered villages, enchanted animals, fairy tales come to mind. North is not only a direction but also a suggestion: the set of those landscapes that seduce in their essentiality and their candor. Let's think of the white that envelops everything like a cloak, the splendor of the ice that shines in the sun: this collection pays homage to uncontaminated nature with a play of shapes and delicate contrasts.