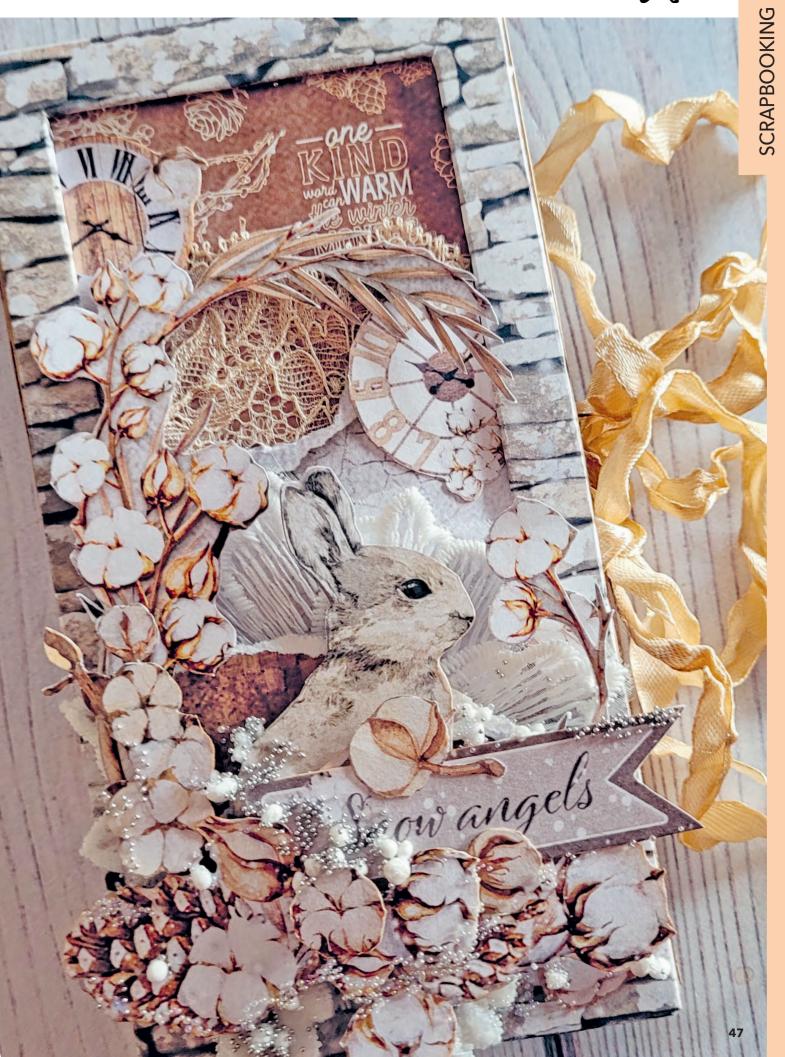

#### **COZY MOMENTS**

"How many lessons of faith and beauty we should lose if there was no winter in our year".

Thomas W. Higginson's words tell us of a slow, poetic winter, of a melancholy beauty. The winter is described in "Cozy Winter" through the elegant shades of white and gray, the delicacy of the cotton flakes, the enveloping warmth of wood.

Dreamy and surreal landscapes, the white fur of the animals melted with the snowy atmospheres, lanterns and elements which show the discreet man's presence.