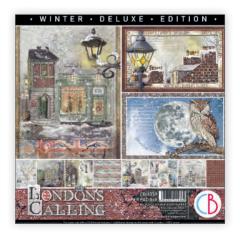

#### LONDON'S CALLING

London's Calling is the new creative experience designed by Ciao Bella. The winter atmospheres refer to a London suspended in time, where colors and images invite us to walk between traditional English graphics and suggestive landscapes. The iconic figures of the Royal House are identified in chess; history is described in fragments of ancient newspapers; the snow and the dim light of the street lamps; the London night sky with gray and blue shades behind the old shops: each element suggests the discovery of an imaginary journey through the typical London alleys.

## **CBPM059**

PAPER PAD
12x12" - cm 30,5x30,5 - 190 g/m<sup>2</sup>
12 double-sided paper sheets - 24 designs
+ 1 snow flocked effect

## **CBT059**

PATTERNS PAD 12x12" - cm 30,5x30,5 - 190 g/m<sup>2</sup> 8 double-sided paper sheets - 16 designs + 1 snow flocked effect

# **CBCL059**

CREATIVE PAD 8,3x11,7" - A4 size cm 21x29,7 - 190 g/m<sup>2</sup> 9 double-sided paper sheets + 1 snow flocked effect

## **CBH059**

PAPER PAD 8 x 8" - cm 20,3x20,3 - 190 g/m<sup>2</sup> 12 double-sided paper sheets - 24 designs + 1 snow flocked effect

## **CBQE059**