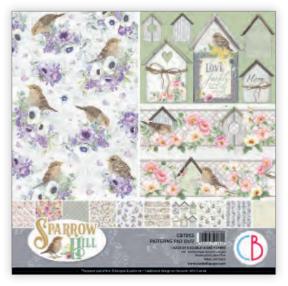

## SPARROW HILL

What happens when an Italian girl in love with Tuscan countryside and French shabby chic, lives for a while in a USA farmhouse? Enjoy the outcome in this new collection of as many as 40 different paper designs, where we created contemporary romantic color palette and stunning illustrations! Be welcome in our farmhouse on Sparrow Hill. In our home never miss beautiful flowers, jam berries, macarones and a good cup of tea!

## **CBH053**

PAPER PAD 8 x 8" - cm 20,3x20,3 - 190 g/m<sup>2</sup> 12 double-sided paper sheets - 24 designs