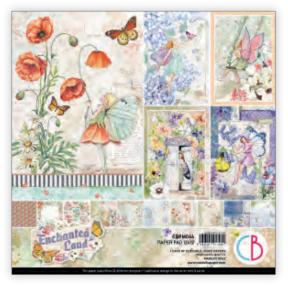

#### **ENCHANTED LAND**

It is said that "where there is a flower there is a fairy". Let yourself be guided in a playful and varied universe. A world to be discovered in its new and delicate splendor. So let's open wide the doors of the fairy kingdom: perfumes and harmony await for you.

A timeless place where dreams shine like golden stars, where every flower is painted with iridescent colors, where perfumes embroider a sweet melody into sound. This collection is dedicated to the dreamers and to all those who wish to create and give away a little magic.

**CBPM064** 

PAPER PAD 12x12" - cm 30,5x30,5 - 190 g/m<sup>2</sup> 12 double-sided paper sheets - 24 designs

**CBT064** 

PATTERNS PAD 12x12" - cm 30,5x30,5 - 190 g/m<sup>2</sup> 8 double-sided paper sheets - 16 designs