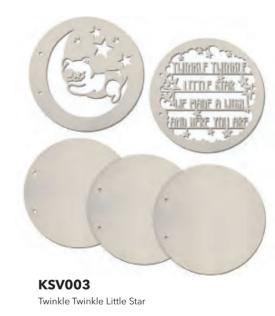

## ALBUM Att

KA

Different size:

Squared a

Squared and circle 8 5/8x8 5/8" - cm 20x20 Vertical 8 5/8x6 1/4" - cm 20x15 Horizontal 6 1/4x8 5/8" - cm 15x20

Paint colour and ink compatible

Suitable per any binding tecnique

All sets of the same format are compatible among themselves

Designed for binding rings (not included)

Designed in Italy

**KSV036** 

Let's Party

**KSV034** 

Flowers and Hearts

**KSV032** 

The Star

**KSV031** 

Movie

KSV028 Butterflies

KSV026 Nightingale

KSV025 Wood

KSV022 Violets

KSV02 Birdcage

KSV023 Delta

KSV021 Roses

**KSV019**Door and Window

Meadow

**KSV015** 

Dreamcatcher

**KSV008** Corals

KSV005 It's a Girl