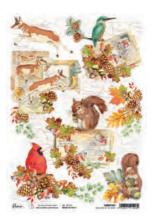

#### INTO THE WILD

Red, orange, yellow, ochre, brown: color "palette" who gives life to a kaleidoscope of nuances known as "foliage". In Autumn the woods are transformed and the atmosphere becomes a fairytale. Canada, a vast land that offers wonderful scenery, a vast area that wins in suggestive scenarios where wild animals spend their days in freedom. You will be enchanted by the beauty of each paper sheet which immerse you in nature, but above all you will be conquered by the colours, by the twirling of the leaves of the larches and deciduous trees that frame a fairytale landscape that will leave you speechless.

CBPM067
PAPER PAD
12x12" - cm 30,5x30,5 - 190 g/m²
12 double-sided paper sheets - 24 designs

CBT067
PATTERNS PAD
12x12" - cm 30,5x30,5 - 190 g/m<sup>2</sup>
8 double-sided paper sheets - 16 designs

CBCL067 CREATIVE PAD 8,3x11,7" - A4 size cm 21x29,7 - 190 g/m<sup>2</sup> 9 double-sided paper sheets

CBH067
PAPER PAD
8 x 8" - cm 20,3x20,3 - 190 g/m²
12 double-sided paper sheets - 24 designs

CBQE067
FUSSY CUT PAPER PAD
6x6" - cm 15x15 - 190 g/m²
16 designs - 3 each of 8 doublesided printed paper sheets +
bonus elements on the cover