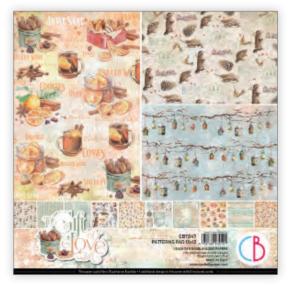

#### THE GIFT OF LOVE

Winter is the gift season. The incredible true story of love between a girl, an Alaskan Malamute and Arabian horse, beautifully illustrated by our artists, made us think that the best gift takes time, cannot be bought with money but it's built slowly in the heart. Above all, it knows no boundaries of race. The gift of love. This collection in a warm color palette powder pink, orange and ice blue, will accompany you in the gift season, inspiring to think with whom and how to expand the sharing of your gift. The more it extends the more it will warm your heart and make you feel good, like a glass of hot apple cider in a cold winter day.

CBPM047
PAPER PAD
12x12" - cm 30,5x30,5 - 190 g/m²
12 double-sided paper sheets - 24 designs

CBT047
PATTERNS PAD
12x12" - cm 30,5x30,5 - 190 g/m<sup>2</sup>
8 double-sided paper sheets - 16 designs

CBCL047 CREATIVE PAD 8,3x11,7" - A4 size cm 21x29,7 - 190 g/m<sup>2</sup> 9 double-sided paper sheets

CBH047
PAPER PAD
8 x 8" - cm 20,3x20,3 - 190 g/m²
12 double-sided paper sheets - 24 designs

CBQ047
PAPER PAD
6x6" - cm 15x15 - 190 g/m²
24 designs - 2 each of 12 doublesided printed paper sheets +
bonus elements on the cover