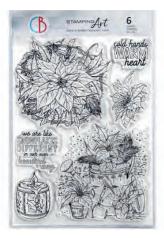

PS8063
December night

PS8062 Warm heart

PS8061 Poisettia

**PS8060**Candy Cane season

**PS8059**Pick your own apple

PS8058 Winter scent

PS8057 Winter chill

PS8056 The raven

#### **CBH066**

PAPER PAD

 $8 \times 8$ " - cm 20,3x20,3 - 190 g/m² 12 double-sided paper sheets - 24 designs