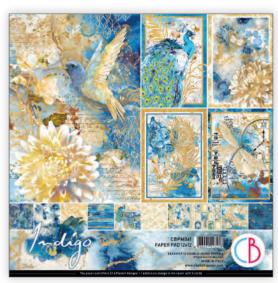

#### INDIGO

Indigo is the new Ciao Bella collection inspired by the secret Japanese art "Kintsugi" of which it becomes a metaphor.

Through this sublime technique gold becomes an integral part of the object which, breaking, gives new life to the ceramic through the fracture lines, increasing its value, thanks to its scars. The art of embracing the damage, of not being ashamed of the wounds, is the delicate symbolic lesson suggested by the ancient Japanese art of Kintsugi to which our indigo dream collection is inspired.

CBPM061
PAPER PAD
12x12" - cm 30,5x30,5 - 190 g/m²
12 double-sided paper sheets - 24 designs

CBT061
PATTERNS PAD
12x12" - cm 30,5x30,5 - 190 g/m<sup>2</sup>
8 double-sided paper sheets - 16 designs

CBCL061 CREATIVE PAD 8,3x11,7" - A4 size cm 21x29,7 - 190 g/m<sup>2</sup> 9 double-sided paper sheets

CBH061
PAPER PAD
8 x 8" - cm 20,3x20,3 - 190 g/m²
12 double-sided paper sheets - 24 designs

CBQE061 FUSSY CUT PAPER PAD 6x6" - cm 15x15 - 190 g/m<sup>2</sup> 16 designs - 3 each of 8 doublesided printed paper sheets + bonus elements on the cover

**CBRP318**Fragrant blossom

**CBRP317** Time of Spring

**CBRP315** 

Gold leaves

CBRP314
Kintsugi philosophy

**CBRP313**Golden blue cobalt

CBRP312 Nocturnal peacock

**CBRP311**Midnight flight

**CBRP310**Radiant hummingbird

**CBRP309**Oniric creatures

CBRP308 Indigo ephemera

**CBRP307**Queen lore

**CBRP306**Garden of Promises

**CBRP305**Forever Cerish garlands

CBRP304
Your fairy tale

**CBRP303**Precious marble