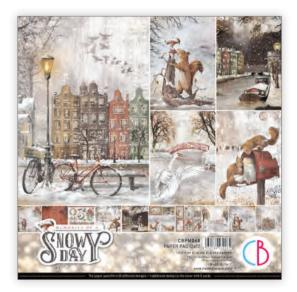

#### MEMORIES OF A SNOWY DAY

There are winter afternoons shrouded in mist, when it's not totally dark yet and for a few minutes the lights shine in a particular, beautiful way, giving a unique feeling. The essence of winter. If you are lucky enough to enjoy one of those special moments, you will remember that day, keeping the memory in your heart. Gorgeous city scenes, squirrels and swans masterfully designed by our illustrators could not describe those feelings better! This collection was designed indeed with those moments full of atmosphere under the snow in mind. In its sepia, black, warm red colors shall helping you to keep your memories in any winter papercrafting projects.

**CBPM048** 

PAPER PAD
12x12" - cm 30,5x30,5 - 190 g/m<sup>2</sup>
12 double-sided paper sheets - 24 designs

**CBT048** 

PATTERNS PAD 12x12" - cm 30,5x30,5 - 190 g/m<sup>2</sup> 8 double-sided paper sheets - 16 designs