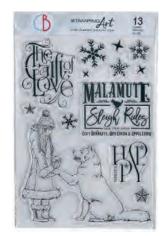

#### THE GIFT OF LOVE

Winter is the gift season. The incredible true story of love between a girl, an Alaskan Malamute and Arabian horse, beautifully illustrated by our artists, made us think that the best gift takes time, cannot be bought with money but it's built slowly in the heart. Above all, it knows no boundaries of race. The gift of love. This collection in a warm color palette powder pink, orange and ice blue, will accompany you in the gift season, inspiring to think with whom and how to expand the sharing of your gift. The more it extends the more it will warm your heart and make you feel good, like a glass of hot apple cider in a cold winter day.