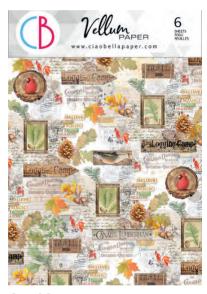

## Vellum PAPER

A4 PATTERNS A4 maxi 8 1/4x11 3/4" - cm 22,5x32

Vellum Paper is a semi-transparent paper from Ciao Bella Brand. Printed in different designs, patterns and fussy cutting elements! It's a versatile paper suitable for any technique, used to create pages, pockets and other scrapbooking details. It can be die-cut, stamped, embossed and also used in decoupage and mixed media techniques. Available in 2 sizes, 90 gsm. Acid and Lignin free.