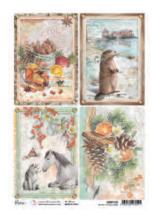

#### MEMORIES OF A SNOWY DAY

There are winter afternoons shrouded in mist, when it's not totally dark yet and for a few minutes the lights shine in a particular, beautiful way, giving a unique feeling. The essence of winter. If you are lucky enough to enjoy one of those special moments, you will remember that day, keeping the memory in your heart. Gorgeous city scenes, squirrels and swans masterfully designed by our illustrators could not describe those feelings better! This collection was designed indeed with those moments full of atmosphere under the snow in mind. In its sepia, black, warm red colors shall helping you to keep your memories in any winter papercrafting projects.