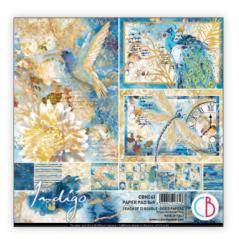

#### INDIGO

Indigo is the new Ciao Bella collection inspired by the secret Japanese art "Kintsugi" of which it becomes a metaphor.

Through this sublime technique gold becomes an integral part of the object which, breaking, gives new life to the ceramic through the fracture lines, increasing its value, thanks to its scars. The art of embracing the damage, of not being ashamed of the wounds, is the delicate symbolic lesson suggested by the ancient Japanese art of Kintsugi to which our indigo dream collection is inspired.

CBPM061
PAPER PAD
12x12" - cm 30,5x30,5 - 190 g/m²
12 double-sided paper sheets - 24 designs

CBT061
PATTERNS PAD
12x12" - cm 30,5x30,5 - 190 g/m<sup>2</sup>
8 double-sided paper sheets - 16 designs

CBCL061 CREATIVE PAD 8,3x11,7" - A4 size cm 21x29,7 - 190 g/m<sup>2</sup> 9 double-sided paper sheets

CBH061
PAPER PAD
8 x 8" - cm 20,3x20,3 - 190 g/m²
12 double-sided paper sheets - 24 designs

CBQE061 FUSSY CUT PAPER PAD 6x6" - cm 15x15 - 190 g/m<sup>2</sup> 16 designs - 3 each of 8 doublesided printed paper sheets + bonus elements on the cover