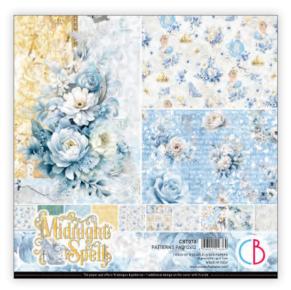

#### Midnight Spell

Among all fairy tales, Cinderella by Charles Perrault shines among the others. This timeless tale transports us to an enchanted and romantic world of elegance and grace in a swirl of delicate lights and colors. The magic of the story begins when a fairy godmother, with a magic wand and a pinch of stardust, transforms a pumpkin into a glittering carriage, rags into sumptuous dresses and the dream begins. At the castle, Cinderella dances with Prince Charming, but time passes inexorably: midnight strikes and Cinderella must escape before the magic dissolves, losing one of her glass slippers. But fate will be able to lead the prince back to his eternal love. A fairy tale that makes you daydream and that teaches, with a happy ending, that all dreams can come true.

**CBPM072** 

PAPER PAD 12x12" - cm 30,5x30,5 - 190 g/m<sup>2</sup> 12 double-sided paper sheets - 24 designs

**CBT072** 

PATTERNS PAD 12x12" - cm 30,5x30,5 - 190 g/m² 8 double-sided papers sheets - 16 designs