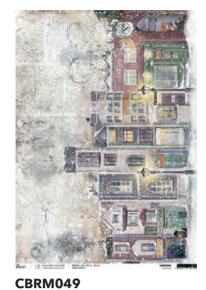

#### THE LITTLE PRINCE

The Little Prince is one of those rare books loved by both children and adults alike. It often accompanies from childhood to adulthood, remaining one of the favorite books. Its secret is probably that it draws portraits of grown-ups as being hopelessly narrow-minded. In contrast, children come to wisdom through willingness to explore the world around them and within themselves. A long-term life lesson. Keeping in mind to look the world through the eyes of a child, our artistis gave the best creating original illustrations, by putting at your disposal an amazing collection of papers and polymer stamps!

CBPM049

PAPER PAD 12x12" - cm 30,5x30,5 - 190 g/m<sup>2</sup> 12 double-sided paper sheets - 24 designs

**CBT049** 

PATTERNS PAD 12x12" - cm 30,5x30,5 - 190 g/m<sup>2</sup> 8 double-sided paper sheets - 16 designs