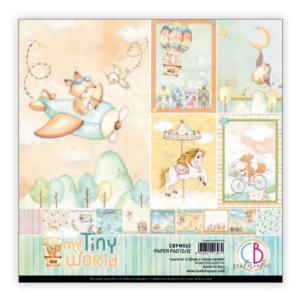

#### MY TINY WORLD

There are indelible memories in that little world made up of sweet feelings, tenderness and emotions. Each caress serenely marks time under a rainbow of pastel colours, "My Tiny World" becomes the perfect collection.

The characters, all drawn by hand, inspire tenderness, and fit between texture sheets with versatile colours, delicate hues and elegant details.

The new Ciao Bella baby collection brings magic of sweet atmospheres and unusual landscapes: magical cards whose subjects will frame your most beautiful memories.