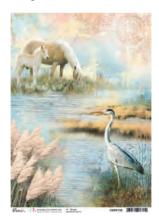

#### **REIGN OF GRACE**

Nature awakens from winter hibernation. Adorning itself with colours, scents, with new buds and enchanting blooms. The songs of the sparrows resound in the air from early in the morning. There is no doubt, Spring has arrived! The soft colours of the flowers explode and sparks immersed in the greenery. Spring dresses in delicate colours, sprucing up the luxuriant gardens among castles ladies and horses. With the "Reign of Grace" collection nature comes to life, inviting you to create your own story and immerse yourself in a tale of yesteryear with a modern, romantic and relaxing draft.

CBPM060
PAPER PAD
12x12" - cm 30,5x30,5 - 190 g/m²
12 double-sided paper sheets - 24 designs

CBT060
PATTERNS PAD
12x12" - cm 30,5x30,5 - 190 g/m<sup>2</sup>
8 double-sided paper sheets - 16 designs

**CBCL060**CREATIVE PAD
8,3x11,7" - A4 size cm 21x29,7 - 190 g/m²
9 double-sided paper sheets

CBH060
PAPER PAD
8 x 8" - cm 20,3x20,3 - 190 g/m²
12 double-sided paper sheets - 24 designs

CBQE060 FUSSY CUT PAPER PAD 6x6" - cm 15x15 - 190 g/m<sup>2</sup> 16 designs - 3 each of 8 doublesided printed paper sheets + bonus elements on the cover