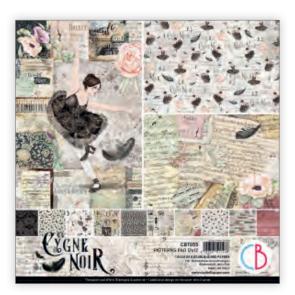

#### LE CYGNE NOIR

Ciao Bella resumes the charm of "Swan Lake", the ballet by Tchaikovsky, looking at it from another point of view. According to this new perspective, the collection provides a whole different atmosphere. The title is "Le Cygne Noir": the most hidden part of us is here represented with gentle shades and light contrasts, not without grace and elegance. This game of opposites tiptoes us in a creative ballet full of colors, feathers, curtains, and graceful details.

# CBCL055

CREATIVE PAD 8,3x11,7" - A4 size cm 21x29,7 - 190 g/m<sup>2</sup> 9 double-sided paper sheets