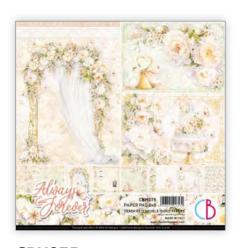

#### Always & Forever

Immerse yourself in a world of delicate and sophisticated details, where each page becomes a vivid picture of the precious moments shared during the wedding day. With their soft petals and vibrant colors, peonies become the absolute protagonists, a symbol of love, prosperity and happiness. The patterns and papers of this collection embody timeless elegance, providing stunning backgrounds for your most special photographs. Capture the smiles, knowing glances, and tears of joy as pages filled with precious moments come to life through your creative touch celebrating the everlasting power of love.

#### **CBH075**

PAPER PAD 8 x 8" - cm 20,3x20,3 - 190 g/m<sup>2</sup> 12 double-sided paper sheets - 24 designs