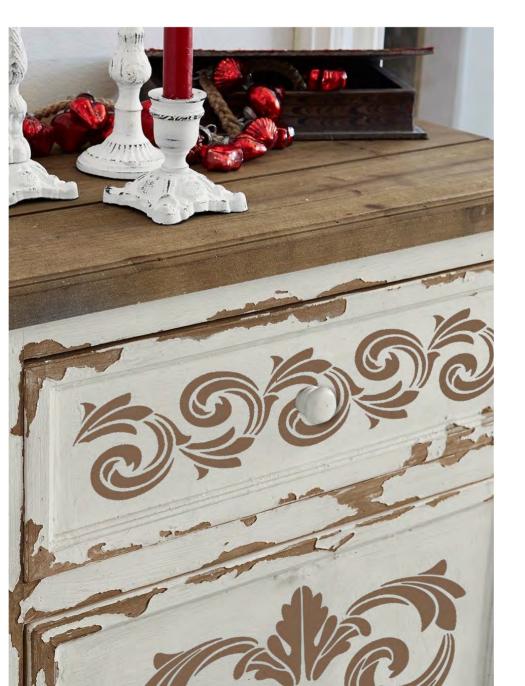

A4 8 1/4x11 3/4" - cm 21x29,7

Stencil Art line is designed to add layering textures and designs to your projects. It collects different styles, mostly inspired by our scrapbooking paper and rice paper collections, Home Deco and other fashion, classical, optical and more, redesigned in Ciao Bella's style for endless creative possibilities.

STENCIL ART 8x8" - cm 20,3x20,3

HOME DECO STENCIL 8x8" - cm 20,3x20,3

TEXTURE STENCIL 5x8" - cm 12,7x20,3

Our high quality clear photopolymer stamps are manufactured using a patented photopolymer and UV light exposure, this way we are able to achieve a higher level of detail. They are also designed to achieve optimum performance ensuring you get the highest quality possible.