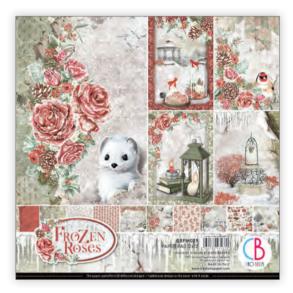

#### **FROZEN ROSES**

There are gardens in some ancient Italian mansions where the winter breeze clouds the pond, frosting the last rosebuds, obscuring summer's memory. Stoats play in the snow between statues, goldfinches fly on frozen fountains. With musk and white cotton snow under the feet, you may pick up an icy rose and really feel that winter has come to town. Warm red and white are the protagonists of this elegant winter collection, contemporary and at the same time classic and romantic, as always hand-drawn, to accompany you in a secret garden of a beautiful winter.

CBPLE039
PAPER PAD
12x12" - cm 30,5x30,5 - 190 g/m²
12 double-sided paper sheets - 24 designs

CBTLE039
PATTERNS PAD
12x12" - cm 30,5x30,5 - 190 g/m²
8 double-sided paper sheets - 16 designs

CBCLE039 CREATIVE PAD 8,3x11,7" - A4 size cm 21x29,7 - 190 g/m<sup>2</sup> 9 double-sided paper sheets