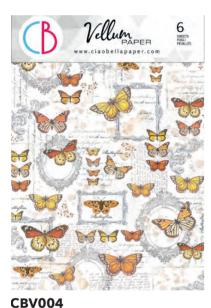

## Vellum PAPER

A4 PATTERNS A4 maxi 8 1/4x11 3/4" - cm 22,5x32

Vellum Paper is a semi-transparent paper from Ciao Bella Brand. Printed in different designs, patterns and fussy cutting elements! It's a versatile paper suitable for any technique, used to create pages, pockets and other scrapbooking details. It can be die-cut, stamped, embossed and also used in decoupage and mixed media techniques. Available in 2 sizes, 90 gsm. Acid and Lignin free.

**CBVQ011**Midnight Spell

**CBVQ010**Wizard Academy

**CBVQ009**Dear Santa

**CBVQ008**Sparking Christmas

**CBVQ007**Winter Journey

CBVQ006 Into the Wild

**CBVQ005** Summer Breeze

CBVQ004 Enchanted Land