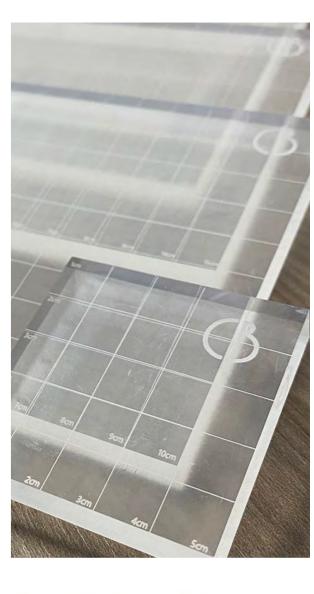

**PL0505** 1,97x1,97" - cm 5x5 with grid lines

**PL1010** 9,94x3,94" - cm 10x10 with grid lines

**PL1015** 3,94x5,91" - cm 10x15 with grid lines

**PL1020** 3,94x7,87" - cm 10x20 with grid lines

**PL1520** 5,91x7,87" - cm 15x20 with grid lines