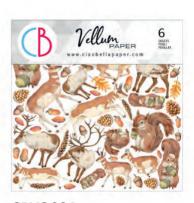

## Vellum PAPER

A4 PATTERNS A4 maxi 8 1/4x11 3/4" - cm 22,5x32

Vellum Paper is a semi-transparent paper from Ciao Bella Brand. Printed in different designs, patterns and fussy cutting elements! It's a versatile paper suitable for any technique, used to create pages, pockets and other scrapbooking details. It can be die-cut, stamped, embossed and also used in decoupage and mixed media techniques. Available in 2 sizes, 90 gsm. Acid and Lignin free.

**CBVQ011**Midnight Spell

**CBVQ010**Wizard Academy

**CBVQ009**Dear Santa

**CBVQ008**Sparking Christmas

**CBVQ007**Winter Journey

CBVQ006 Into the Wild

**CBVQ005** Summer Breeze

CBVQ004 Enchanted Land